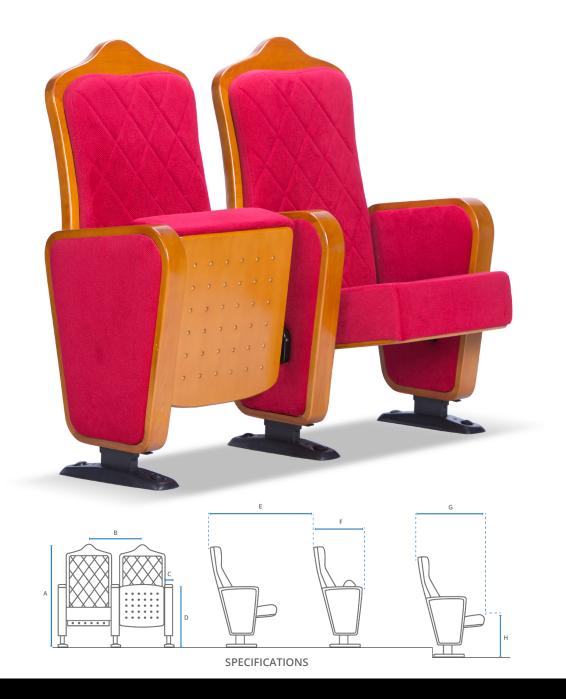

## FEATURES

- Cold-Rolled Steel Construction
- Plywood Seat Back
- High Density Molded Foam
- Wood Armrest
- Optional Table
- Noise Absorbing Plywood Bottom

## SPECIFICATIONS

(MEASUREMENTS IN INCHES)

| <b>A</b> - Chair Height       | 40.16″ |
|-------------------------------|--------|
| <b>B</b> - Center to Center   | 22.83" |
| <b>C</b> - Arm Width          | 2.36″  |
| <b>D</b> - Arm Height         | 24.21″ |
| <b>E</b> - Min. Clearance     | 35.43″ |
| <b>F</b> - Chair Depth Closed | 20.08" |
| <b>G</b> - Chair Depth Open   | 26.77″ |
| <b>H</b> - Seat Height        | 16.93" |
|                               |        |

This model is completely customizable and can be modified for different measurements.

## the **5301** series