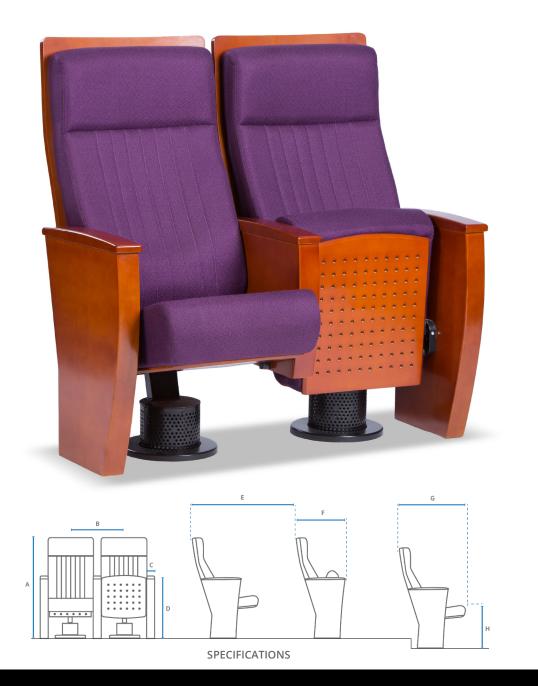

## SPECIFICATIONS

(MEASUREMENTS IN INCHES)

| <b>A</b> - Chair Height       | 41.73″ |
|-------------------------------|--------|
| <b>B</b> - Center to Center   | 21.66" |
| <b>C</b> - Arm Width          | 2.76″  |
| <b>D</b> - Arm Height         | 23.62″ |
| <b>E</b> - Min. Clearance     | 35.43″ |
| <b>F</b> - Chair Depth Closed | 23.22″ |
| <b>G</b> - Chair Depth Open   | 29.92" |
| <b>H</b> - Seat Height        | 16.93" |
|                               |        |

This model is completely customizable and can be modified for different measurements.