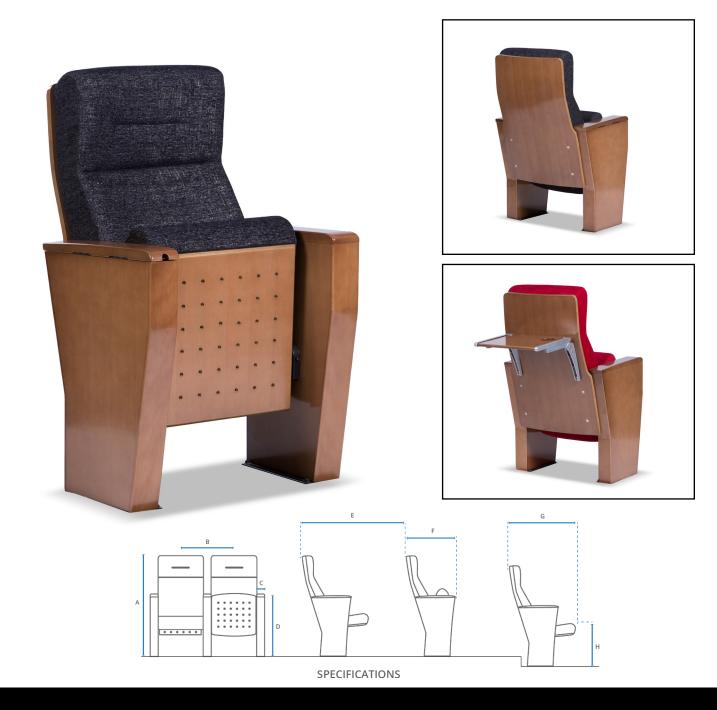

## FEATURES

- Cold-Rolled Steel Construction
- Plywood Seat Back
- High Density Molded Foam
- Wood Armrest
- Optional Table
- Noise Absorbing Plywood Bottom

## SPECIFICATIONS

(MEASUREMENTS IN INCHES)

| <b>A</b> - Chair Height     | 39.37″ |
|-----------------------------|--------|
| <b>B</b> - Center to Center | 22.44″ |
| <b>C</b> - Arm Width        | 3.15″  |
| <b>D</b> - Arm Height       | 24.61″ |
| E - Min. Clearance          | 35.43" |
| F - Chair Depth Closed      | 23.62″ |
| <b>G</b> - Chair Depth Open | 30.32" |
| H - Seat Height             | 17.72″ |
|                             |        |

This model is completely customizable and can be modified for different measurements.

## the **5303**series