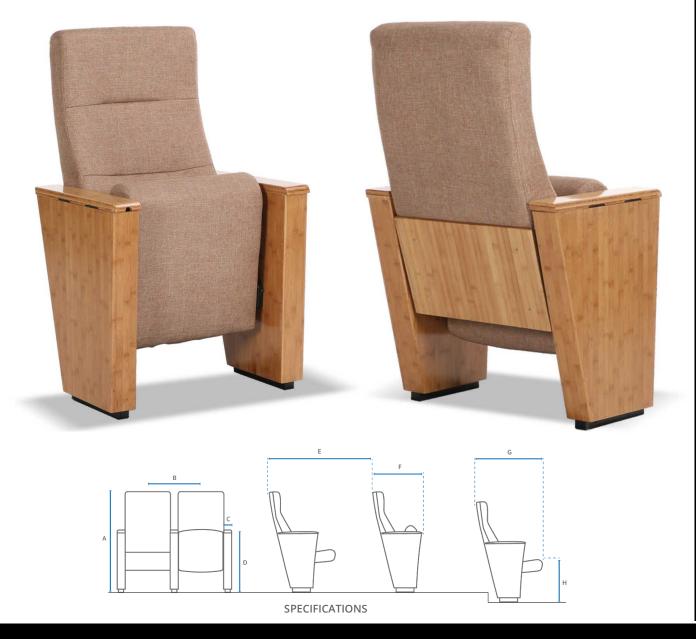

## **SPECIFICATIONS**

(MEASUREMENTS IN INCHES)

| <b>A</b> - Chair | Height | 42.13 |
|------------------|--------|-------|
|------------------|--------|-------|

**B** - Center to Center 22.05"

**C** - Arm Width 3.15"

**D** - Arm Height 24.02"

**E** - Min. Clearance 35.43"

**F** - Chair Depth Closed 22.05"

**G** - Chair Depth Open 27.56"

**H** - Seat Height 17.72"

This model is completely customizable and can be modified for different measurements.