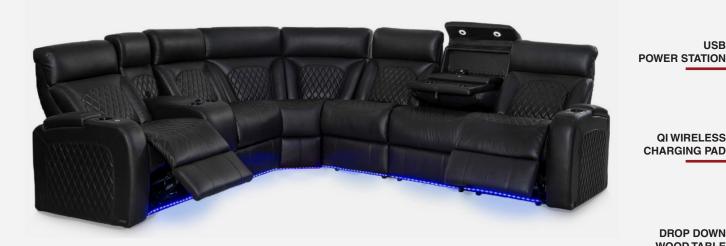

#### LED LIGHTING SYSTEM

Blue LED lights surround the cup holders & baserail for a true cinematic experience.

### POWER RECLINE

**ADJUSTABLE** 

**QI WIRELESS** 

**DROP DOWN** 

**WOOD TABLE** 

**READING LIGHTS** 

Effortlessly recline to an unlimited amount of positions at the simple touch of a button.

#### INTEGRATED POWER SWITCH

Each power switch includes a fast USB docking station to power up vour devices.

therapy.