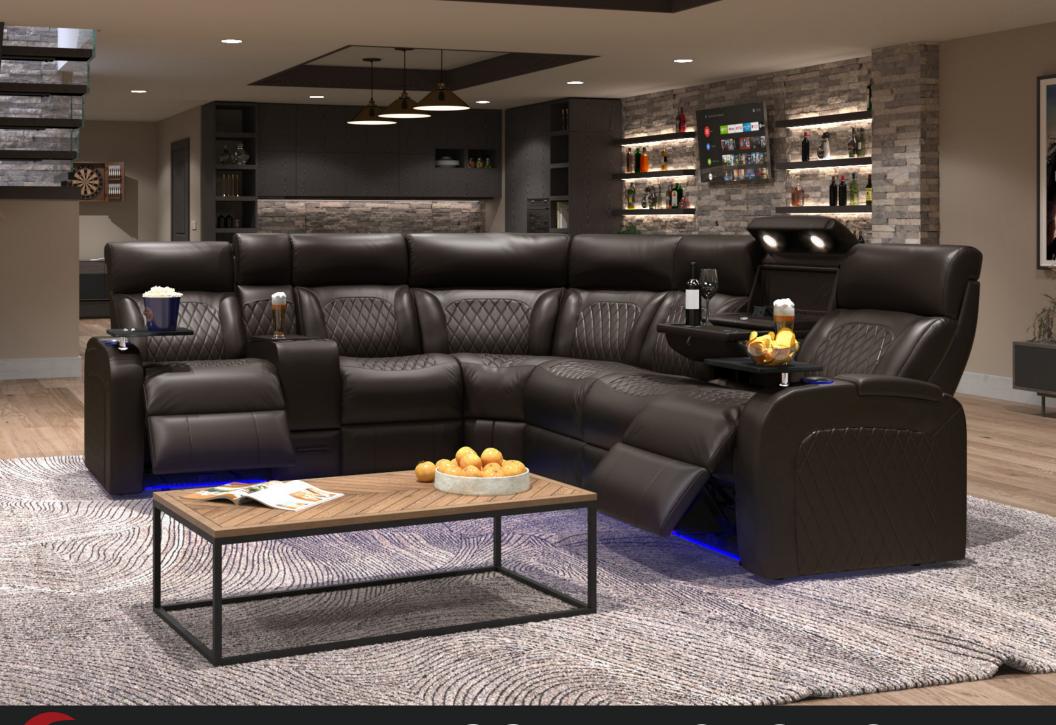

## MORE FEATURES. MORE COMFORT.





**REVERSIBLE WOOD** & LEATHER TOP





**HEAT & MASSAGE SYSTEM** 

ACCESSORY DOCKS

holder & more.

Innovative air cell technology offer-

ing a premium massage experience complimented with soothing heat

Our exclusive dock enables you

to add over a dozen accessories

like tray tables, phone holder, wine



#### **POWER HEADREST**

Headrest can be automatically articulated back and forward to achieve the best head & neck positioning.

#### LED LIGHTING SYSTEM

Blue LED lights surround the cup holders & baserail for a true cinematic experience.

#### **POWER LUMBAR SYSTEM**

Automatically achieve optimal lower lumbar support for muscle relief and overall body wellness.

#### **ARM STORAGE**

Each end arm has a deep storage compartment perfect for al