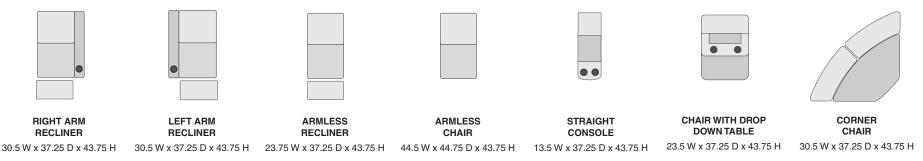

### INDIVIDUAL POCKETED COILS

Placed inside the seat core, our seats will never lose their shape and provide the ultimate comfort story.



ERGONOMICALLY DESIGNED Our models have full lumbar and head support so you can watch movies for hours on end.



## SOLID STEEL & HARDWOOD FRAMES

With a combination of metal and kiln-dried hardwood, our frames outlast ordinary furniture.



GEL INFUSED MEMORY FOAM A soothing layer of cooling gel memory foam to ensure the ultimate in comfort and relaxation.



LUXURIOUS ITALIAN LEATHER We source our thick and luxurious leather hides exclusively from the finest Italian tanneries.



HEAVY GAUGE NO-SAG SPRINGS Situated at the seat and back, our zig zag springs provide lasting support and seating comfort.

# **AVAILABLE PIECES.** UNLIMITED LAYOUTS.



# **EPIC** LHR SECTIONAL