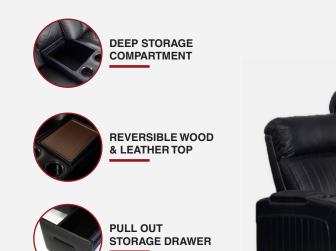

# ARM STORAGE

Each end arm has a deep storage compartment perfect for all your items such as books and remote controls.

HANDY

**MAGAZINE POUCH** 