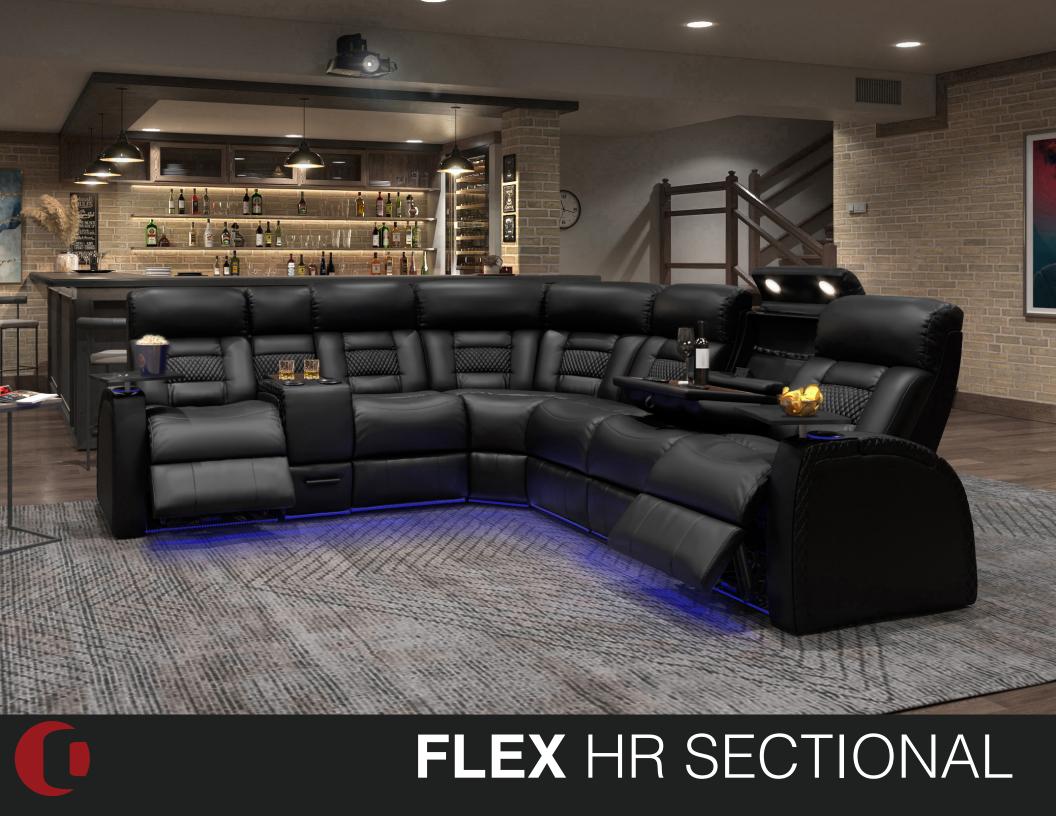

### **MORE FEATURES.** MORE COMFORT.



#### DEEP STORAGE COMPARTMENT

ADJUSTABLE **READING LIGHTS** 

**POWER STATION** 



**REVERSIBLE WOOD** & LEATHER TOP



PULL OUT STORAGE DRAWER



**MAGAZINE POUCH** 





USB



#### POWER HEADREST

Headrest can be automatically articulated back and forward to achieve the best head & neck positioning.

#### LED LIGHTING SYSTEM

Blue LED lights surround the cup holders & baserail for a true cinematic experience.

#### POWER LUMBAR SYSTEM

Automatically achieve optimal lower lumbar support for muscle relief and overall body wellness.

#### **ARM STORAGE**

Each end arm has a deep storage compartment perfect for all your items such as books and remote controls.

#### POWER RECLINE

Effortlessly recline to an unlimited amount of positions at the sim