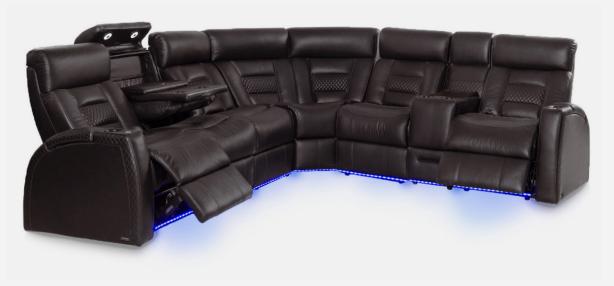

### **MORE FEATURES.** MORE COMFORT.



#### DEEP STORAGE COMPARTMENT

ADJUSTABLE **READING LIGHTS** 

**POWER STATION** 



**REVERSIBLE WOOD** & LEATHER TOP



PULL OUT STORAGE DRAWER



**MAGAZINE POUCH** 





USB



#### POWER HEADREST

Headrest can be automatically articulated back and forward to achieve the best head & neck positioning.

#### LED LIGHTING SYSTEM

Blue LED lights surround the cup holders & baserail for a true cinematic experience.

#### POWER LUMBAR SYSTEM

Automatically achieve optimal lower lumbar support for muscle relief and overall body wellness.

#### **ARM STORAGE**

Each end arm has a deep storage compartment perfect for all your items such as books and remote controls.

#### POWER RECLINE

Effortlessly recline to an unlimited amount of positions at the simple touch of a button.

#### INTEGRATED POWER SWITCH

Each power switch includes a fast USB docking station to power up your devices.

#### ACCESSORY DOCKS

Our exclusive dock enables you to add over a dozen acce