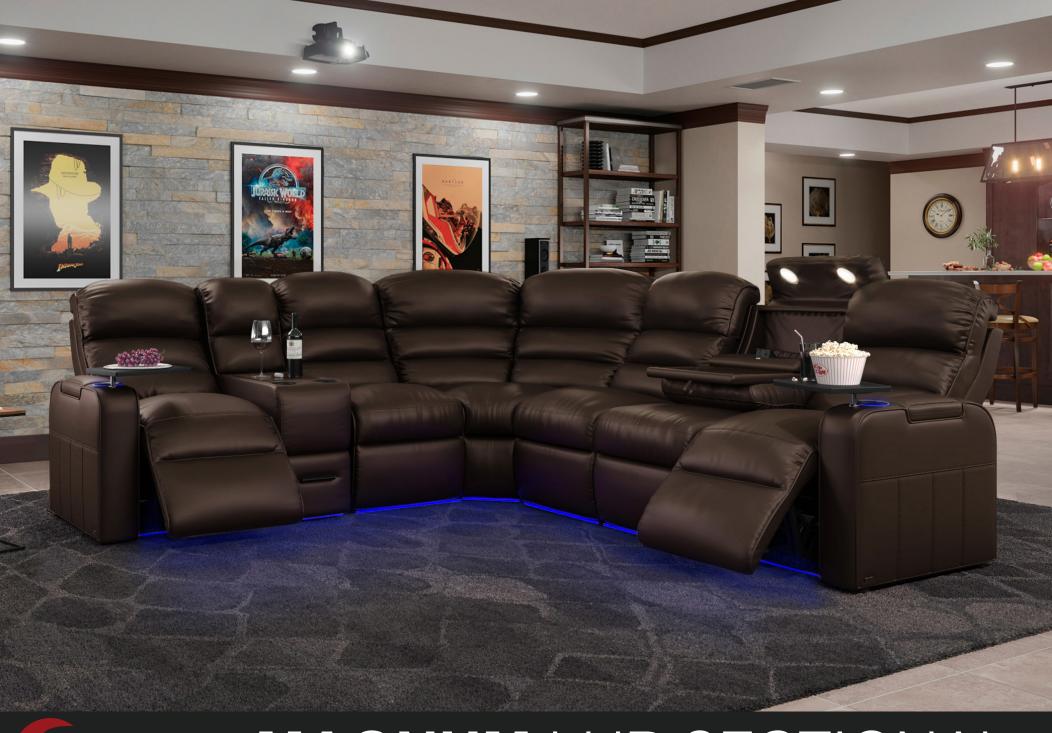

# **MORE FEATURES.** MORE COMFORT.

REVERSIBLE WOOD & LEATHER TOP

USB POWER STATION

QI WIRELESS CHARGING PAD

# **LED LIGHTING SYSTEM**

Blue LED lights surround the cup holders & baserail for a true cinematic experience.

# POWER RECLINE

Effortlessly recline to an unlimited amount of positions at the simple touch of a button.

# **ACCESSORY DOCKS**

Our exclusive dock enables you to add over a dozen accessories like tray tables, phone holder, wine holder & more.

# LARGE SIZED CUPHOLDERS

Black aluminum removable cupholders that fit most drinks, cans and other beverages.

# MAGNUM LHR SECTIONAL