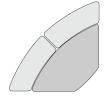

23.5 W x 39.75 D x 44 H

STRAIGHT CONSOLE

13.5 W x 39.75 D x 44 H

CHAIR WITH DROP DOWN TABLE

23.5 W x 39.75 D x 44 H

CORNER

45.75 W x 45.75 D x 44 H