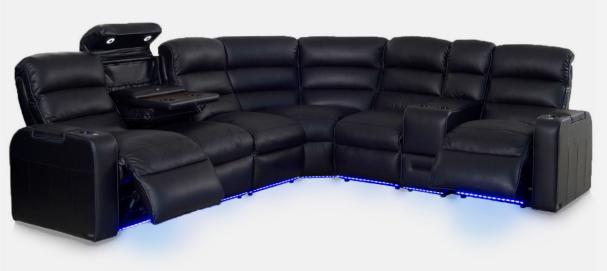

# **LED LIGHTING SYSTEM**

Blue LED lights surround the cup holders & baserail for a true cinematic experience.

# MAGNUM LHR SECTIONAL