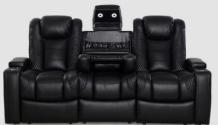

**NOVO LHR** SOFA 84" W X 40.25" D X 44.25" H



**NOVO LHR** LOVESEAT 74" W X 40.25" D X 44.25" H



**NOVO LHR** RECLINER 37" W X 40.25" D X 44.25" H



# NOVO LHR MASSAGE SERIES

### MORE FEATURES. MORE COMFORT.











MOTORIZED LUMBAR SYSTEM



ACCESSORY DOCK



MOTORIZED HEADREST



POWER STATION

POWER STATION
WITH USB PORTS



BASERAIL



WIRELESS CHARGING STATION



WOOD GRAIN LAMINATE TABLE



DROP DOWN TABLE
MIDDLE SEAT



**DEEP ARM**STORAGE







### NOVO LHR SOFA

#### **MORE FEATURES.** MORE COMFORT.











**MOTORIZED LUMBAR SYSTEM** 





**HEADREST** 



**REVERSIBLE LEATHER** WOOD LAMINATE TABLE



**POWER SWITCH** WITH USB PORTS



**PULL OUT STORAGE DRAWER** 



**LED LIGHTED CUPHOLDERS** 



**CENTER CONSOLE** STORAGE UNIT



BASERAIL



**STORAGE** 



## N