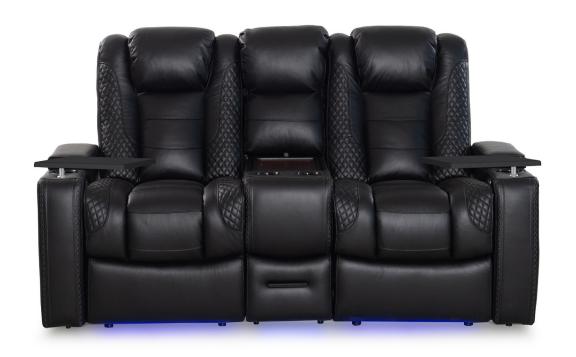

## NOVO LHR LOVESEAT

WOOD GRAIN LAMINATE TABLE

DROP DOWN TABLE
MIDDLE SEAT

**DEEP ARM**STORAGE

**CENTER CONSOLE** STORAGE UNIT

BASERAIL

**STORAGE** 