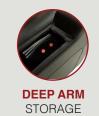

74" W X 40.25" D X 44.25" H



**NOVO LHR** RECLINER 37" W X 40.25" D X 44.25" H



# NOVO LHR MASSAGE SERIES

### MORE FEATURES. MORE COMFORT.











MOTORIZED LUMBAR SYSTEM



ACCESSORY DOCK



MOTORIZED HEADREST



POWER STATION

POWER STATION
WITH USB PORTS



BASERAIL



WIRELESS CHARGING STATION



WOOD GRAIN LAMINATE TABLE



DROP DOWN TABLE
MIDDLE SEAT



**DEEP ARM**STORAGE







### NOVO LHR SOFA

#### **MORE FEATURES.** MORE COMFORT.











**MOTORIZED LUMBAR SYSTEM** 





**HEADREST** 



**REVERSIBLE LEATHER** WOOD LAMINATE TABLE



**POWER SWITCH** WITH USB PORTS



**PULL OUT STORAGE DRAWER** 



**LED LIGHTED CUPHOLDERS** 



**CENTER CONSOLE** STORAGE UNIT



BASERAIL



**STORAGE** 



## NOVO LHR LOVESEAT

#### MORE FEATURES. MORE COMFORT.



























### NOVO LHR RECLINER