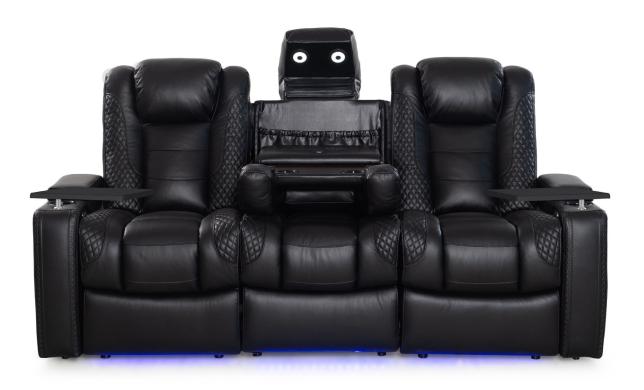

### NOVO LHR SOFA

#### **MORE FEATURES.** MORE COMFORT.

**MOTORIZED LUMBAR SYSTEM** 

**HEADREST** 

**REVERSIBLE LEATHER** WOOD LAMINATE TABLE

**POWER SWITCH** WITH USB PORTS

**PULL OUT STORAGE DRAWER** 

**LED LIGHTED CUPHOLDERS** 