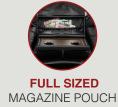

**NOVO LHR** SOFA 84" W X 40.25" D X 44.25" H



**NOVO LHR** LOVESEAT 74" W X 40.25" D X 44.25" H



**NOVO LHR** RECLINER 37" W X 40.25" D X 44.25" H



# NOVO LHR MASSAGE SERIES

### MORE FEATURES. MORE COMFORT.











MOTORIZED LUMBAR SYSTEM



ACCESSORY DOCK



MOTORIZED HEADREST



POWER STATION

POWER STATION
WITH USB PORTS



BASERAIL



WIRELESS CHARGING STATION



WOOD GRAIN LAMINATE TABLE



DROP DOWN TABLE
MIDDLE SEAT



**DEEP ARM**STORAGE







### NOVO LHR SOFA

#### **MORE FEATURES.** MORE COMFORT.











**MOTORIZED LUMBAR SYSTEM** 





**HEADREST** 



**REVERSIBLE LEATHER** WOOD LAMINATE TABLE



**POWER SWITCH** WITH USB PORTS



**PULL OUT STORAGE DRAWER** 



**LED LIGHTED CUPHOLDERS** 



**CENTER CONSOLE** STORAGE UNIT



BASERAIL



**STORAGE** 



## NOVO LHR LOVESEAT

#### MORE FEATURES. MORE COMFORT.



























### NOVO LHR RECLINER