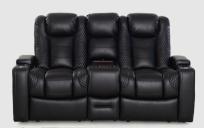

**NOVO LHR** SOFA 84" W X 40.25" D X 44.25" H



**NOVO LHR** LOVESEAT 74" W X 40.25" D X 44.25" H



**NOVO LHR** RECLINER 37" W X 40.25" D X 44.25" H



# NOVO LHR MASSAGE SERIES

### MORE FEATURES. MORE COMFORT.











MOTORIZED LUMBAR SYSTEM



ACCESSORY DOCK



MOTORIZED HEADREST



POWER STATION

POWER STATION
WITH USB PORTS



BASERAIL



WIRELESS CHARGING STATION



WOOD GRAIN LAMINATE TABLE



DROP DOWN TABLE
MIDDLE SEAT



**DEEP ARM**STORAGE







### NOVO LHR SOFA

#### **MORE FEATURES.** MORE COMFORT.











**MOTORIZED LUMBAR SYSTEM** 





**HEADREST** 



**REVERSIBLE LEATHER** WOOD LAMINATE TABLE



**POWER SWITCH** WITH USB PORTS



**PULL OUT STORAGE DRAWER** 



**LED LIGHTED CUPHOLDERS** 



**CENTER CONSOLE** STORAGE UNIT



BASERAIL



**STORAGE** 



## NOVO LHR LOVESEAT

#### MORE FEATURES. MORE COMFOR