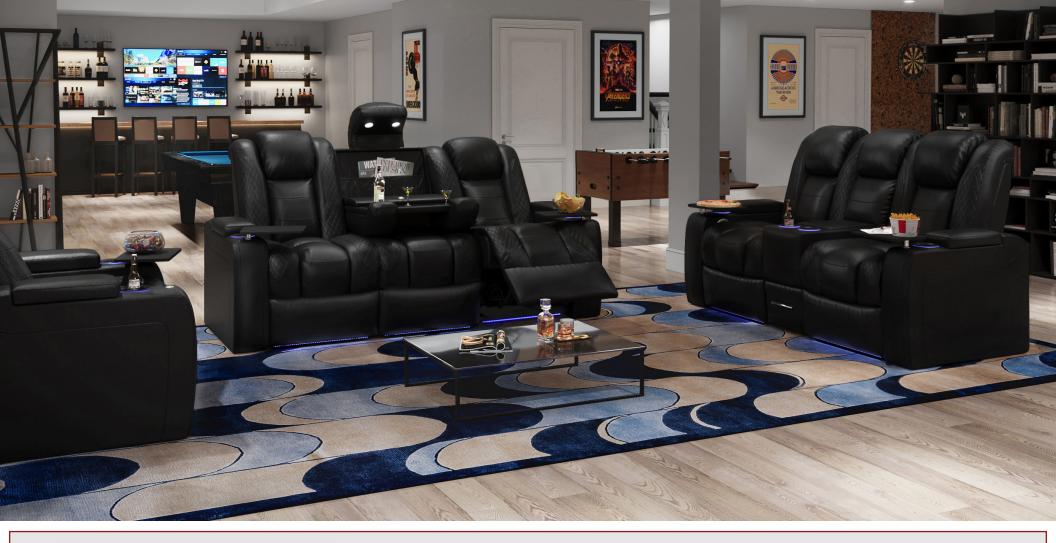

### NOVO LHR SOFA

#### **MORE FEATURES.** MORE COMFORT.

**MOTORIZED LUMBAR SYSTEM** 

**HEADREST** 

**REVERSIBLE LEATHER** WOOD LAMINATE TABLE

**POWER SWITCH** WITH USB PORTS

**PULL OUT STORAGE DRAWER** 

**LED LIGHTED CUPHOLDERS** 