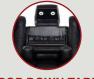

**NOVO LHR** SOFA 84" W X 40.25" D X 44.25" H



**NOVO LHR** LOVESEAT 74" W X 40.25" D X 44.25" H



**NOVO LHR** RECLINER 37" W X 40.25" D X 44.25" H



# NOVO LHR MASSAGE SERIES

### MORE FEATURES. MORE COMFORT.











MOTORIZED LUMBAR SYSTEM



ACCESSORY DOCK



MOTORIZED HEADREST



POWER STATION

POWER STATION
WITH USB PORTS



BASERAIL



WIRELESS CHARGING STATION



WOOD GRAIN LAMINATE TABLE



DROP DOWN TABLE
MIDDLE SEAT



**DEEP ARM**STORAGE







### NOVO LHR SOFA

#### **MORE FEATURES.** MORE COMFORT.











**MOTORIZED LUMBAR SYSTEM** 





**HEADREST** 



**REVERSIBLE LEATHER** WOOD LAMINATE TABLE



**POWER SWITCH** WITH USB PORTS



**PULL OUT STORAGE DRAWER** 



**LED LIGHTED CUPHOLDERS** 



**CENTER CONSOLE** STORAGE UNIT



BASERAIL



**STORAGE** 



## NOVO LHR LOVESEAT

#### MORE FEATURES. MORE COMFORT.



























### NOVO LHR RECLINER