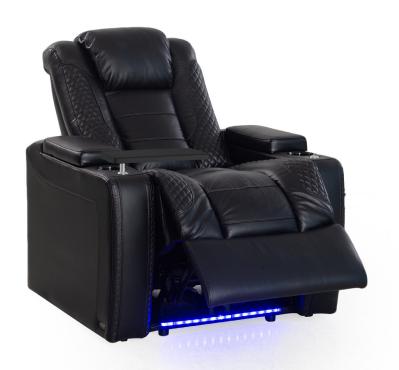

VO LHR** LOVESEAT 74" W X 40.25" D X 44.25" H



**NOVO LHR** RECLINER 37" W X 40.25" D X 44.25" H



# NOVO LHR MASSAGE SERIES

### MORE FEATURES. MORE COMFORT.











MOTORIZED LUMBAR SYSTEM



ACCESSORY DOCK



MOTORIZED HEADREST



POWER STATION

POWER STATION
WITH USB PORTS



BASERAIL



WIRELESS CHARGING STATION



WOOD GRAIN LAMINATE TABLE



DROP DOWN TABLE
MIDDLE SEAT



**DEEP ARM**STORAGE







### NOVO LHR SOFA

#### **MORE FEATURES.** MORE COMFORT.











**MOTORIZED LUMBAR SYSTEM** 





**HEADREST** 



**REVERSIBLE LEATHER** WOOD LAMINATE TABLE



**POWER SWITCH** WITH USB PORTS



**PULL OUT STORAGE DRAWER** 



**LED LIGHTED CUPHOLDERS** 



**CENTER CONSOLE** STORAGE UNIT



BASERAIL



**STORAGE** 



## NOVO LHR LOVESEAT

#### MORE FEATURES. MORE COMFORT.



























### NOVO LHR RECLINER