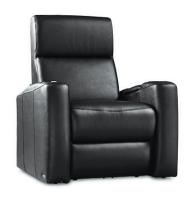

# POWER HEADREST (HR) SERIES

The HR Series features dual independent motors – a power headrest and power recline. This provides relief for any head and neck stress, along with enjoying that perfect viewing angle when reclined to your desired position.

**CONTOUR** HR Series

**CURVE** HR Series

**DREAM** HR Series

**FLASH** HR Series

**FLEX** HR Series

**GRAND** HR Series

**MEGA** HR Series

**PILLOW** HR Series