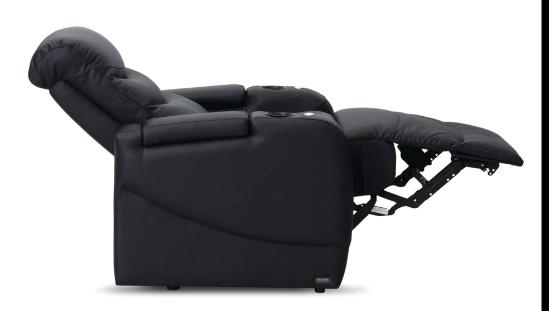

#### STORAGE COMPARTMENTS

Many models offer deep storage compartments discreetly built into the armrests.