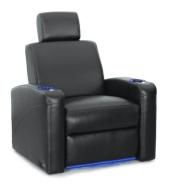

# POWER HEADREST (HR) SERIES

The HR Series features dual independent motors – a power headrest and power recline. This provides relief for any head and neck stress, along with enjoying that perfect viewing angle when reclined to your desired position.

**CONTOUR** HR Series

**CURVE** HR Series

**DREAM** HR Series

**FLASH** HR Series

**FLEX** HR Series

**GRAND** HR Series

**MEGA** HR Series

**PILLOW** HR Series