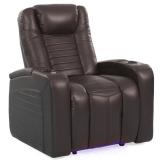

# POWER HEADREST (HR) SERIES

The HR Series features dual independent motors – a power headrest and power recline. This provides relief for any head and neck stress, along with enjoying that perfect viewing angle when reclined to your desired position.

#### **BLUE LED LIGHTING SYSTEM**

Enjoy a true cinematic experience in the comfort of your home with ambient blue LED lighting.