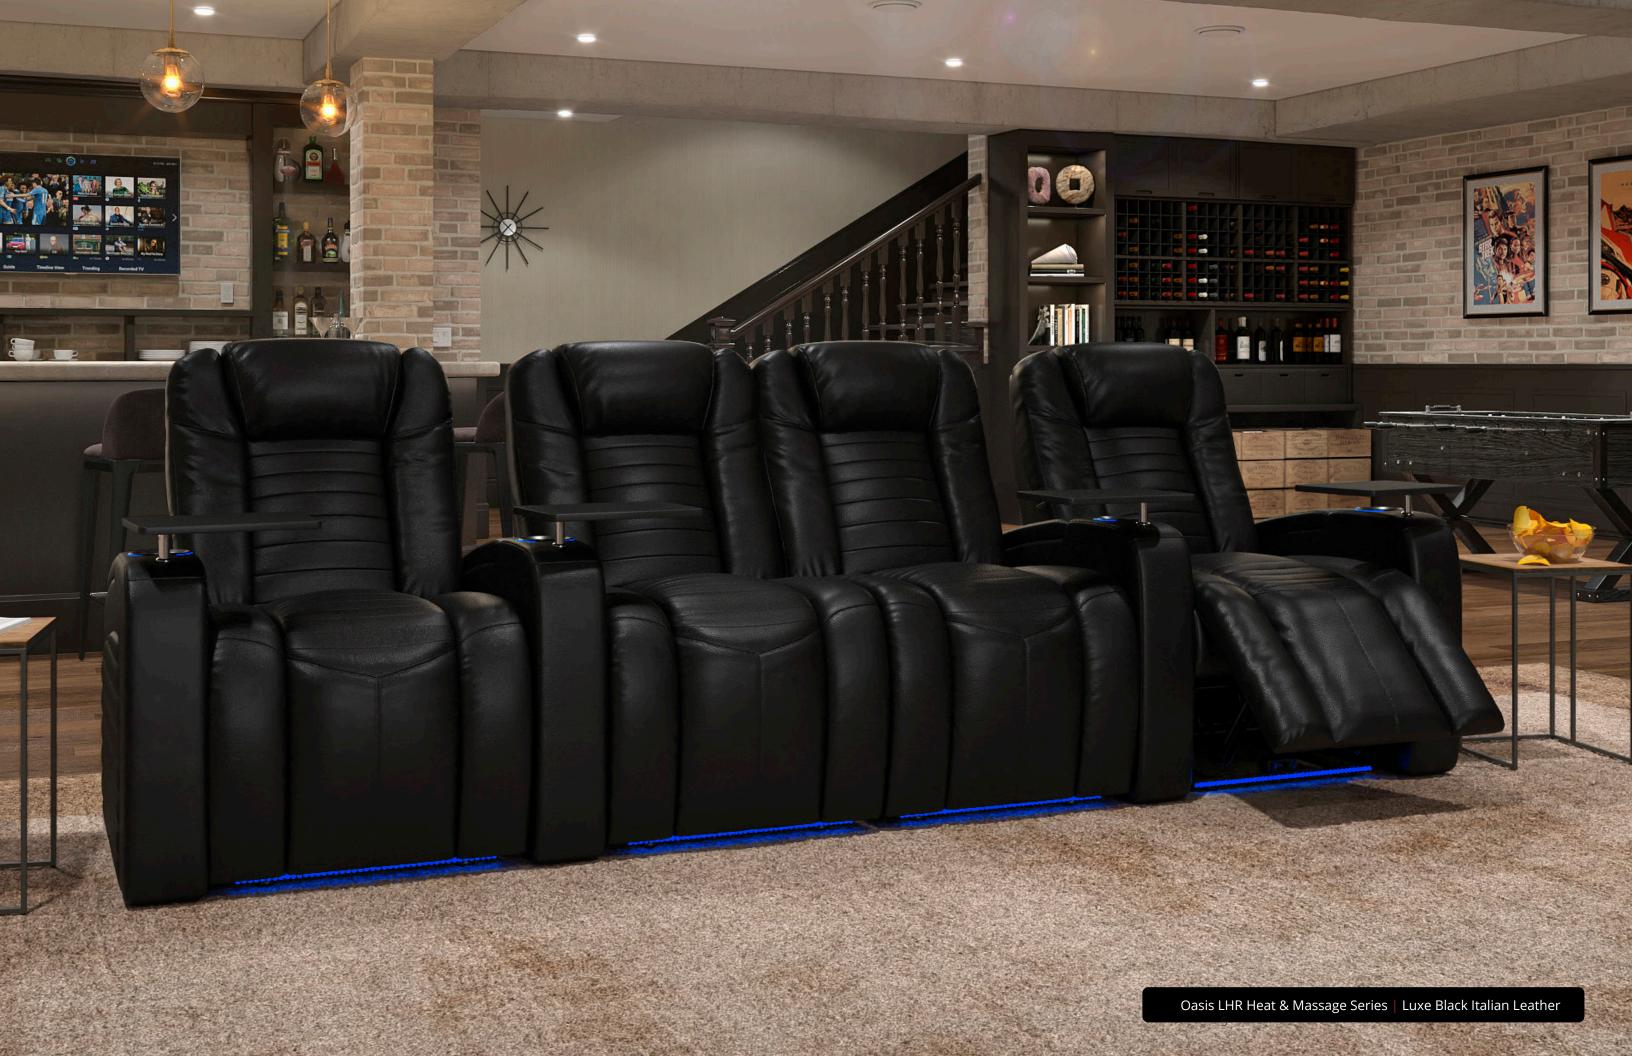

## **HEAT & MASSAGE SERIES**

Enjoy the wellness benefits of a massage chair coupled with state-of-the-art home theater seating features. This new technology perfectly combines deep tissue air cell massage with soothing heat therapy. Also included is a power lumbar system, power headrest, and power recline. The true pinnacle in luxury seating has arrived.

**EPIC** LHR Massage Series

**NOVO** LHR Massage Series

**OASIS** LHR Massage Series

**SLATE** LHR Massage Series

**BLISS** LHR Massage Series

Azure LHR Series | Luxe Black & Berry Italian Leather

by relieving muscle fatigue along your lower lumbar, head and neck areas. These models are