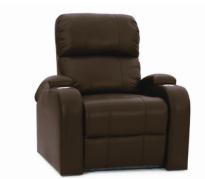

# **BIG & TALL (MAX) SERIES**

Our Big & Tall Series boasts a 400 pound weight capacity frame, taller backrests, wider armrests, and generous sized seating surfaces. These models are built like a tank, with a reinforced frame that will last for many years to come. Sit back, relax and enjoy.

**FORCE** HR Max Series

**NERO** XL Max Series

27