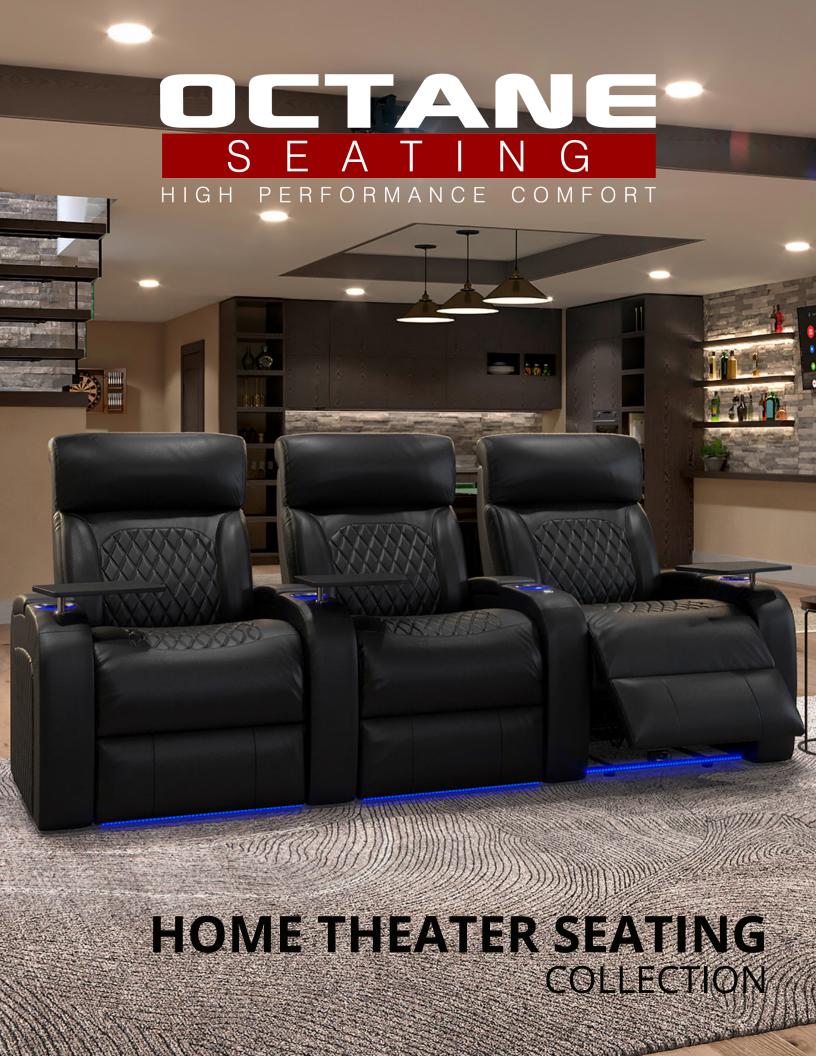

## HIGH PERFORMANCE COMFORT

#### **BLUE LED LIGHTING SYSTEM**

Enjoy a true cinematic experience in the comfort of your home with ambient blue LED lighting.