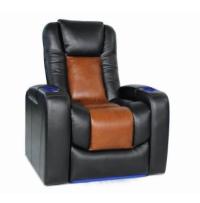

## **HEAT & MASSAGE SERIES**

Enjoy the wellness benefits of a massage chair coupled with state-of-the-art home theater seating features. This new technology perfectly combines deep tissue air cell massage with soothing heat therapy. Also included is a power lumbar system, power headrest, and power recline. The true pinnacle in luxury seating has arrived.

**EPIC** LHR Massage Series

**NOVO** LHR Massage Series

**OASIS** LHR Massage Series

**SLATE** LHR Massage Series

**BLISS** LHR Massage Series

Azure LHR Series | Luxe Black & Berry Italian Leather

by relieving muscle fatigue along your lower lumbar, head and neck areas. These models are