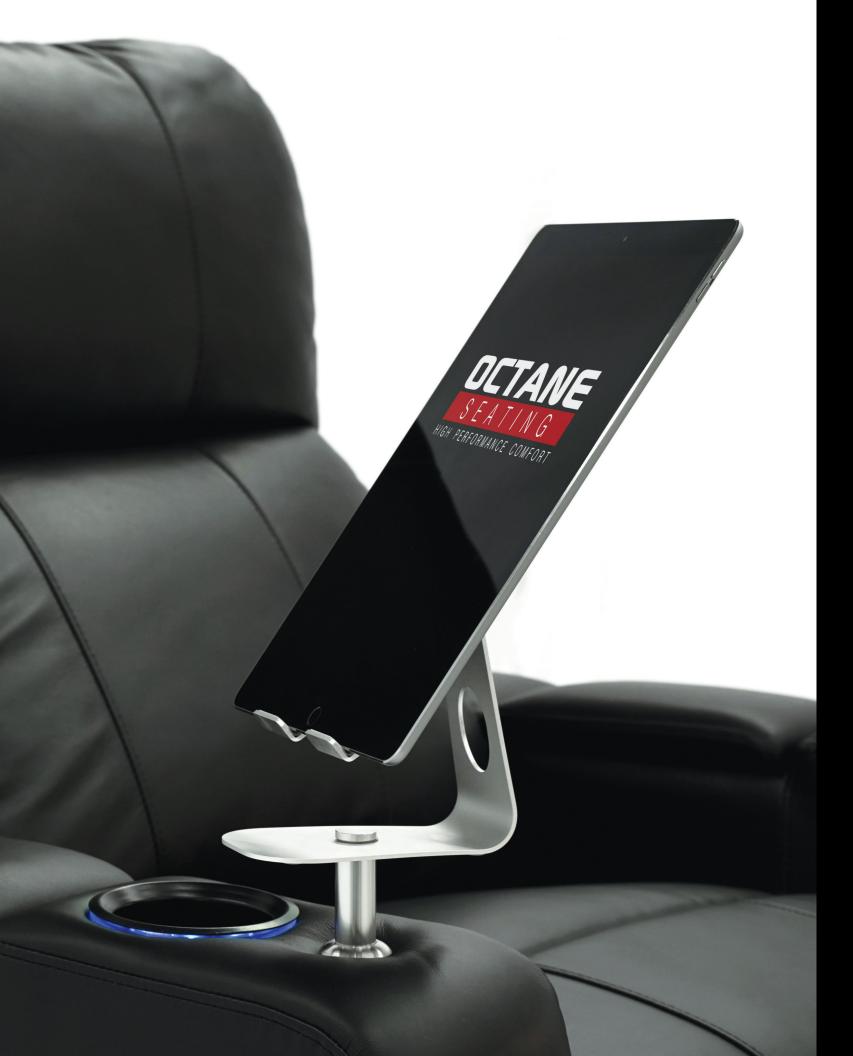

### **SEAT ACCESSORIES**

Our furniture enables you to be connected to the world around you in complete bliss. Relax, lay back, recline, charge your phone, enjoy a light meal, and drink a fine wine – all while lounging in your seat. Our accessories will enhance your seating experience.

**BLACK** SWIVEL TABLE

**WALNUT** WOOD TABLE

**LED FLEX** LIGHT

**REMOVABLE STORAGE** ARM

**GLASS** SWIVEL TABLE

**ALUMINUM** SWIVEL TABLE

**CIGAR & CIGARETTE BASIN** 

**REMOVABLE** ARM

POPCORN & SNACK BOWL

**PHONE & TABLET** HOLDER

**LUMBAR** PILLOW

**WINE GLASS HOLDER** 

**HEAD & NECK** PILLOW

**WIRELESS** BATTERY PACK