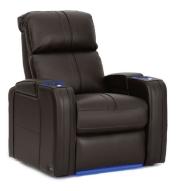

# POWER HEADREST (HR) SERIES

The HR Series features dual independent motors – a power headrest and power recline. This provides relief for any head and neck stress, along with enjoying that perfect viewing angle when reclined to your desired position.

**CONTOUR** HR Series

**CURVE** HR Series

**DREAM** HR Series

**FLASH** HR Series

**FLEX** HR Series

**GRAND** HR Series

**MEGA** HR Series

**PILLOW** HR Series