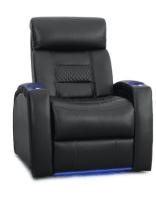

# POWER HEADREST (HR) SERIES

The HR Series features dual independent motors – a power headrest and power recline. This provides relief for any head and neck stress, along with enjoying that perfect viewing angle when reclined to your desired position.

**CONTOUR** HR Series

**CURVE** HR Series

**DREAM** HR Series

**FLASH** HR Series

**FLEX** HR Series

**GRAND** HR Series

**MEGA** HR Series

**PILLOW** HR Series