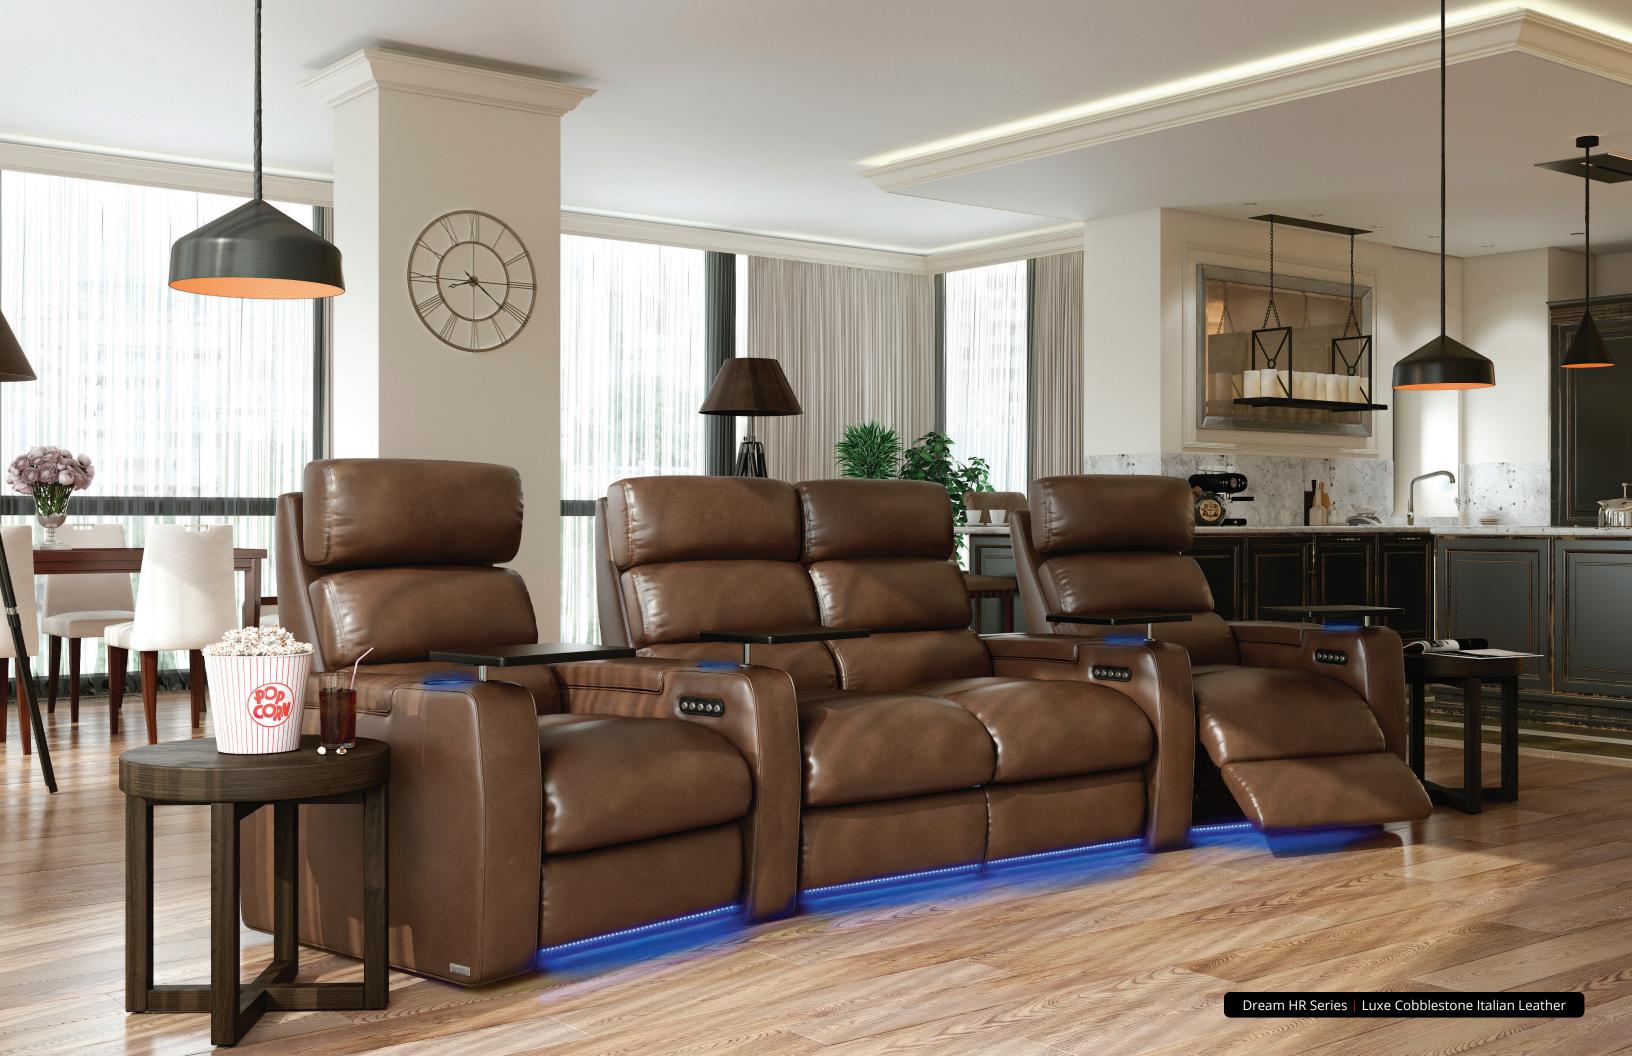

**CONTOUR** HR Series

**CURVE** HR Series

**DREAM** HR Series

**FLASH** HR Series

**FLEX** HR Series

**GRAND** HR Series

**MEGA** HR Series

**PILLOW** HR Series

# POWER HEADREST (HR) SERIES

The HR Series features dual independent motors – a power headrest and power recline. This provides relief for any head and neck stress, along with enjoying that perfect viewing angle when reclined to your desired position.