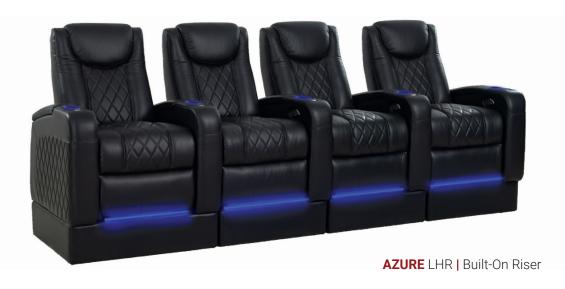

* HR Series



**DREAM** HR Series



**FLASH** HR Series



**FLEX** HR Series



**GRAND** HR Series



**MEGA** HR Series



**PILLOW** HR Series



**WAVE** HR Series









XL250 **REGAL** 



XL400 **DYNAMO** 



XL450 **STEALTH** 



XL500 **VIPER** 



XL550 **REVOLUTION** 



XL600 **ACCELERATOR** 



XL650 BOOST



XL700 TURBO



XL750 NITRO



XL800 EDGE



XL850 **STORM** 



XL900 BLAZE



XL450 **STEALTH** 

17







# **BIG & TALL (MAX) SERIES**

Our Big & Tall Series boasts a 400 pound weight capacity frame, taller backrests, wider armrests, and generous sized seating surfaces. These models are built like a tank, with a reinforced frame that will last for many years to come. Sit back, relax and enjoy.









**FORCE** HR Max Series



**NERO** XL Max Series













27



### **SEAT ACCESSORIES**

Our furniture enables you to be connected to the world around you in complete bliss. Relax, lay back, recline, charge your phone, enjoy a light meal, and drink a fine wine – all while lounging in your seat. Our accessories will enhance your seating experience.



**BLACK** SWIVEL TABLE



**WALNUT** WOOD TABLE



**LED FLEX** LIGHT



**REMOVABLE STORAGE** ARM



**GLASS** SWIVEL TABLE



**ALUMINUM** SWIVEL TABLE



**CIGAR & CIGARETTE BASIN** 



**REMOVABLE** ARM



POPCORN & SNACK BOWL



**PHONE & TABLET** HOLDER



**LUMBAR** PILLOW



**WINE GLASS HOLDER** 



**HEAD & NECK** PILLOW



**WIRELESS** BATTERY PACK



## HIGH PERFORMANCE COMFORT



#### MOTORIZED HEADREST

Headrest can be articulated back and forward using power buttons on inside arm sw