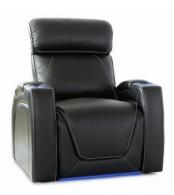

# POWER HEADREST (HR) SERIES

The HR Series features dual independent motors – a power headrest and power recline. This provides relief for any head and neck stress, along with enjoying that perfect viewing angle when reclined to your desired position.

**CONTOUR** HR Series

**CURVE** HR Series

**DREAM** HR Series

**FLASH** HR Series

**FLEX** HR Series

**GRAND** HR Series

**MEGA** HR Series

**PILLOW** HR Series

**WAVE** HR Series

XL250 **REGAL** 

XL400 **DYNAMO** 

XL450 **STEALTH** 

XL500 **VIPER** 

XL550 **REVOLUTION** 

XL600 **ACCELERATOR** 

XL650 BOOST