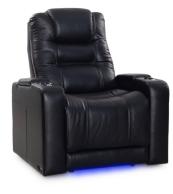

# POWER HEADREST (HR) SERIES

The HR Series features dual independent motors – a power headrest and power recline. This provides relief for any head and neck stress, along with enjoying that perfect viewing angle when reclined to your desired position.

**CONTOUR** HR Series

**CURVE** HR Series

**DREAM** HR Series

**FLASH** HR Series

**FLEX** HR Series

**GRAND** HR Series

**MEGA** HR Series

**PILLOW** HR Series

**WAVE** HR Series

XL250 **REGAL** 

XL400 **DYNAMO** 

XL450 **STEALTH** 

XL500 **VIPER** 

XL550 **REVOLUTION** 

XL600 **ACCELERATOR** 

XL650 BOOST