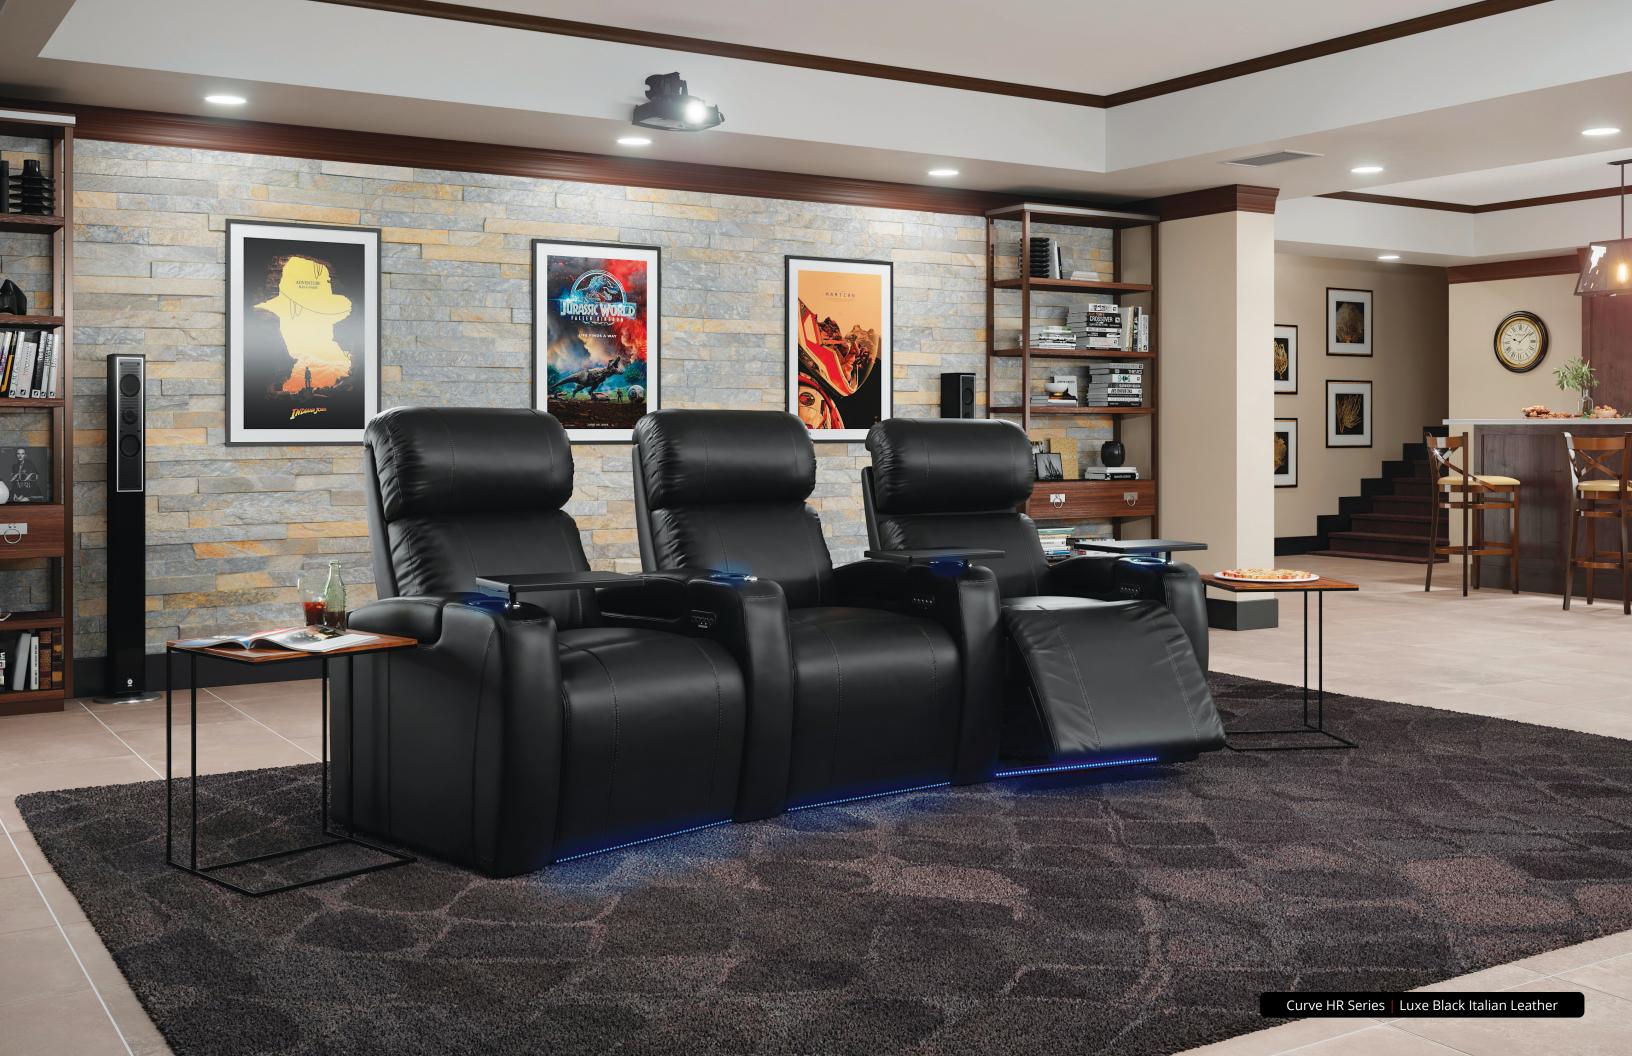

# POWER HEADREST (HR) SERIES

The HR Series features dual independent motors – a power headrest and power recline. This provides relief for any head and neck stress, along with enjoying that perfect viewing angle when reclined to your desired position.

**CONTOUR** HR Series

**CURVE** HR Series

**DREAM** HR Series

**FLASH** HR Series

**FLEX** HR Series

**GRAND** HR Series

**MEGA** HR Series

**PILLOW** HR Series