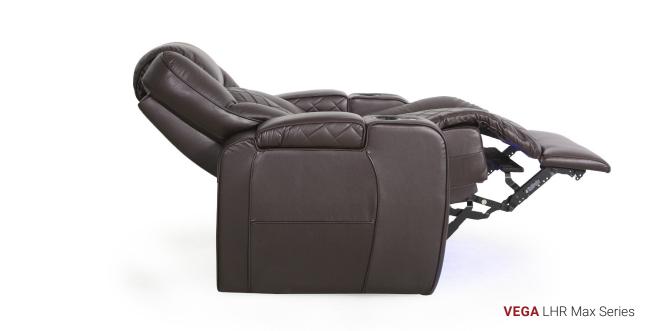

# POWER HEADREST (HR) SERIES

The HR Series features dual independent motors – a power headrest and power recline. This provides relief for any head and neck stress, along with enjoying that perfect viewing angle when reclined to your desired position.

**CONTOUR** HR Series

**CURVE** HR Series

**DREAM** HR Series

**FLASH** HR Series

**FLEX** HR Series

**GRAND** HR Series

**MEGA** HR Series

**PILLOW** HR Series

**WAVE** HR Series

XL250 **REGAL** 

XL400 **DYNAMO** 

XL450 **STEALTH** 

XL500 **VIPER** 

XL550 **REVOLUTION** 

XL600 **ACCELERATOR** 

XL650 BOOST