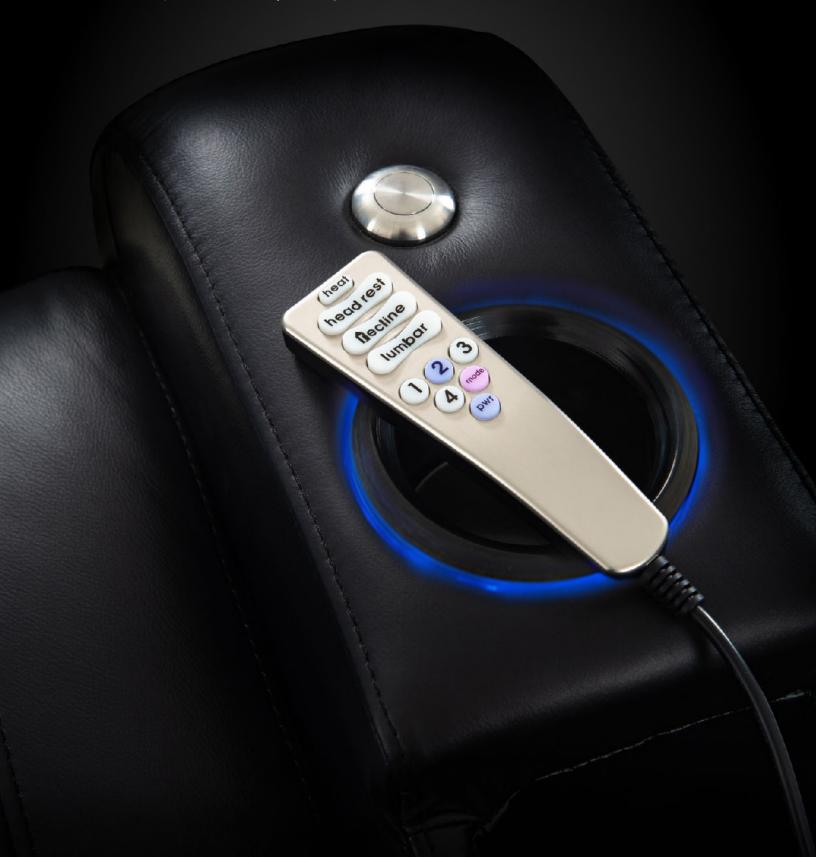

#### MOTORIZED HEADREST

Headrest can be articulated back and forward using power buttons on inside arm switch.

#### **MOTORIZED LUMBAR SYSTEM**

Automatically achieve optimal lower lumbar support for muscle relief and overall body wellness.

#### **USB DOCK POWER SWITCH**

Our power switches include a USB port to power up your devices.