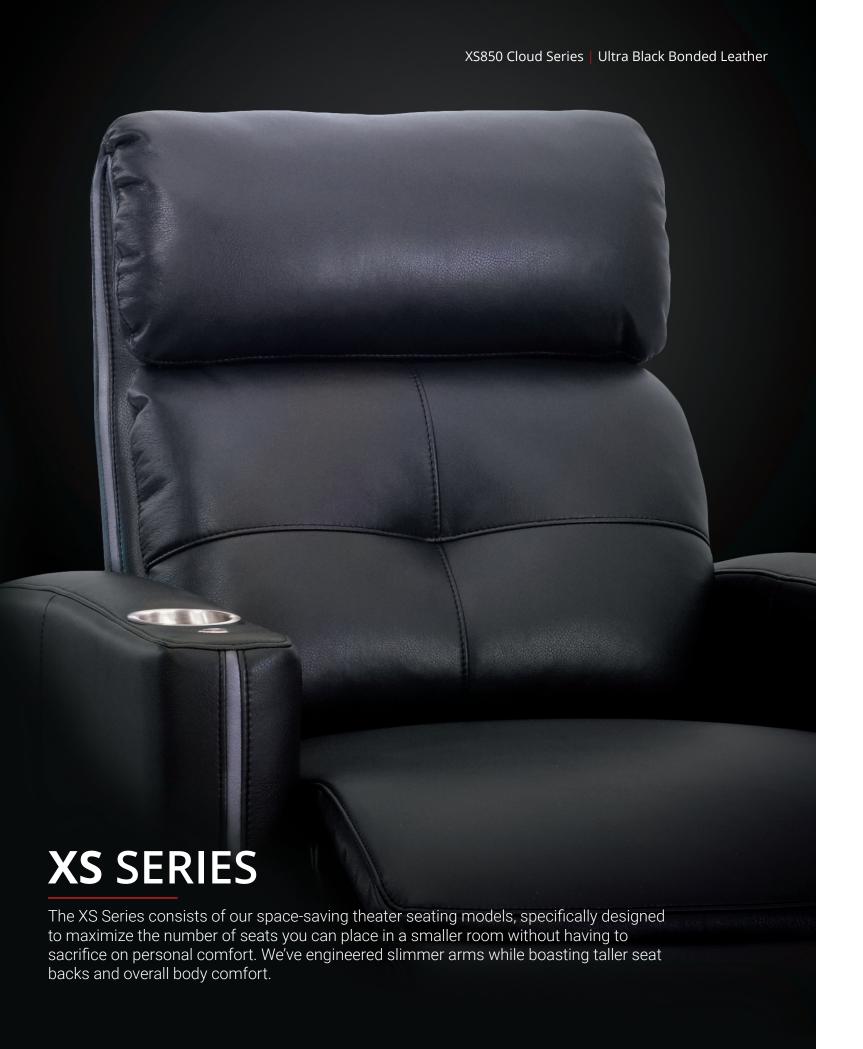

# **BIG & TALL (MAX) SERIES**

Our Big & Tall Series boasts a 400 pound weight capacity frame, taller backrests, wider armrests, and generous sized seating surfaces. These models are built like a tank, with a reinforced frame that will last for many years to come. Sit back, relax and enjoy.