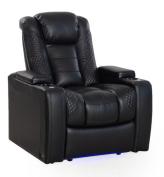

# POWER HEADREST (HR) SERIES

The HR Series features dual independent motors – a power headrest and power recline. This provides relief for any head and neck stress, along with enjoying that perfect viewing angle when reclined to your desired position.

#### **BLUE LED LIGHTING SYSTEM**

Enjoy a true cinematic experience in the comfort of your home with ambient blue LED lighting.