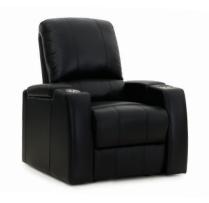

# POWER HEADREST (HR) SERIES

The HR Series features dual independent motors – a power headrest and power recline. This provides relief for any head and neck stress, along with enjoying that perfect viewing angle when reclined to your desired position.

**CONTOUR** HR Series

**CURVE** HR Series

**DREAM** HR Series

**FLASH** HR Series

**FLEX** HR Series

**GRAND** HR Series

**MEGA** HR Series

**PILLOW** HR Series

**WAVE** HR Series

XL250 **REGAL** 

XL400 **DYNAMO** 

XL450 **STEALTH** 

XL500 **VIPER** 

XL550 **REVOLUTION** 

XL600 **ACCELERATOR** 

XL650 BOOST