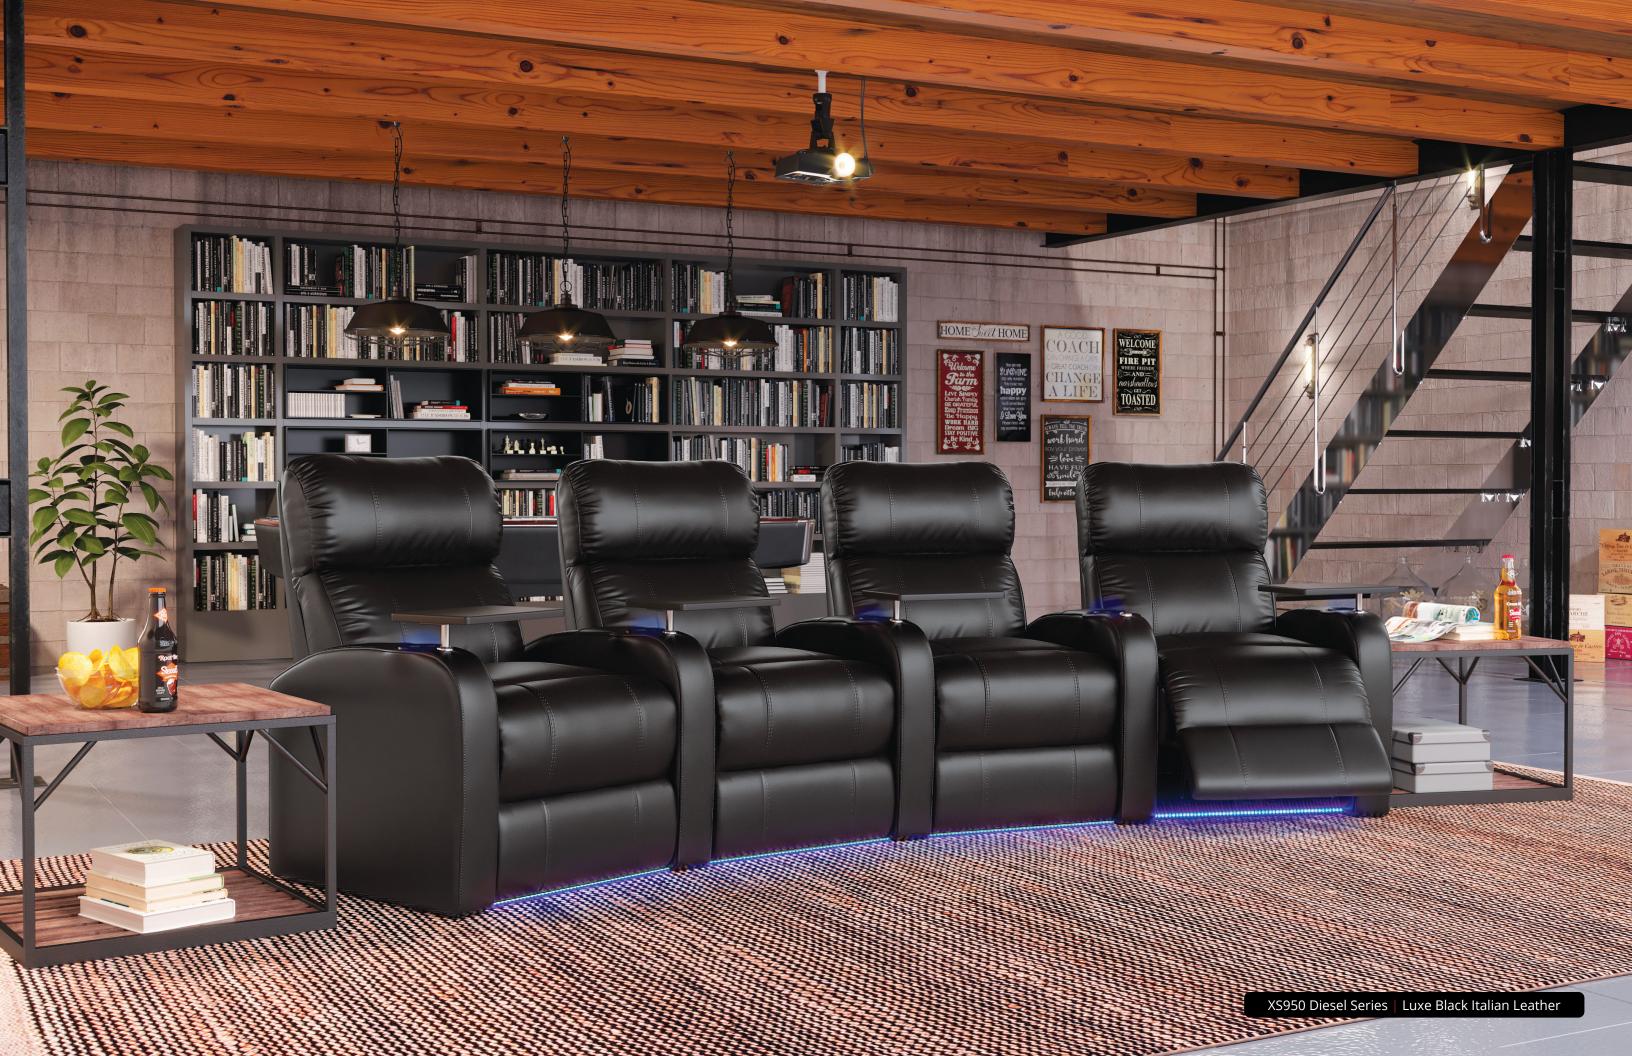

# **BIG & TALL (MAX) SERIES**

Our Big & Tall Series boasts a 400 pound weight capacity frame, taller backrests, wider armrests, and generous sized seating surfaces. These models are built like a tank, with a reinforced frame that will last for many years to come. Sit back, relax and enjoy.