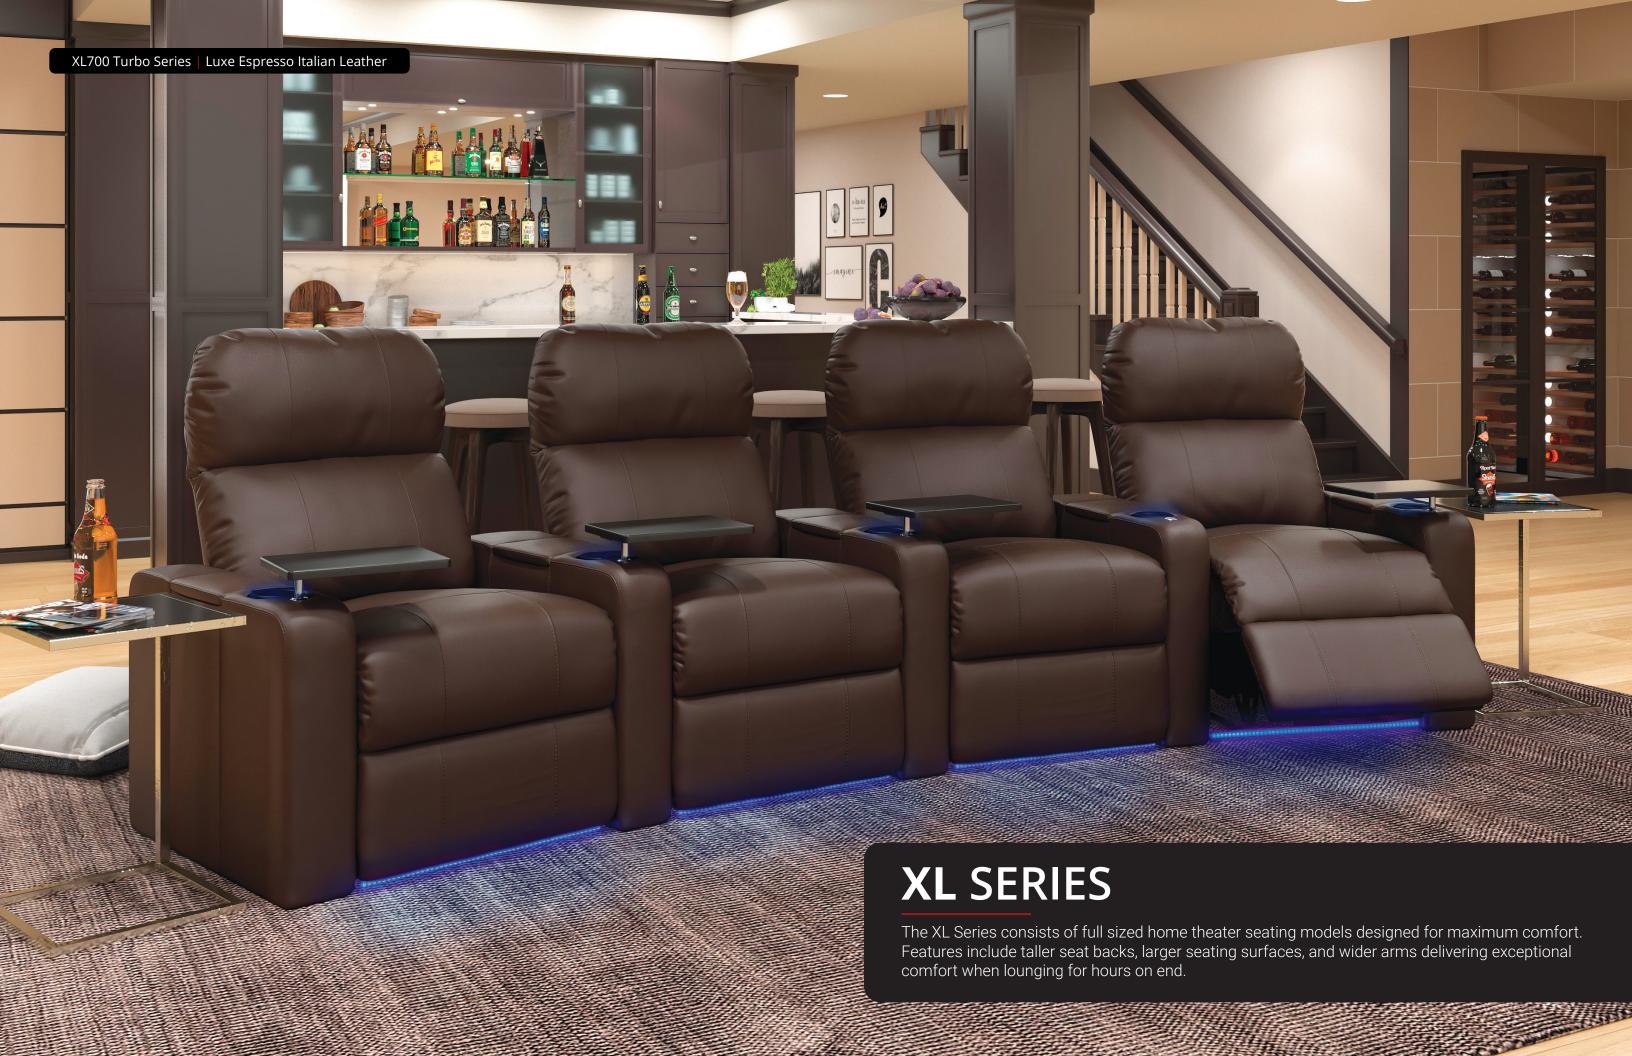

**WAVE** HR Series

XL250 **REGAL** 

XL400 **DYNAMO** 

XL450 **STEALTH** 

XL500 **VIPER** 

XL550 **REVOLUTION** 

XL600 **ACCELERATOR** 

XL650 BOOST

XL700 TURBO

XL750 NITRO

XL800 EDGE

XL850 **STORM** 

XL900 BLAZE

XL450 **STEALTH** 

17

# **BIG & TALL (MAX) SERIES**

Our Big & Tall Series boasts a 400 pound weight capacity frame, taller backrests, wider armrests, and generous sized seating surfaces. These models are built like a tank, with a reinforced frame that will last for many years to come. Sit back, relax and enjoy.