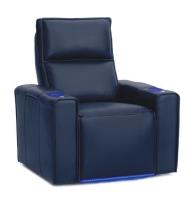

# POWER HEADREST (HR) SERIES

The HR Series features dual independent motors – a power headrest and power recline. This provides relief for any head and neck stress, along with enjoying that perfect viewing angle when reclined to your desired position.

**CONTOUR** HR Series

**CURVE** HR Series

**DREAM** HR Series

**FLASH** HR Series

**FLEX** HR Series

**GRAND** HR Series

**MEGA** HR Series

**PILLOW** HR Series