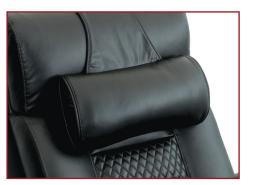

#### MOTORIZED HEADREST

Headrest can be articulated back and forward using power buttons on inside arm switch.

#### **ERGONOMICALLY DESIGNED**

Our models have full lumbar and head support so you can watch movies for hours on end.