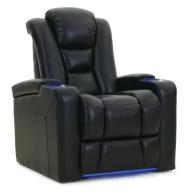

# POWER HEADREST (HR) SERIES

The HR Series features dual independent motors – a power headrest and power recline. This provides relief for any head and neck stress, along with enjoying that perfect viewing angle when reclined to your desired position.

**CONTOUR** HR Series

**CURVE** HR Series

**DREAM** HR Series

**FLASH** HR Series

**FLEX** HR Series

**GRAND** HR Series

**MEGA** HR Series

**PILLOW** HR Series