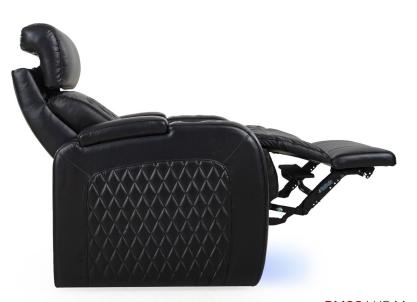

#### MOTORIZED HEADREST

Headrest can be articulated back and forward using power buttons on inside arm switch.

#### **ERGONOMICALLY DESIGNED**

Our models have full lumbar and head support so you can watch movies for hours on end.

#### **MOTORIZED LUMBAR SYSTEM**

Automatically achieve optimal lower lumbar support for muscle relief and overall body wellness.