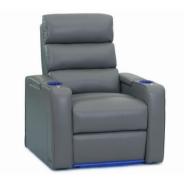

# POWER HEADREST (HR) SERIES

The HR Series features dual independent motors – a power headrest and power recline. This provides relief for any head and neck stress, along with enjoying that perfect viewing angle when reclined to your desired position.

**CONTOUR** HR Series

**CURVE** HR Series

**DREAM** HR Series

**FLASH** HR Series

**FLEX** HR Series

**GRAND** HR Series

**MEGA** HR Series

**PILLOW** HR Series