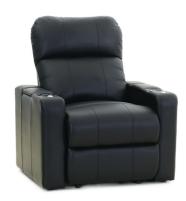

# POWER HEADREST (HR) SERIES

The HR Series features dual independent motors – a power headrest and power recline. This provides relief for any head and neck stress, along with enjoying that perfect viewing angle when reclined to your desired position.

**CONTOUR** HR Series

**CURVE** HR Series

**DREAM** HR Series

**FLASH** HR Series

**FLEX** HR Series

**GRAND** HR Series

**MEGA** HR Series

**PILLOW** HR Series

**WAVE** HR Series

XL250 **REGAL** 

XL400 **DYNAMO** 

XL450 **STEALTH** 

XL500 **VIPER** 

XL550 **REVOLUTION** 

XL600 **ACCELERATOR** 

XL650 BOOST