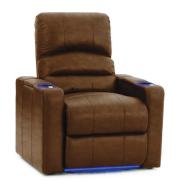

# POWER HEADREST (HR) SERIES

The HR Series features dual independent motors – a power headrest and power recline. This provides relief for any head and neck stress, along with enjoying that perfect viewing angle when reclined to your desired position.

**CONTOUR** HR Series

**CURVE** HR Series

**DREAM** HR Series

**FLASH** HR Series

**FLEX** HR Series

**GRAND** HR Series

**MEGA** HR Series

**PILLOW** HR Series