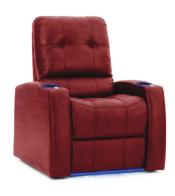

# POWER HEADREST (HR) SERIES

The HR Series features dual independent motors – a power headrest and power recline. This provides relief for any head and neck stress, along with enjoying that perfect viewing angle when reclined to your desired position.

**CONTOUR** HR Series

**CURVE** HR Series

**DREAM** HR Series

**FLASH** HR Series

**FLEX** HR Series

**GRAND** HR Series

**MEGA** HR Series

**PILLOW** HR Series