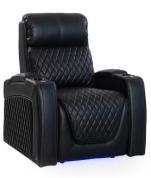

# POWER HEADREST (HR) SERIES

The HR Series features dual independent motors – a power headrest and power recline. This provides relief for any head and neck stress, along with enjoying that perfect viewing angle when reclined to your desired position.

#### **BLUE LED LIGHTING SYSTEM**

Enjoy a true cinematic experience in the comfort of your home with ambient blue LED lighting.