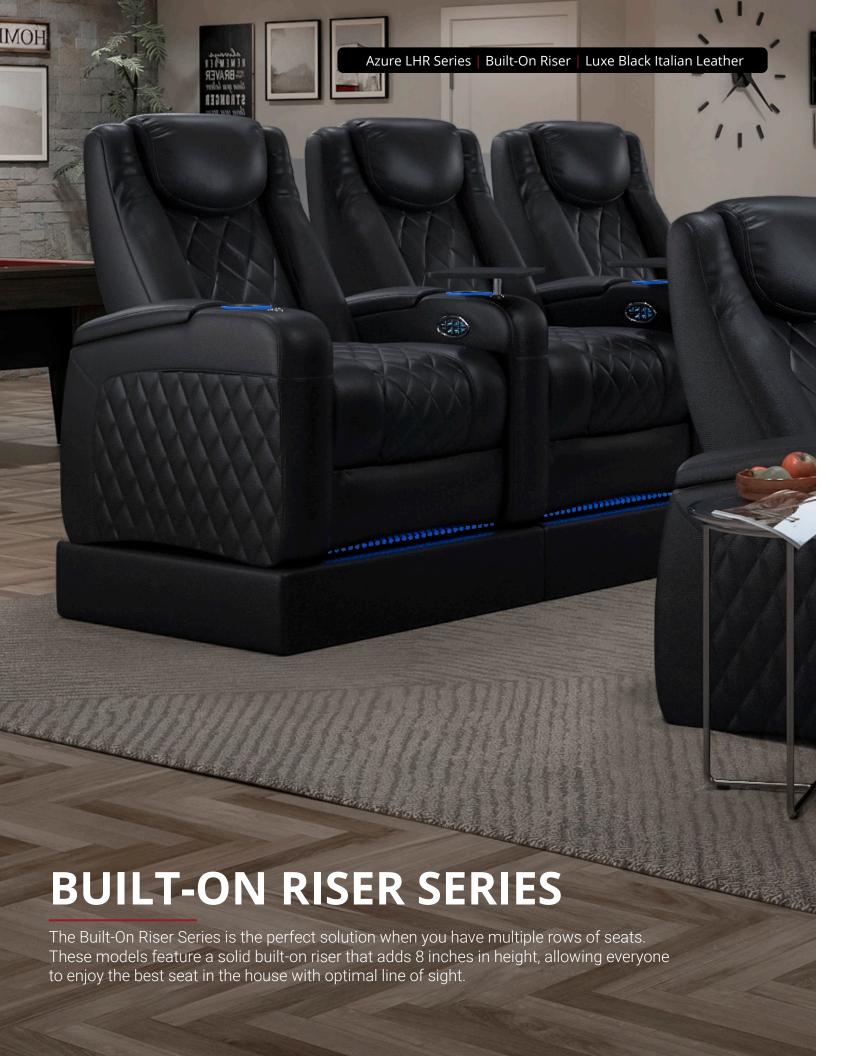

CURVE** HR Series



**DREAM** HR Series



**FLASH** HR Series



**FLEX** HR Series



**GRAND** HR Series



**MEGA** HR Series



**PILLOW** HR Series



**WAVE** HR Series









XL250 **REGAL** 



XL400 **DYNAMO** 



XL450 **STEALTH** 



XL500 **VIPER** 



XL550 **REVOLUTION** 



XL600 **ACCELERATOR** 



XL650 BOOST



XL700 TURBO



XL750 NITRO



XL800 EDGE



XL850 **STORM** 



XL900 BLAZE



XL450 **STEALTH** 

17







# **BIG & TALL (MAX) SERIES**

Our Big & Tall Series boasts a 400 pound weight capacity frame, taller backrests, wider armrests, and generous sized seating surfaces. These models are built like a tank, with a reinforced frame that will last for many years to come. Sit back, relax and enjoy.









**FORCE** HR Max Series



**NERO** XL Max Series













27



### **SEAT ACCESSORIES**

Our furniture enables you to be connected to the world around you in complete bliss. Relax, lay back, recline, charge your phone, enjoy a light meal, and drink a fine wine – all while lounging in your seat. Our accessories will enhance your seating experience.



**BLACK** SWIVEL TABLE



**WALNUT** WOOD TABLE



**LED FLEX** LIGHT



**REMOVABLE STORAGE** ARM



**GLASS** SWIVEL TABLE



**ALUMINUM** SWIVEL TABLE



**CIGAR & CIGARETTE BASIN** 



**REMOVABLE** ARM



POPCORN & SNACK BOWL



**PHONE & TABLET** HOLDER



**LUMBAR** PILLOW



**WINE GLASS HOLDER** 



**HEAD & NECK** PILLOW



**WIRELESS** BATTERY PACK



## HIGH PERFORMANCE COMFORT



#### MOTORIZED HEADREST

Headrest can be articulated back and forward using power buttons on inside