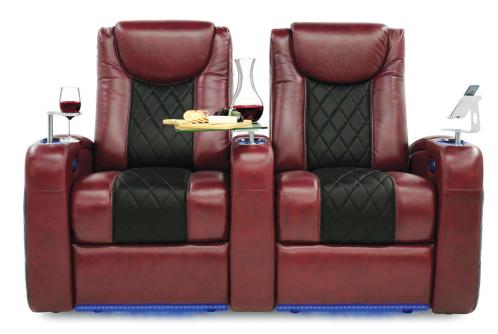

### **SEAT ACCESSORIES**

Our furniture enables you to be connected to the world around you in complete bliss. Relax, lay back, recline, charge your phone, enjoy a light meal, and drink a fine wine – all while lounging in your seat. Our accessories will enhance your seating experience.

**BLACK** SWIVEL TABLE

**WALNUT** WOOD TABLE

**LED FLEX** LIGHT

**REMOVABLE STORAGE** ARM

**GLASS** SWIVEL TABLE

**ALUMINUM** SWIVEL TABLE

**CIGAR & CIGARETTE BASIN** 

**REMOVABLE** ARM

POPCORN & SNACK BOWL

**PHONE & TABLET** HOLDER

**LUMBAR** PILLOW

**WINE GLASS HOLDER** 

**HEAD & NECK** PILLOW

**WIRELESS** BATTERY PACK

#### **BLUE LED LIGHTING SYSTEM**

Enjoy a true cinematic experience in the comfort of your home with ambient blue LED lighting.