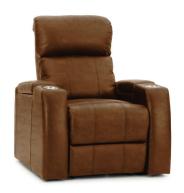

# POWER HEADREST (HR) SERIES

The HR Series features dual independent motors – a power headrest and power recline. This provides relief for any head and neck stress, along with enjoying that perfect viewing angle when reclined to your desired position.

**CONTOUR** HR Series

**CURVE** HR Series

**DREAM** HR Series

**FLASH** HR Series

**FLEX** HR Series

**GRAND** HR Series

**MEGA** HR Series

**PILLOW** HR Series