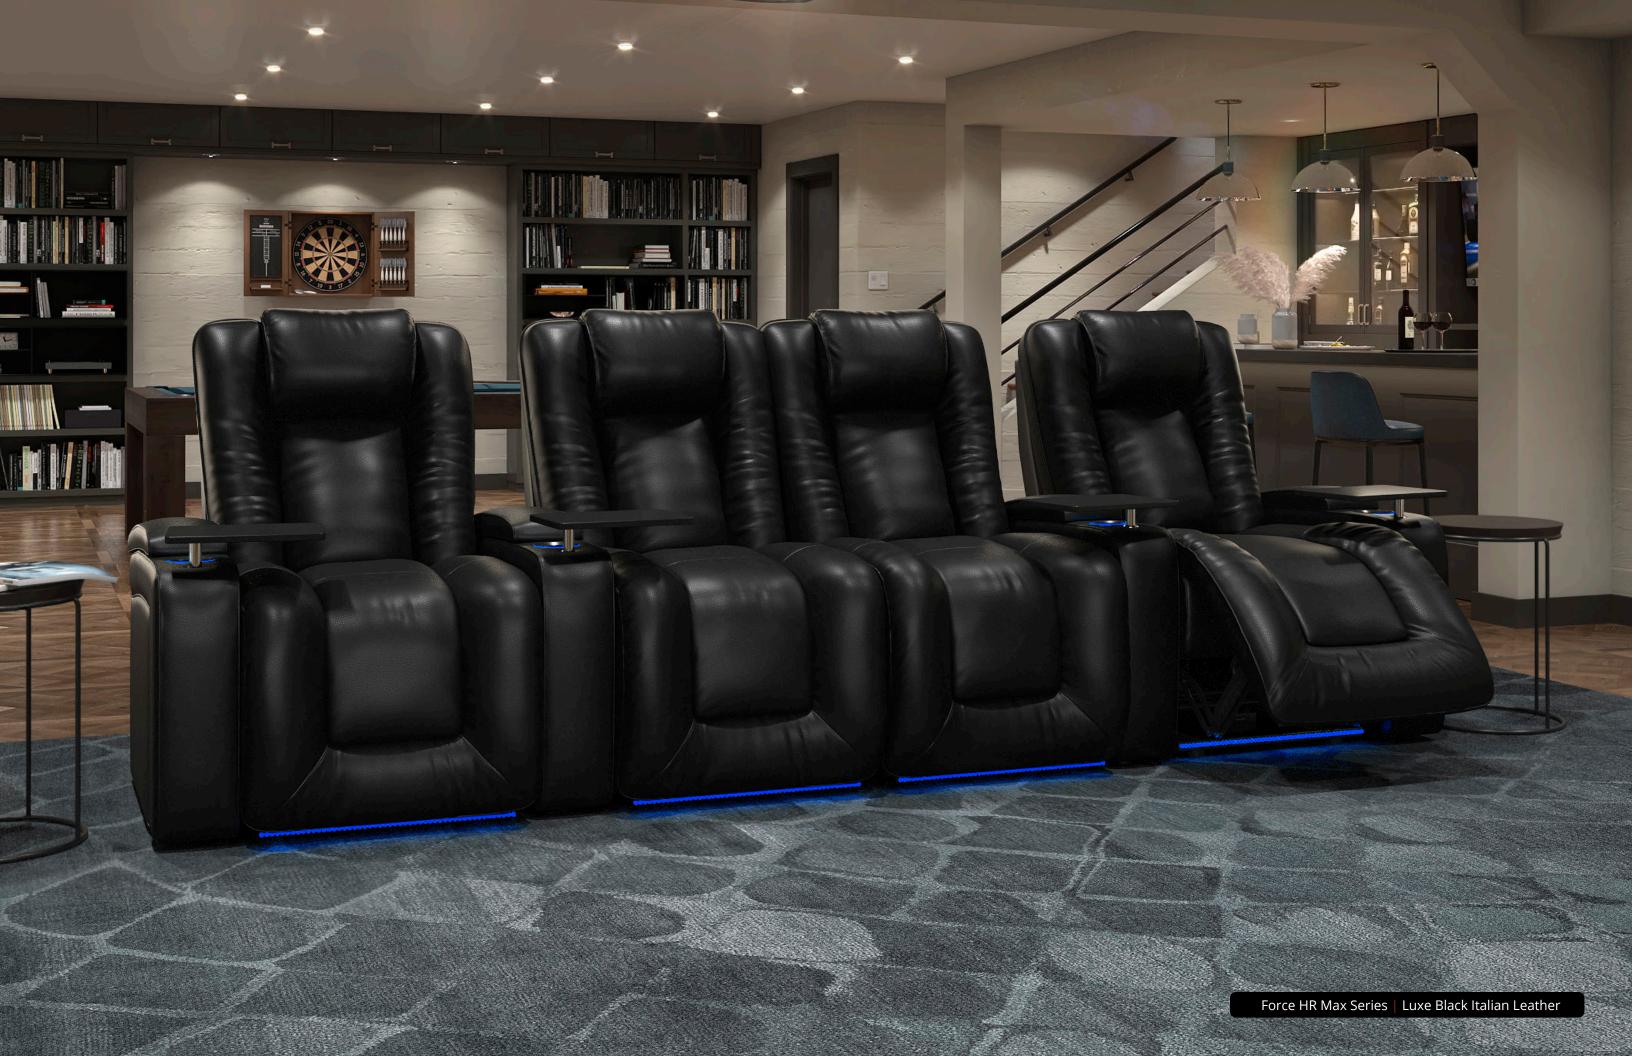

# **BIG & TALL (MAX) SERIES**

Our Big & Tall Series boasts a 400 pound weight capacity frame, taller backrests, wider armrests, and generous sized seating surfaces. These models are built like a tank, with a reinforced frame that will last for many years to come. Sit back, relax and enjoy.

**FORCE** HR Max Series

**NERO** XL Max Series

27