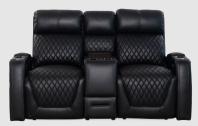

**SLATE LHR** SOFA 84" W X 37.75" D X 43.5" H



**SLATE LHR** LOVESEAT 74" W X 37.75" D X 43.5" H



**SLATE LHR** RECLINER 37" W X 37.75" D X 43.5" H



# SLATE LHR MASSAGE SERIES

### MORE FEATURES. MORE COMFORT.











**LUMBAR SYSTEM** 



**DOCK** 



**MOTORIZED HEADREST** 



**POWER STATION** WITH USB PORTS



**BASERAIL** 



**CHARGING STATION** 



LAMINATE TABLE



**DROP DOWN TABLE** MIDDLE SEAT



**DEEP ARM** STORAGE







SLATE LHR SOFA

#### **MORE FEATURES.** MORE COMFORT.











**MOTORIZED LUMBAR SYSTEM** 





**HEADREST** 





**POWER SWITCH** WITH USB PORTS



**PULL OUT STORAGE DRAWER** 



**CUPHOLDERS** 



**CENTER CONSOLE** STORAGE UNIT



**DEEP ARM STORAGE** 



### **SLATE** LHR LOVESEAT

#### MORE FEATURES. MORE COMFORT.



























## **SLATE** LHR RECLINER