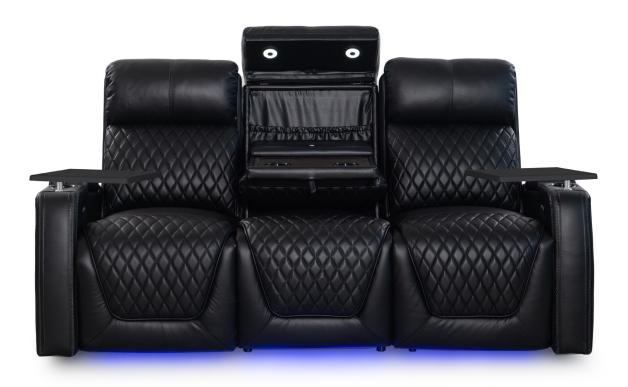

**DROP DOWN TABLE** MIDDLE SEAT

**DEEP ARM** STORAGE

SLATE LHR SOFA

#### **MORE FEATURES.** MORE COMFORT.

**MOTORIZED LUMBAR SYSTEM** 

**HEADREST** 

**POWER SWITCH** WITH USB PORTS

**PULL OUT STORAGE DRAWER** 

**CUPHOLDERS** 

**CENTER CONSOLE** STORAGE UNIT

**DEEP ARM STORAGE** 