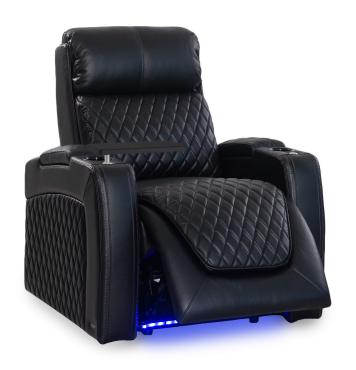

## **SLATE** LHR RECLINER

#### **MORE FEATURES.** MORE COMFORT.

**MOTORIZED LUMBAR SYSTEM** 

**HEADREST** 

**POWER SWITCH** WITH USB PORTS

**PULL OUT STORAGE DRAWER** 

**CUPHOLDERS** 

**CENTER CONSOLE** STORAGE UNIT

**DEEP ARM STORAGE** 