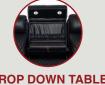

**SLATE LHR** SOFA 84" W X 37.75" D X 43.5" H



**SLATE LHR** LOVESEAT 74" W X 37.75" D X 43.5" H



**SLATE LHR** RECLINER 37" W X 37.75" D X 43.5" H



# SLATE LHR MASSAGE SERIES

### MORE FEATURES. MORE COMFORT.











**LUMBAR SYSTEM** 



**DOCK** 



**MOTORIZED HEADREST** 



**POWER STATION** WITH USB PORTS



**BASERAIL** 



**CHARGING STATION** 



LAMINATE TABLE



**DROP DOWN TABLE** MIDDLE SEAT



**DEEP ARM** STORAGE







SLATE LHR SOFA

#### **MORE FEATURES.** MORE COMFORT.











**MOTORIZED LUMBAR SYSTEM** 





**HEADREST** 





**POWER SWITCH** WITH USB PORTS



**PULL OUT STORAGE DRAWER** 



**CUPHOLDERS** 



**CENTER CONSOLE** STORAGE UNIT



**DEEP ARM STORAGE** 



### **SLATE** LHR LOVESEAT

#### MORE FEATURES. MORE COMFORT.



























## **SLATE** LHR RECLINER