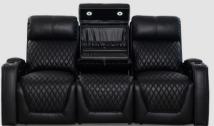

#### **MORE FEATURES.** MORE COMFORT.

**MOTORIZED LUMBAR SYSTEM** 

**HEADREST** 

**POWER SWITCH** WITH USB PORTS

**PULL OUT STORAGE DRAWER** 

**CUPHOLDERS** 

**CENTER CONSOLE** STORAGE UNIT

**DEEP ARM STORAGE** 

### **SLATE** LHR LOVESEAT