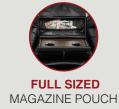

**SLATE LHR** SOFA 84" W X 37.75" D X 43.5" H



**SLATE LHR** LOVESEAT 74" W X 37.75" D X 43.5" H



**SLATE LHR** RECLINER 37" W X 37.75" D X 43.5" H



# SLATE LHR MASSAGE SERIES

### MORE FEATURES. MORE COMFORT.











**LUMBAR SYSTEM** 



**DOCK** 



**MOTORIZED HEADREST** 



**POWER STATION** WITH USB PORTS



**BASERAIL** 



**CHARGING STATION** 



LAMINATE TABLE



**DROP DOWN TABLE** MIDDLE SEAT



**DEEP ARM** STORAGE







SLATE LHR SOFA

#### **MORE FEATURES.** MORE COMFORT.











**MOTORIZED LUMBAR SYSTEM** 





**HEADREST** 





**POWER SWITCH** WITH USB PORTS



**PULL OUT STORAGE DRAWER** 



**CUPHOLDERS** 



**CENTER CONSOLE** STORAGE UNIT



**DEEP ARM STORAGE** 



### **SLATE** LHR LOVESEAT

#### MORE FEATURES. MORE COMFORT.



























## **SLATE** LHR RECLINER