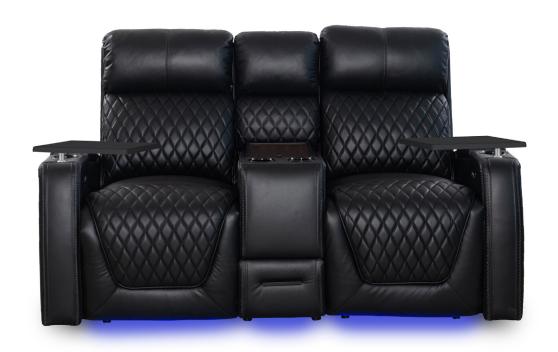

**DROP DOWN TABLE** MIDDLE SEAT

**DEEP ARM** STORAGE

SLATE LHR SOFA

### **SLATE** LHR LOVESEAT