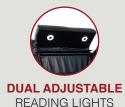

**SLATE LHR** SOFA 84" W X 37.75" D X 43.5" H



**SLATE LHR** LOVESEAT 74" W X 37.75" D X 43.5" H



**SLATE LHR** RECLINER 37" W X 37.75" D X 43.5" H



# SLATE LHR MASSAGE SERIES

### MORE FEATURES. MORE COMFORT.











**LUMBAR SYSTEM** 



**DOCK** 



**MOTORIZED HEADREST** 



**POWER STATION** WITH USB PORTS



**BASERAIL** 



**CHARGING STATION** 



LAMINATE TABLE



**DROP DOWN TABLE** MIDDLE SEAT



**DEEP ARM** STORAGE







SLATE LHR SOFA

#### **MORE FEATURES.** MORE COMFORT.











**MOTORIZED LUMBAR SYSTEM** 





**HEADREST** 





**POWER SWITCH** WITH USB PORTS



**PULL OUT STORAGE DRAWER** 



**CUPHOLDERS** 



**CENTER CONSOLE** STORAGE UNIT



**DEEP ARM STORAGE** 



### **SLATE** LHR LOVESEAT

#### MORE FEATURES. MORE COMFORT.



























## **SLATE** LHR RECLINER