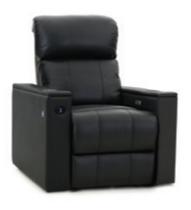

# VIP SEATING ACCESSORIES

Octane Seating ensures your guests are not only comfortable, but surrounded by luxuries that makes them feel at home. Large tray tables, cupholders and service buttons will maximize your concession revenues.

- 1 MOTORIZED HEADREST
- 2 MOTORIZED LUMBAR SYSTEM
- (3) HEAT & MASSAGE
- 4 FIXED SWIVEL TABLES
- 5 USB POWER SWITCH
- **6** STAINLESS STEEL CUPHOLDERS
- (7) SEAT & ROW INDENTIFIERS
- 8 AISLE PATH LIGHTING