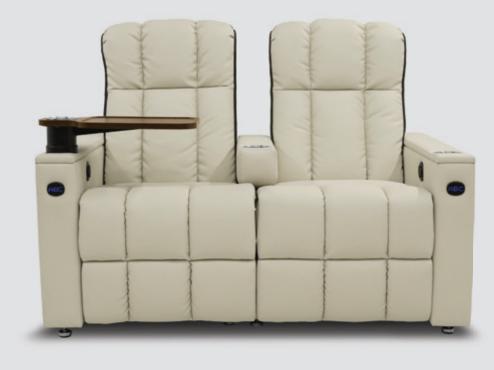

# VIP SEATING ACCESSORIES

Octane Seating ensures your guests are not only comfortable, but surrounded by luxuries that makes them feel at home. Large tray tables, cupholders and service buttons will maximize your concession revenues.

- 1 MOTORIZED HEADREST
- 2 MOTORIZED LUMBAR SYSTEM
- (3) HEAT & MASSAGE
- 4 FIXED SWIVEL TABLES
- 5 USB POWER SWITCH
- **6** STAINLESS STEEL CUPHOLDERS
- (7) SEAT & ROW INDENTIFIERS
- 8 AISLE PATH LIGHTING