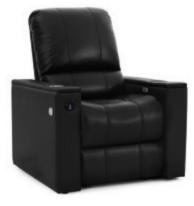

# VIP SEATING ACCESSORIES

Octane Seating ensures your guests are not only comfortable, but surrounded by luxuries that makes them feel at home. Large tray tables, cupholders and service buttons will maximize your concession revenues.

- 1 MOTORIZED HEADREST
- 2 MOTORIZED LUMBAR SYSTEM
- (3) HEAT & MASSAGE
- 4 FIXED SWIVEL TABLES
- 5 USB POWER SWITCH
- **6** STAINLESS STEEL CUPHOLDERS
- (7) SEAT & ROW INDENTIFIERS
- 8 AISLE PATH LIGHTING