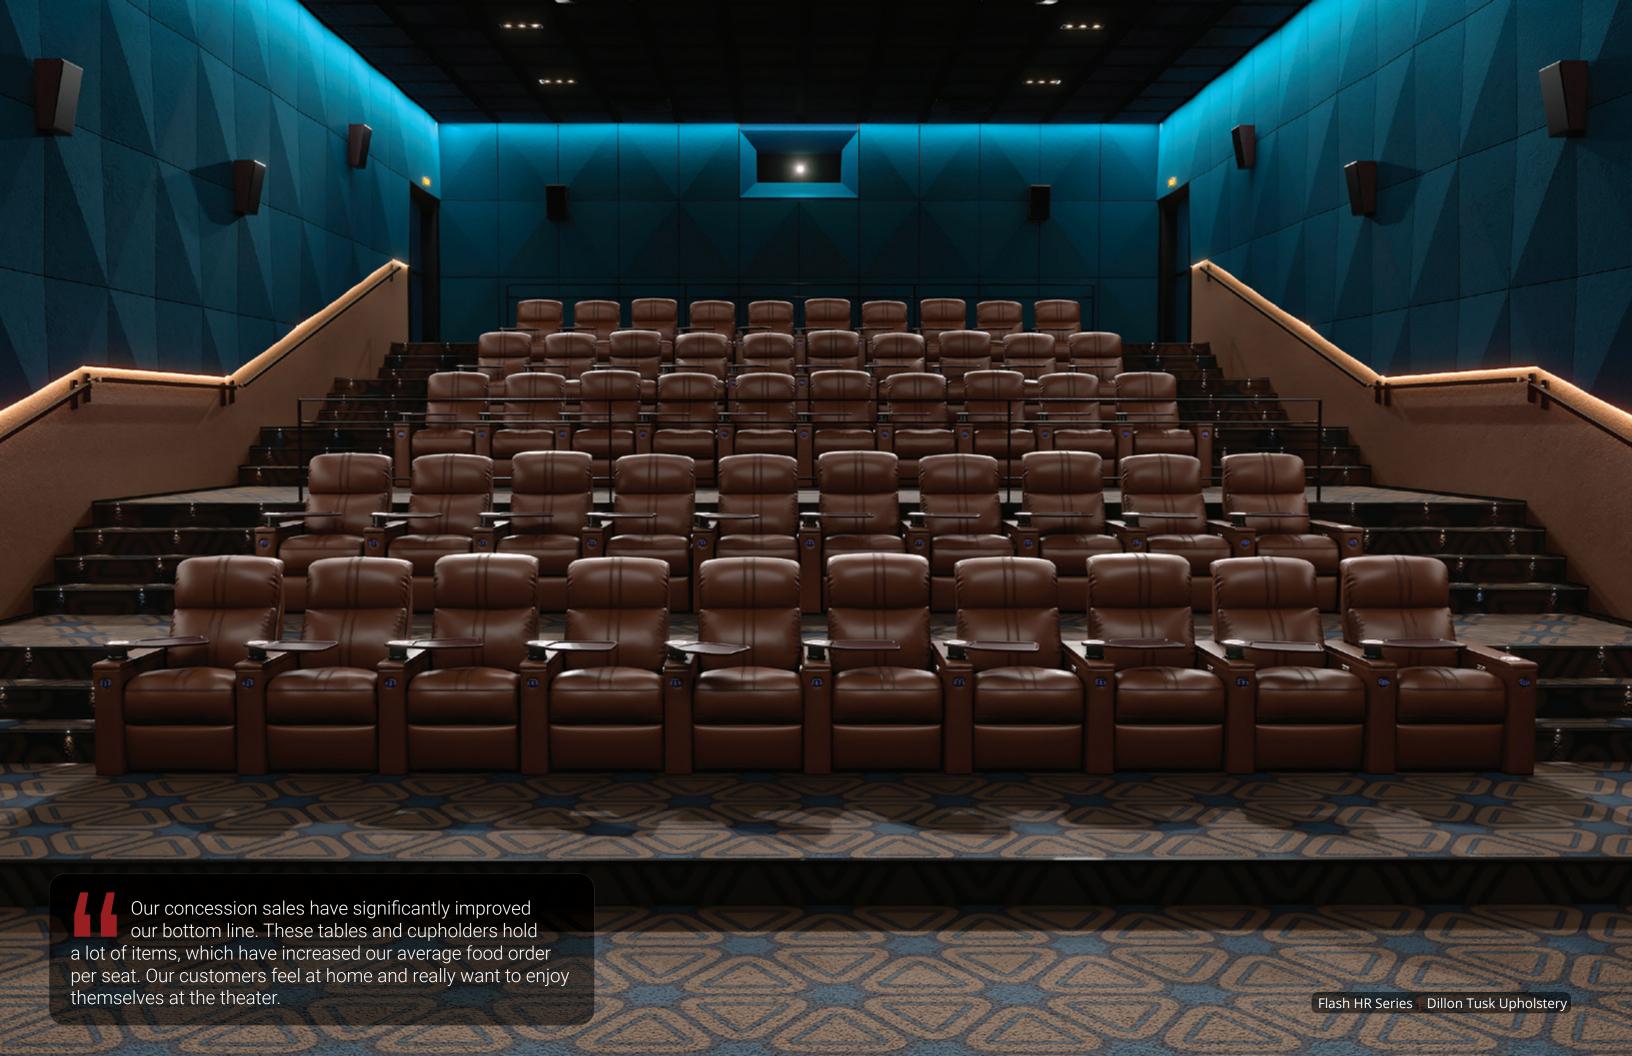

# VIP SEATING ACCESSORIES

Octane Seating ensures your guests are not only comfortable, but surrounded by luxuries that makes them feel at home. Large tray tables, cupholders and service buttons will maximize your concession revenues.

- 1 MOTORIZED HEADREST
- 2 MOTORIZED LUMBAR SYSTEM
- (3) HEAT & MASSAGE
- 4 FIXED SWIVEL TABLES
- 5 USB POWER SWITCH
- **6** STAINLESS STEEL CUPHOLDERS
- (7) SEAT & ROW INDENTIFIERS
- 8 AISLE PATH LIGHTING