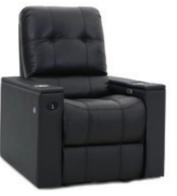

**CURVE** HR Series

**DREAM** HR Series

**FLEX** HR Series

**GRAND** HR Series

**MEGA** HR Series

**PILLOW** HR Series

**WAVE** HR Series

**AZURE** LHR Series

**CONTINENTAL** LHR Series

**STRATA** LHR Series

**ZONE** LHR Series

If you're seeking a truly best in class experience for your guests, then our LHR Series is the ultimate choice. Three high quality independent motor systems will ensure a viewing experience like no other, leaving your audience feeling refreshed, renewed and relaxed.

Octane provides theater and auditorium seating for high profile venues around the globe. Our seats are meticulously designed with the best and most durable components. Best of all, they are very easy to care for and maintain over time.