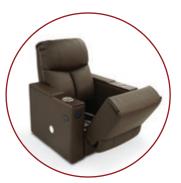

# VIP SEATING ACCESSORIES

Octane Seating ensures your guests are not only comfortable, but surrounded by luxuries that makes them feel at home. Large tray tables, cupholders and service buttons will maximize your concession revenues.

- 1 MOTORIZED HEADREST
- 2 MOTORIZED LUMBAR SYSTEM
- (3) HEAT & MASSAGE
- 4 FIXED SWIVEL TABLES
- 5 USB POWER SWITCH
- **6** STAINLESS STEEL CUPHOLDERS
- (7) SEAT & ROW INDENTIFIERS
- 8 AISLE PATH LIGHTING