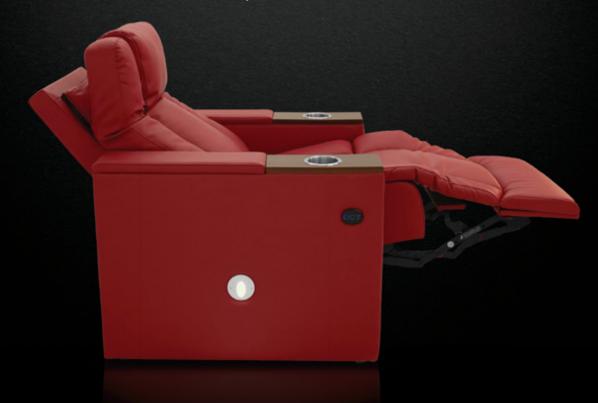

### **FEATURES**

Enjoy power headrests, power lumbar, tray tables, service call buttons, USB ports & more. The options are endless.

- 1 MOTORIZED HEADREST
- 2 MOTORIZED LUMBAR SYSTEM
- (3) HEAT & MASSAGE
- 4 FIXED SWIVEL TABLES
- 5 USB POWER SWITCH
- **6** STAINLESS STEEL CUPHOLDERS
- (7) SEAT & ROW INDENTIFIERS
- 8 AISLE PATH LIGHTING