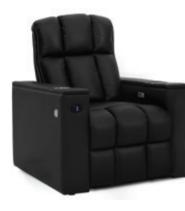

# VIP SEATING ACCESSORIES

Octane Seating ensures your guests are not only comfortable, but surrounded by luxuries that makes them feel at home. Large tray tables, cupholders and service buttons will maximize your concession revenues.

- 1 MOTORIZED HEADREST
- 2 MOTORIZED LUMBAR SYSTEM
- (3) HEAT & MASSAGE
- 4 FIXED SWIVEL TABLES
- 5 USB POWER SWITCH
- **6** STAINLESS STEEL CUPHOLDERS
- (7) SEAT & ROW INDENTIFIERS
- 8 AISLE PATH LIGHTING