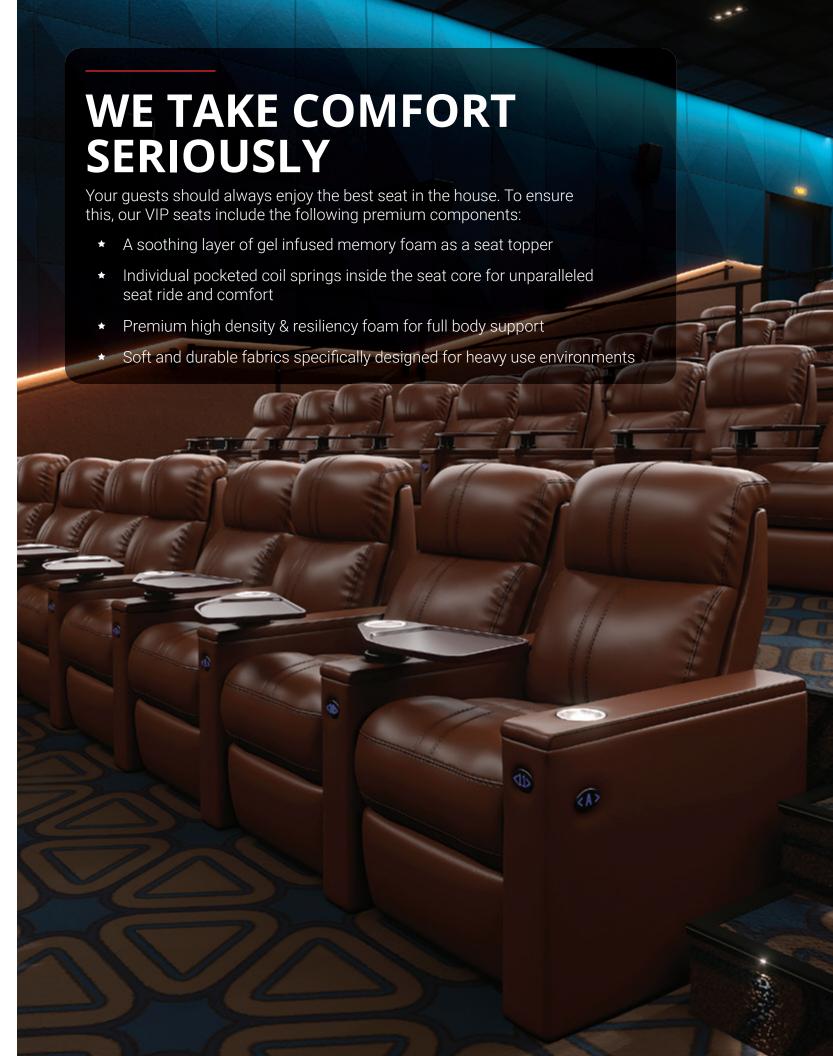

### **COMPONENTS**

We include a gel infused memory foam topper, individually wrapped pocketed coils, high density foam core & more.

## INDIVIDUALLY WRAPPED POCKETED COILS

Placed inside the seat core, our seats will never lose their shape and provide the ultimate comfort story.

## PREMIUM HIGH DENSITY & RESILIENCY FOAM

Ensuring longevity, our premium foam with a memory foam topper provides incredible overall body comfort.