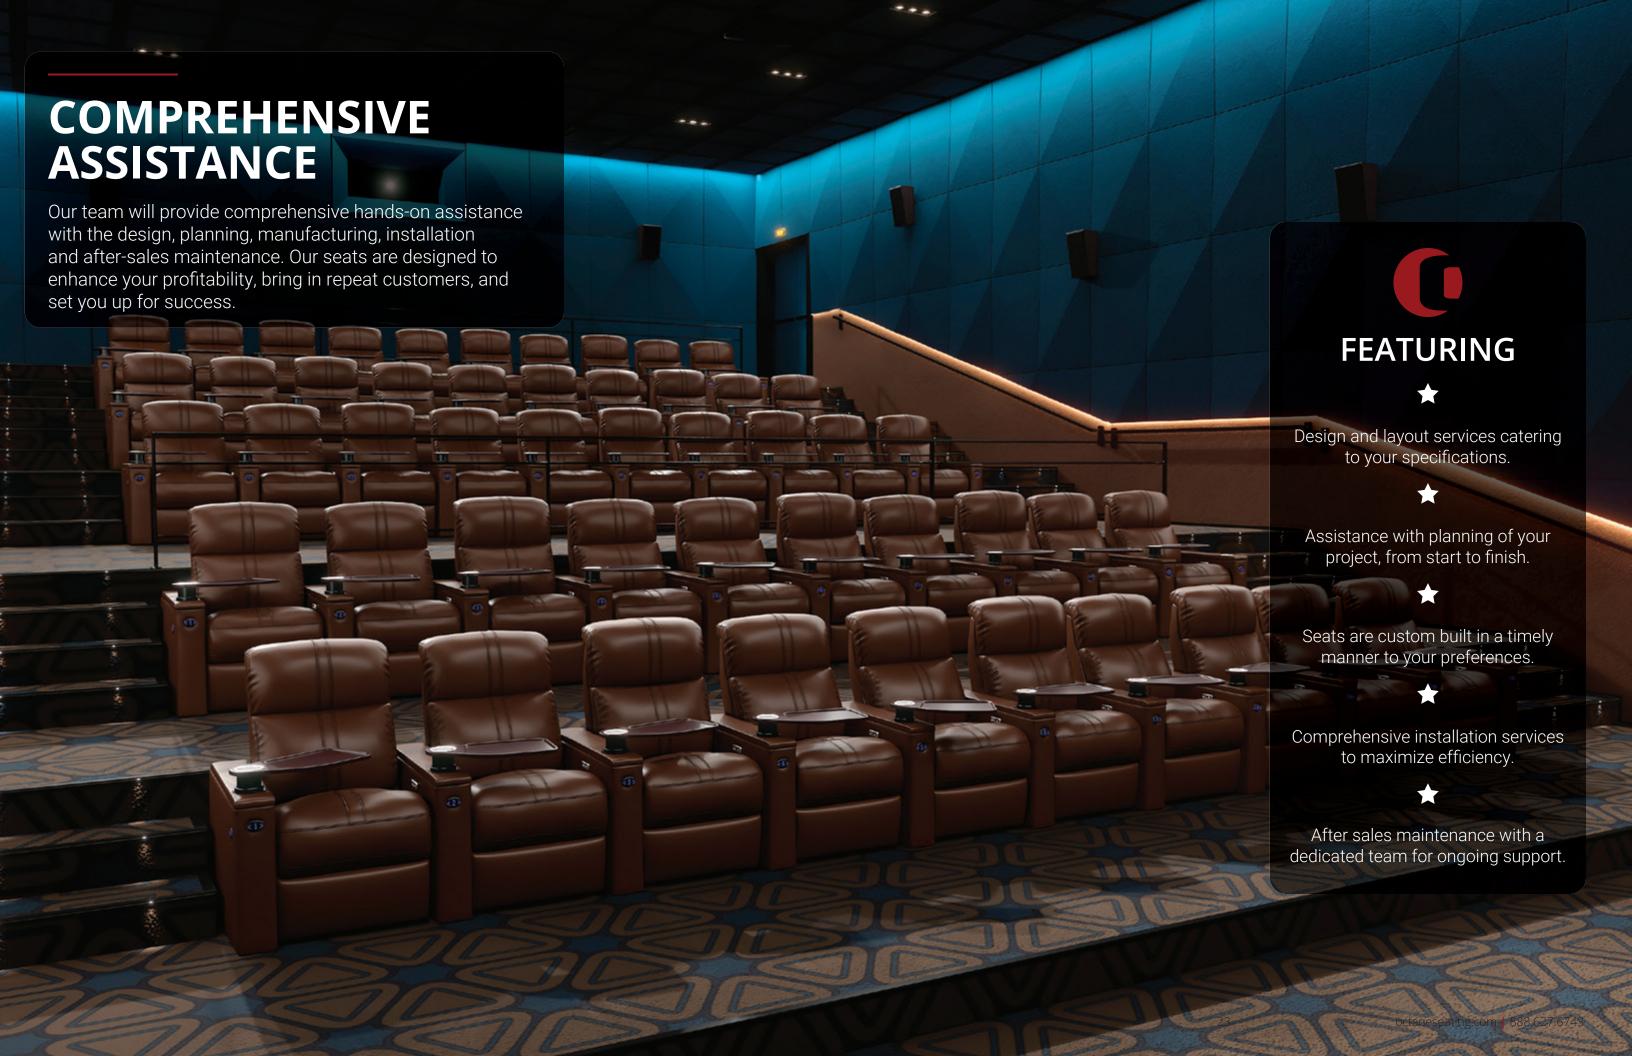

Octane provides theater and auditorium seating for high profile venues around the globe. Our seats are meticulously designed with the best and most durable components. Best of all, they are very easy to care for and maintain over time.

# THE OCTANE DIFFERENCE

We take pride in what we do and it shows, as our furniture looks just as good on the inside as it does on the outside. We pay great attention to the details, ensuring our seats are made to last. We don't make ordinary furniture, we make Octane furniture.

### **AFFORDABILITY**

Luxury doesn't have to be above your budget. We offer fair pricing for a quality, durable & comfortable product.

## QUALITY

Our frames use thick kiln-dried plywood, solid steel & whisper quiet German motors. Our furniture is built to last.

### **COMPONENTS**

We include a gel infused memory foam topper, individually wrapped pocketed coils, high density foam core & more.

### **FEATURES**

Enjoy power headrests, power lumbar, tray tables, service call buttons, USB ports & more. The options are endless.

#### SELECTION

Over 35 + models with designs that are time tested and approved. All are fully customizable to your needs.

#### **EASY MAINTENANCE**

Our models offer removable upholstery covers, lift up seats for easy cleaning, and an incredible modular construction.