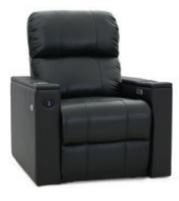

# VIP SEATING ACCESSORIES

Octane Seating ensures your guests are not only comfortable, but surrounded by luxuries that makes them feel at home. Large tray tables, cupholders and service buttons will maximize your concession revenues.

- 1 MOTORIZED HEADREST
- 2 MOTORIZED LUMBAR SYSTEM
- (3) HEAT & MASSAGE
- 4 FIXED SWIVEL TABLES
- 5 USB POWER SWITCH
- **6** STAINLESS STEEL CUPHOLDERS
- (7) SEAT & ROW INDENTIFIERS
- 8 AISLE PATH LIGHTING