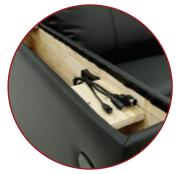

### **QUICK REPAIRS**

All electrical wiring is located in the arms. Lift up the arm cap by removing two screws, easily accessing and quickly fixing any electrical issues.