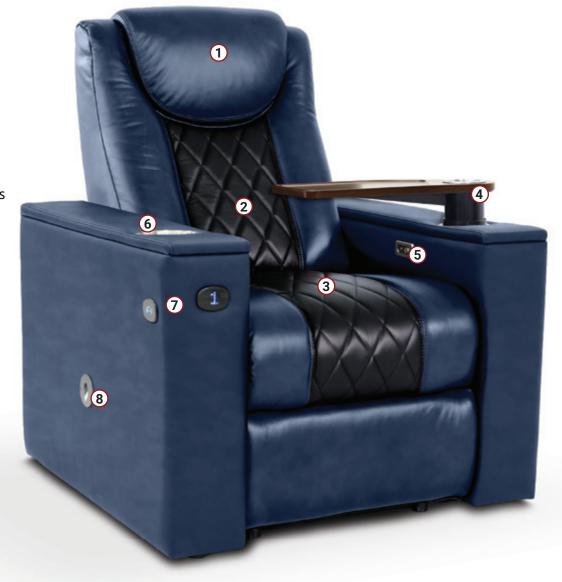

- 1 MOTORIZED HEADREST
- 2 MOTORIZED LUMBAR SYSTEM
- (3) HEAT & MASSAGE
- 4 FIXED SWIVEL TABLES
- 5 USB POWER SWITCH
- **6** STAINLESS STEEL CUPHOLDERS
- (7) SEAT & ROW INDENTIFIERS
- 8 AISLE PATH LIGHTING