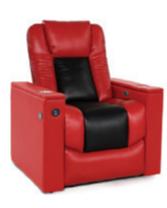

**CURVE** HR Series

**DREAM** HR Series

**FLEX** HR Series

**GRAND** HR Series

**MEGA** HR Series

**PILLOW** HR Series

**WAVE** HR Series

**AZURE** LHR Series

**CONTINENTAL** LHR Series

**STRATA** LHR Series

**ZONE** LHR Series

If you're seeking a truly best in class experience for your guests, then our LHR Series is the ultimate choice. Three high quality independent motor systems will ensure a viewing experience like no other, leaving your audience feeling refreshed, renewed and relaxed.