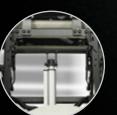

### **FLIP UP SEAT**

Simply lift up the seat cushion for quick and easy cleaning & vacuuming under the chair.

No tools necessary.