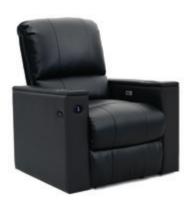

# VIP SEATING ACCESSORIES

Octane Seating ensures your guests are not only comfortable, but surrounded by luxuries that makes them feel at home. Large tray tables, cupholders and service buttons will maximize your concession revenues.

- 1 MOTORIZED HEADREST
- 2 MOTORIZED LUMBAR SYSTEM
- (3) HEAT & MASSAGE
- 4 FIXED SWIVEL TABLES
- 5 USB POWER SWITCH
- **6** STAINLESS STEEL CUPHOLDERS
- (7) SEAT & ROW INDENTIFIERS
- 8 AISLE PATH LIGHTING