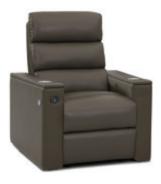

**CURVE** HR Series

**DREAM** HR Series

**FLEX** HR Series

**GRAND** HR Series

**MEGA** HR Series

**PILLOW** HR Series

**WAVE** HR Series

**AZURE** LHR Series

**CONTINENTAL** LHR Series

**STRATA** LHR Series

**ZONE** LHR Series

If you're seeking a truly best in class experience for your guests, then our LHR Series is the ultimate choice. Three high quality independent motor systems will ensure a viewing experience like no other, leaving your audience feeling refreshed, renewed and relaxed.

Octane provides theater and auditorium seating for high profile venues around the globe. Our seats are meticulously designed with the best and most durable components. Best of all, they are very easy to care for and maintain over time.