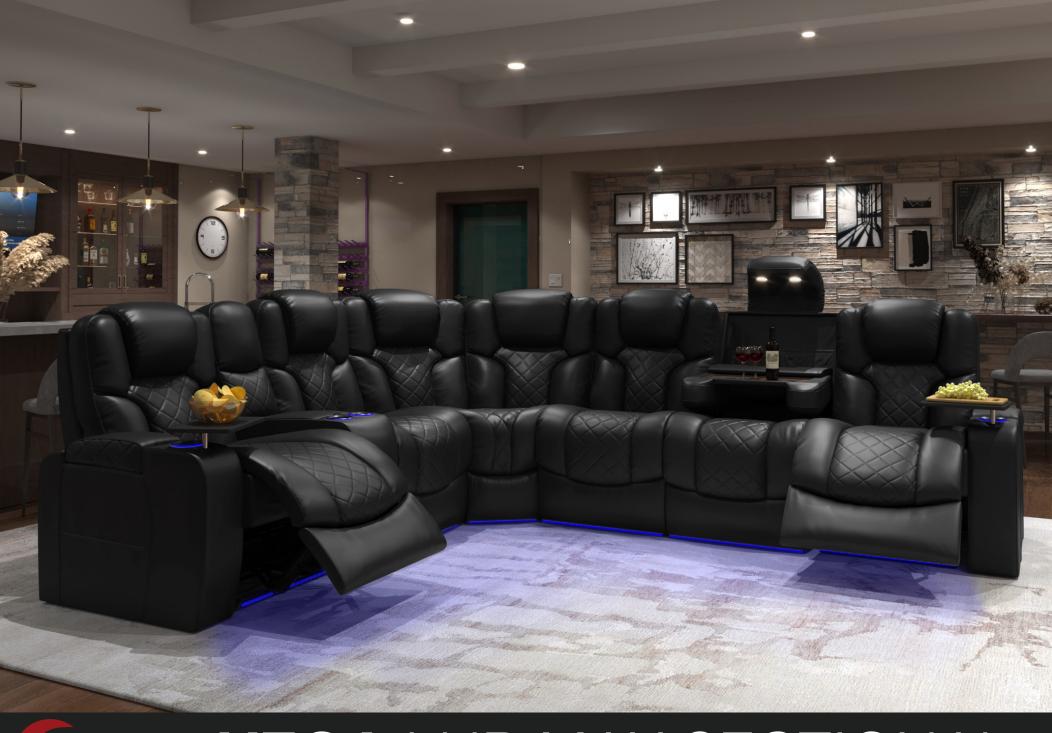

VEGA LHR MAX SECTIONAL

## **MORE FEATURES.** MORE COMFORT.





REVERSIBLE WOOD & LEATHER TOP











USB POWER STATION



QI WIRELESS CHARGING PAD







## **BIG & TALL FRAME**

Built like a tank and offers a 400 pound weight capacity, taller back, wider arms and larger seat.

#### ACCESSORY DOCKS

Our exclusive dock enables you to add over a dozen accessories like tray tables, phone holder, wine holder & more.

#### **POWER HEADREST**

Headrest can be automatically articulated back and forward to achieve the best head & neck positioning.

#### LED LIGHTING SYSTEM

Blue LED lights surround the cup holders & baserail for a true cinematic experience.

#### **POWER LUMBAR SYSTEM**

Automatically achieve optimal lower lumbar support for muscle relief and overall body wellness.

### **A