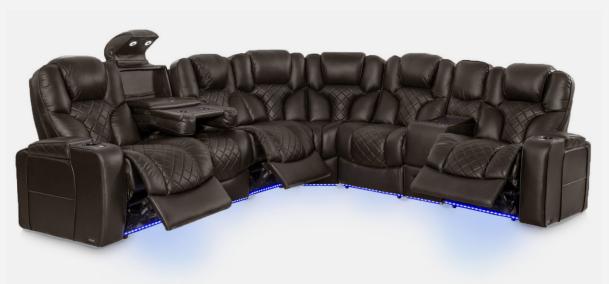

VEGA LHR MAX SECTIONAL

## **MORE FEATURES.** MORE COMFORT.

REVERSIBLE WOOD & LEATHER TOP

USB POWER STATION

QI WIRELESS CHARGING PAD

## **BIG & TALL FRAME**

Built like a tank and offers a 400 pound weight capacity, taller back, wider arms and larger seat.

#### ACCESSORY DOCKS

Our exclusive dock enables you to add over a dozen accessories like tray tables, phone holder, wine holder & more.

#### **POWER HEADREST**

Headrest can be automatically articulated back and forward to achieve the best head & neck positioning.

#### LED LIGHTING SYSTEM

Blue LED lights surround the cup holders & baserail for a true cinematic experience.

#### **POWER LUMBAR SYSTEM**

Automatically achieve optimal lower lumbar support for muscle relief and overall body wellness.

### **ARM STORAGE**

Each end arm has a deep storage compartment perfect for all your items such as books and remote controls.

#### **POWER RECLINE**

Effortlessly recline to an unlimited amount of positions at the simple touch of a button.

#### INTEGRATED POWER SWITCH

Each power switch includes a fast USB docking station to power up vour devices.