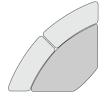

# **AVAILABLE PIECES.** UNLIMITED LAYOUTS.

RIGHT ARM RECLINER

34.5 W x 40 D x 47.25 H

LEFT ARM RECLINER

34.5 W x 40 D x 47.25 H

**ARMLESS** RECLINER

26.5 W x 40 D x 47.25 H

**ARMLESS CHAIR** 

26.5 W x 40 D x 47.25 H

STRAIGHT CONSOLE

13.5 W x 39 D x 46.5 H

**CHAIR WITH DROP DOWN TABLE** 

26.5 W x 40 D x 47.25 H

**CORNER** CHAIR

48 W x 48 D x 47.25 H