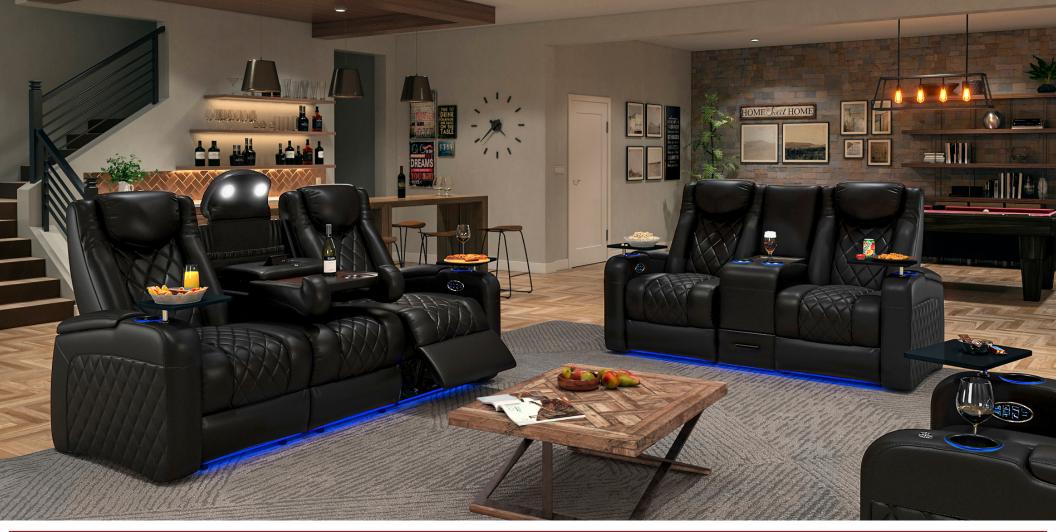

**AZURE LHR** SOFA 83" W X 35" D X 43.25" H

**AZURE LHR** LOVESEAT 73" W X 35" D X 43.25" H

**AZURE LHR** RECLINER 36" W X 35" D X 43.25" H

### AZURE LHR SOFA