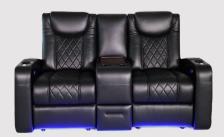

**AZURE LHR** SOFA 83" W X 35" D X 43.25" H

**AZURE LHR** LOVESEAT 73" W X 35" D X 43.25" H

**AZURE LHR** RECLINER 36" W X 35" D X 43.25" H