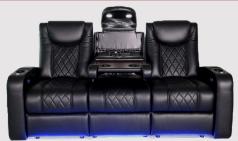

**AZURE LHR** SOFA 83" W X 35" D X 43.25" H

**AZURE LHR** LOVESEAT 73" W X 35" D X 43.25" H

**AZURE LHR** RECLINER 36" W X 35" D X 43.25" H

## AZURE LHR LOVESEAT