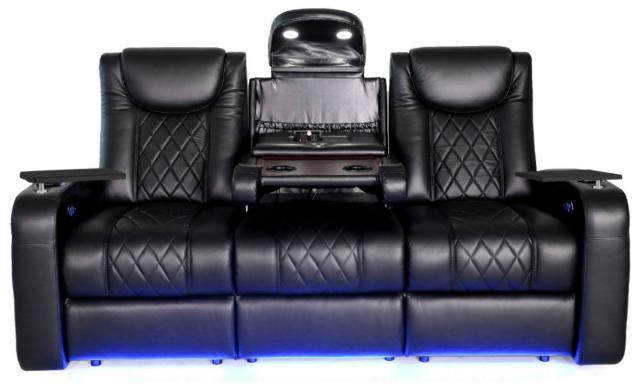

### AZURE LHR SOFA

#### MORE FEATURES. MORE COMFORT.

**HEADREST** 

**POWER STATION** WITH USB PORTS

**WIRELESS CHARGING STATION** 

LAMINATE TABLE

**DROP DOWN TABLE** MIDDLE SEAT

**CUPHOLDERS** 

**DUAL ADJUSTABLE READING LIGHTS** 

#### MORE FEATURES. MORE COMFORT.

MOTORIZED
LUMBAR SYSTEM

WITH USB PORTS

MOTORIZED HEADREST

**REVERSIBLE LEATHER**WOOD LAMINATE TABLE

POWER SWITCH WITH USB PORT

PULL OUT STORAGE DRAWER

**LED LIGHTED**CUPHOLDERS

CENTER CONSOLE STORAGE UNIT

**LED LIGHTED**BASERAIL

**DEEP ARM**STORAGE

ACCESSORY DOCK