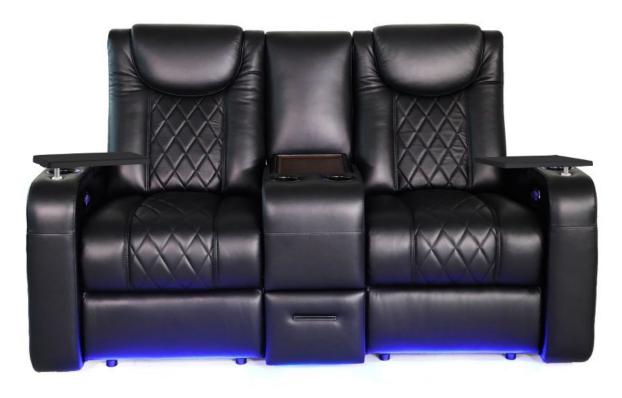

**AZURE LHR** SOFA 83" W X 35" D X 43.25" H



**AZURE LHR** LOVESEAT 73" W X 35" D X 43.25" H



**AZURE LHR** RECLINER 36" W X 35" D X 43.25" H



# **AZURE** LHR SERIES

#### MORE FEATURES. MORE COMFORT.











**HEADREST** 





**POWER STATION** WITH USB PORTS





**WIRELESS CHARGING STATION** 



LAMINATE TABLE



**DROP DOWN TABLE** MIDDLE SEAT



**CUPHOLDERS** 



**DUAL ADJUSTABLE READING LIGHTS** 



**ACCESSORY** DOCK







### AZURE LHR SOFA

#### MORE FEATURES. MORE COMFORT.







MOTORIZED
LUMBAR SYSTEM



WITH USB PORTS



MOTORIZED HEADREST



**REVERSIBLE LEATHER**WOOD LAMINATE TABLE



POWER SWITCH WITH USB PORT



PULL OUT STORAGE DRAWER



**LED LIGHTED**CUPHOLDERS



CENTER CONSOLE STORAGE UNIT



**LED LIGHTED**BASERAIL



**DEEP ARM**STORAGE



ACCESSORY DOCK





## AZURE LHR LOVESEAT

### MORE FEATURES. MORE COMFORT.