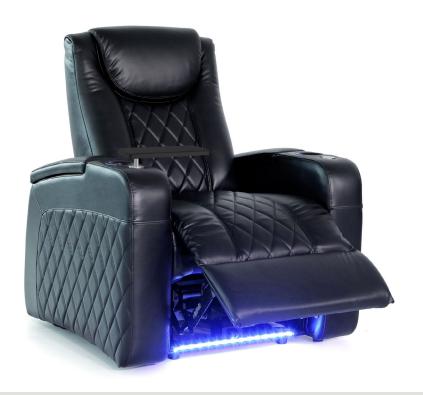

#### MORE FEATURES. MORE COMFORT.

MOTORIZED
LUMBAR SYSTEM

WITH USB PORTS

MOTORIZED HEADREST

**REVERSIBLE LEATHER**WOOD LAMINATE TABLE

POWER SWITCH WITH USB PORT

PULL OUT STORAGE DRAWER

**LED LIGHTED**CUPHOLDERS

CENTER CONSOLE STORAGE UNIT

**LED LIGHTED**BASERAIL

**DEEP ARM**STORAGE

ACCESSORY DOCK