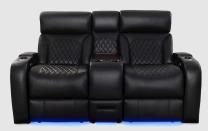

CENTER CONSOLE STORAGE UNIT

**LED LIGHTED**BASERAIL

**DEEP ARM**STORAGE

ACCESSORY DOCK

CUPHOLDERS

### **BLISS** LHR LOVESEAT