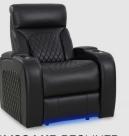

BLISS LHR SOFA 85" W X 39" D X 44" H



BLISS LHR LOVESEAT 75" W X 39" D X 44" H



BLISS LHR RECLINER 37.75" W X 39" D X 44" H



# BLISS LHR MASSAGE SERIES

#### **MORE FEATURES.** MORE COMFORT.











MOTORIZED HEADREST





**POWER STATION**WITH USB PORTS





WIRELESS CHARGING STATION



WOOD GRAIN LAMINATE TABLE



DROP DOWN TABLE
MIDDLE SEAT



BLACK ALUMINUM CUPHOLDERS



**DUAL ADJUSTABLE**READING LIGHTS



ACCESSORY DOCK







#### **MORE FEATURES.** MORE COMFORT.







MOTORIZED LUMBAR SYSTEM



WITH USB PORTS



MOTORIZED HEADREST



**REVERSIBLE LEATHER**WOOD LAMINATE TABLE



**POWER SWITCH**WITH USB PORT



DRAWER



**LED LIGHTED**CUPHOLDERS



CENTER CONSOLE STORAGE UNIT



**LED LIGHTED**BASERAIL



**DEEP ARM**STORAGE



ACCESSORY DOCK



CUPHOLDERS



### **BLISS** LHR LOVESEAT

### MORE FEATURES. MORE COMFORT.























## **BLISS