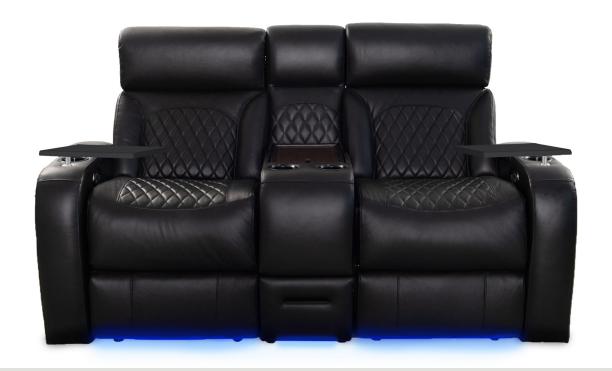

#### **MORE FEATURES.** MORE COMFORT.

MOTORIZED LUMBAR SYSTEM

WITH USB PORTS

MOTORIZED HEADREST

**REVERSIBLE LEATHER**WOOD LAMINATE TABLE

**POWER SWITCH**WITH USB PORT

DRAWER

**LED LIGHTED**CUPHOLDERS

CENTER CONSOLE STORAGE UNIT

**LED LIGHTED**BASERAIL

**DEEP ARM**STORAGE

ACCESSORY DOCK

CUPHOLDERS

### **BLISS** LHR LOVESEAT