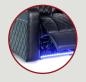

CENTER CONSOLE STORAGE UNIT

**LED LIGHTED**BASERAIL

**DEEP ARM**STORAGE

ACCESSORY DOCK

CUPHOLDERS