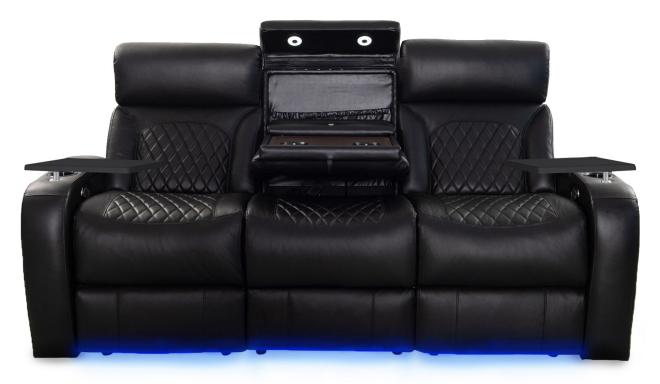

#### **MORE FEATURES.** MORE COMFORT.

MOTORIZED HEADREST

**POWER STATION**WITH USB PORTS

WIRELESS CHARGING STATION

WOOD GRAIN LAMINATE TABLE

DROP DOWN TABLE
MIDDLE SEAT

BLACK ALUMINUM CUPHOLDERS

**DUAL ADJUSTABLE**READING LIGHTS

#### **MORE FEATURES.** MORE COMFORT.

MOTORIZED LUMBAR SYSTEM

WITH USB PORTS

MOTORIZED HEADREST

**REVERSIBLE LEATHER**WOOD LAMINATE TABLE

**POWER SWITCH**WITH USB PORT

DRAWER

**LED LIGHTED**CUPHOLDERS

CENTER CONSOLE STORAGE UNIT

**LED LIGHTED**BASERAIL

**DEEP ARM**STORAGE

ACCESSORY DOCK

CUPHOLDERS