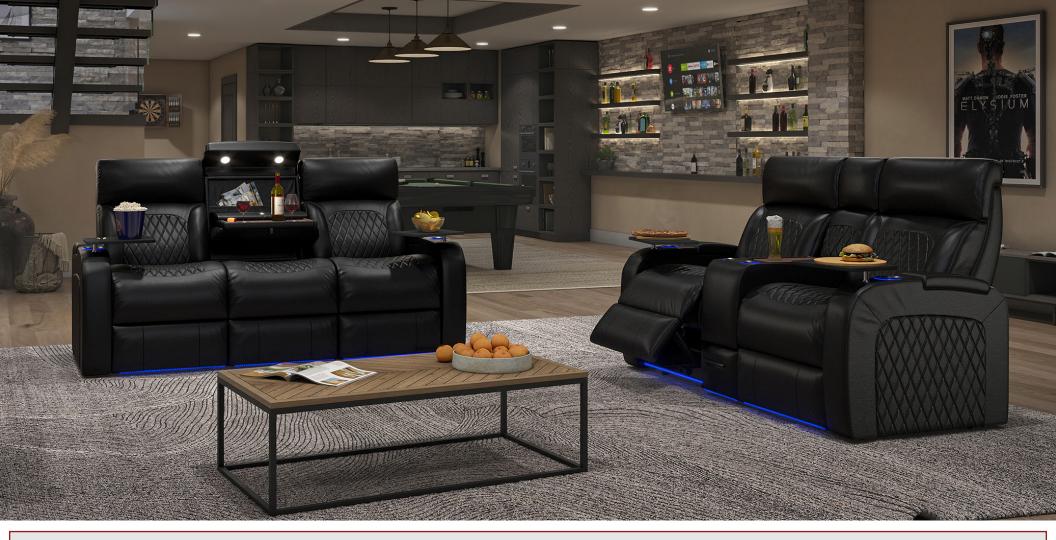

BLISS LHR SOFA 85" W X 39" D X 44" H

BLISS LHR LOVESEAT 75" W X 39" D X 44" H

BLISS LHR RECLINER 37.75" W X 39" D X 44" H

# BLISS LHR MASSAGE SERIES

#### **MORE FEATURES.** MORE COMFORT.

MOTORIZED HEADREST

**POWER STATION**WITH USB PORTS

WIRELESS CHARGING STATION

WOOD GRAIN LAMINATE TABLE

DROP DOWN TABLE
MIDDLE SEAT

BLACK ALUMINUM CUPHOLDERS

**DUAL ADJUSTABLE**READING LIGHTS

#### **MORE FEATURES.** MORE COMFORT.

MOTORIZED LUMBAR SYSTEM

WITH USB PORTS

MOTORIZED HEADREST

**REVERSIBLE LEATHER**WOOD LAMINATE TABLE

**POWER SWITCH**WITH USB PORT

DRAWER

**LED LIGHTED**CUPHOLDERS

CENTER CONSOLE STORAGE UNIT

**LED LIGHTED**BASERAIL

**DEEP ARM**STORAGE

ACCESSORY DOCK

CUPHOLDERS