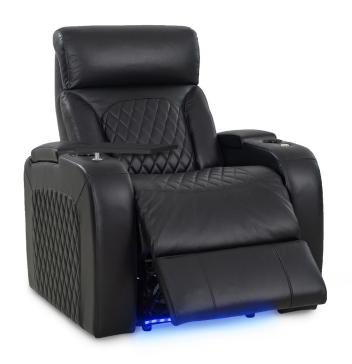

VESEAT 75" W X 39" D X 44" H



BLISS LHR RECLINER 37.75" W X 39" D X 44" H



# BLISS LHR MASSAGE SERIES

#### **MORE FEATURES.** MORE COMFORT.











MOTORIZED HEADREST





**POWER STATION**WITH USB PORTS





WIRELESS CHARGING STATION



WOOD GRAIN LAMINATE TABLE



DROP DOWN TABLE
MIDDLE SEAT



BLACK ALUMINUM CUPHOLDERS



**DUAL ADJUSTABLE**READING LIGHTS



ACCESSORY DOCK







#### **MORE FEATURES.** MORE COMFORT.







MOTORIZED LUMBAR SYSTEM



WITH USB PORTS



MOTORIZED HEADREST



**REVERSIBLE LEATHER**WOOD LAMINATE TABLE



**POWER SWITCH**WITH USB PORT



DRAWER



**LED LIGHTED**CUPHOLDERS



CENTER CONSOLE STORAGE UNIT



**LED LIGHTED**BASERAIL



**DEEP ARM**STORAGE



ACCESSORY DOCK



CUPHOLDERS



### **BLISS** LHR LOVESEAT

### MORE FEATURES. MORE COMFORT.























## **BLISS** LHR RECLINER