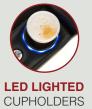

**FLASH HR** SOFA 82" W X 38" D X 43.75" H



**FLASH HR** LOVESEAT 70.75" W X 38" D X 43.75" H



FLASH HR RECLINER 35" W X 38" D X 43.75" H



# FLASH HR SERIES

#### MORE FEATURES. MORE COMFORT.











**POWER STATION** WITH USB PORTS



**WIRESS CHARGING STATION** 



**DROP DOWN TABLE** MIDDLE SEAT



**DUAL ADJUSTABLE READING LIGHTS** 



**POWER SWITCH** WITH USB PORT



DOCK









STORAGE



MAGAZINE POUCH





### FLASH HR SOFA

#### MORE FEATURES. MORE COMFORT.







**HEADREST** 





**POWER SWITCH** WITH USB PORTS





**CUPHOLDERS** 



**CENTER CONSOLE** STORAGE UNIT



**LED LIGHTED BASERAIL** 



STORAGE



DOCK



**BLACK ALUMINUM CUPHOLDERS** 







### FLASH HR LOVESEAT

### MORE FEATURES. MORE COMFORT.







**HEADREST** 



WITH USB PORTS









DOCK









## FLASH HR RECLINER