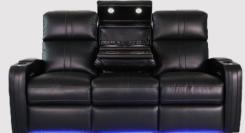

### FLASH HR LOVESEAT

#### MORE FEATURES. MORE COMFORT.

**HEADREST** 

**POWER SWITCH** WITH USB PORTS

**CUPHOLDERS** 

**CENTER CONSOLE** STORAGE UNIT

**LED LIGHTED BASERAIL** 

STORAGE

DOCK