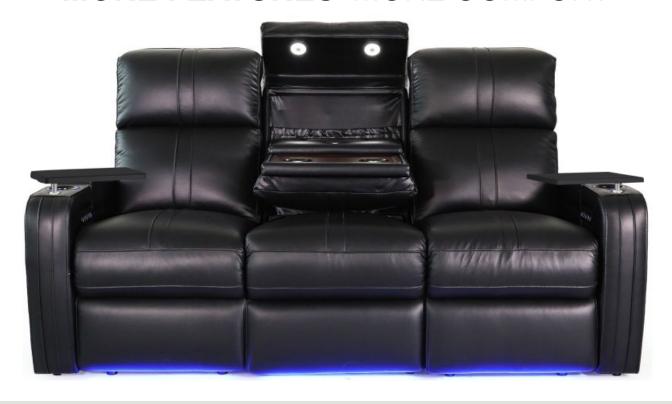

#### MORE FEATURES. MORE COMFORT.

**HEADREST** 

**POWER SWITCH** WITH USB PORTS

**CUPHOLDERS** 

**CENTER CONSOLE** STORAGE UNIT

**LED LIGHTED BASERAIL** 

STORAGE

DOCK

**BLACK ALUMINUM CUPHOLDERS** 

#### MORE FEATURES. MORE COMFORT.

**POWER STATION** WITH USB PORTS

**WIRESS CHARGING STATION** 

**DROP DOWN TABLE** MIDDLE SEAT

**DUAL ADJUSTABLE READING LIGHTS** 

**POWER SWITCH** WITH USB PORT

DOCK

STORAGE