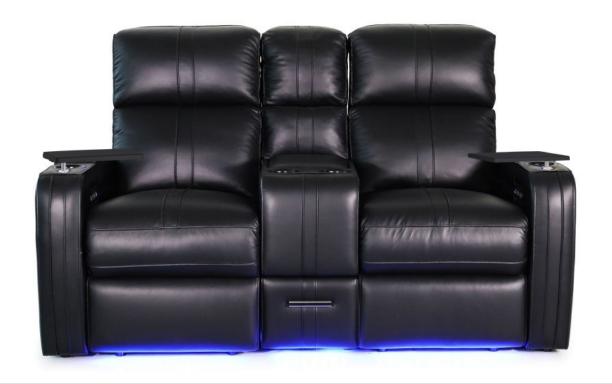

#### MORE FEATURES. MORE COMFORT.

**HEADREST** 

**POWER SWITCH** WITH USB PORTS

**CUPHOLDERS** 

**CENTER CONSOLE** STORAGE UNIT

**LED LIGHTED BASERAIL** 

STORAGE

DOCK

**BLACK ALUMINUM CUPHOLDERS** 

### FLASH HR LOVESEAT