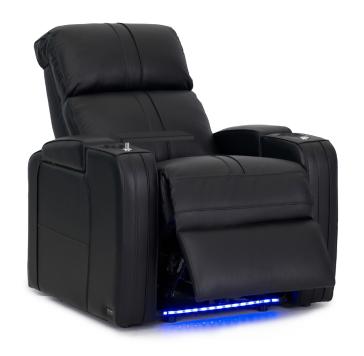

**FLASH HR** SOFA 82" W X 38" D X 43.75" H



**FLASH HR** LOVESEAT 70.75" W X 38" D X 43.75" H



FLASH HR RECLINER 35" W X 38" D X 43.75" H



# FLASH HR SERIES

#### MORE FEATURES. MORE COMFORT.











**POWER STATION** WITH USB PORTS



**WIRESS CHARGING STATION** 



**DROP DOWN TABLE** MIDDLE SEAT



**DUAL ADJUSTABLE READING LIGHTS** 



**POWER SWITCH** WITH USB PORT



DOCK









STORAGE



MAGAZINE POUCH





### FLASH HR SOFA

#### MORE FEATURES. MORE COMFORT.







**HEADREST** 





**POWER SWITCH** WITH USB PORTS





**CUPHOLDERS** 



**CENTER CONSOLE** STORAGE UNIT



**LED LIGHTED BASERAIL** 



STORAGE



DOCK



**BLACK ALUMINUM CUPHOLDERS** 







### FLASH HR LOVESEAT

### MORE FEATURES. MORE COMFORT.







**HEADREST** 



WITH USB PORTS









DOCK









## FLASH HR RECLINER