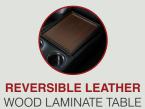

**FLASH HR** SOFA 82" W X 38" D X 43.75" H

**FLASH HR** LOVESEAT 70.75" W X 38" D X 43.75" H

FLASH HR RECLINER 35" W X 38" D X 43.75" H