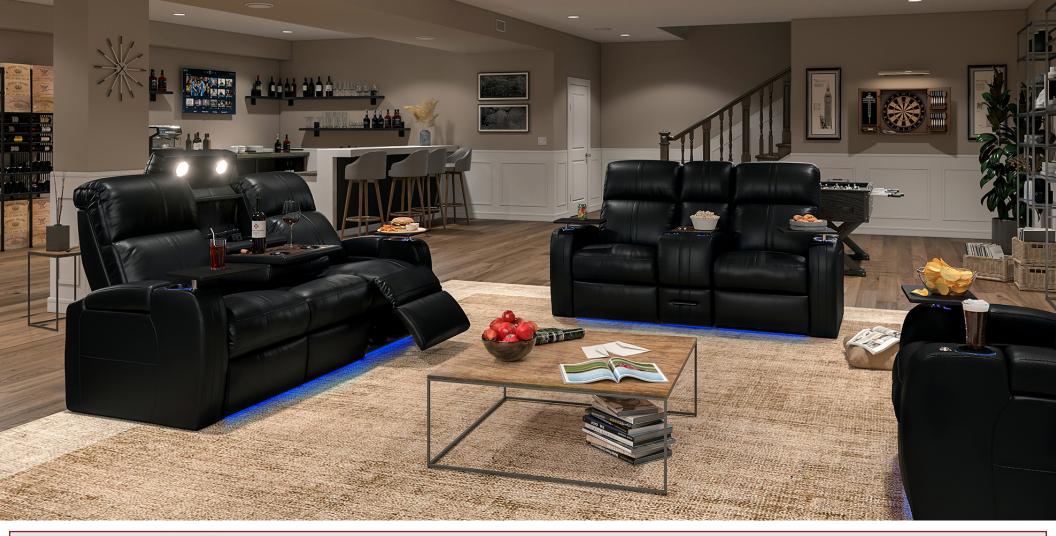

### FLASH HR SOFA

#### MORE FEATURES. MORE COMFORT.

**POWER STATION** WITH USB PORTS

**WIRESS CHARGING STATION** 

**DROP DOWN TABLE** MIDDLE SEAT

**DUAL ADJUSTABLE READING LIGHTS** 

**POWER SWITCH** WITH USB PORT

DOCK

STORAGE