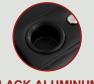

**FLASH HR** SOFA 82" W X 38" D X 43.75" H



**FLASH HR** LOVESEAT 70.75" W X 38" D X 43.75" H



FLASH HR RECLINER 35" W X 38" D X 43.75" H



# FLASH HR SERIES

#### MORE FEATURES. MORE COMFORT.











**POWER STATION** WITH USB PORTS



**WIRESS CHARGING STATION** 



**DROP DOWN TABLE** MIDDLE SEAT



**DUAL ADJUSTABLE READING LIGHTS** 



**POWER SWITCH** WITH USB PORT



DOCK









STORAGE



MAGAZINE POUCH





### FLASH HR SOFA

#### MORE FEATURES. MORE COMFORT.







**HEADREST** 





**POWER SWITCH** WITH USB PORTS





**CUPHOLDERS** 



**CENTER CONSOLE** STORAGE UNIT



**LED LIGHTED BASERAIL** 



STORAGE



DOCK



**BLACK ALUMINUM CUPHOLDERS** 







### FLASH HR LOVESEAT

### MORE FEATURES. MORE COMFORT.







**HEADREST** 



WITH USB PORTS









DOCK









## FLASH HR RECLINER