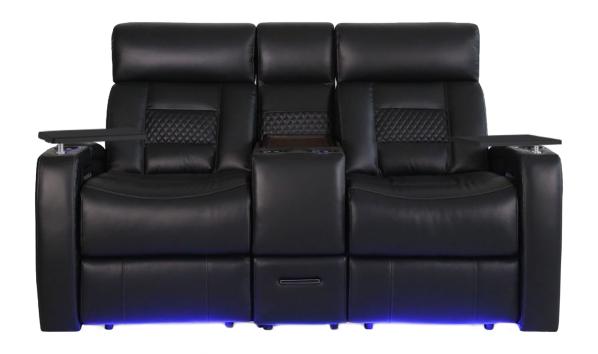

#### MORE FEATURES. MORE COMFORT.

REVERSIBLE LEATHER WOOD LAMINATE TABLE

**POWER SWITCH**WITH USB PORTS

LED LIGHTED CUPHOLDERS

CENTER CONSOLE STORAGE UNIT

**LED LIGHTED**BASERAIL

**DEEP ARM**STORAGE

ACCESSORY DOCK

CUPHOLDERS

WITH USB PORTS

**PREMIUM**LUMBAR SUPPORT

## FLEX HR LOVESEAT

### MORE FEATURES. MORE COMFORT.