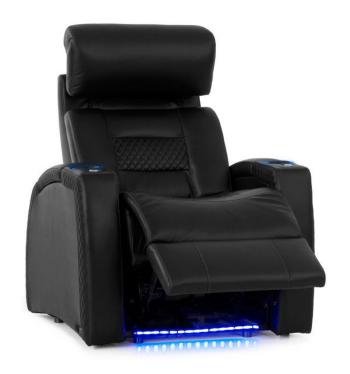

**DEEP ARM** STORAGE

**DUAL ADJUSTABLE READING LIGHTS** 

**FULL SIZED** MAGAZINE POUCH

**PREMIUM LUMBAR SUPPORT** 

FLEX HR SOFA

#### MORE FEATURES. MORE COMFORT.

REVERSIBLE LEATHER WOOD LAMINATE TABLE

**POWER SWITCH**WITH USB PORTS

LED LIGHTED CUPHOLDERS

CENTER CONSOLE STORAGE UNIT

**LED LIGHTED**BASERAIL

**DEEP ARM**STORAGE

ACCESSORY DOCK