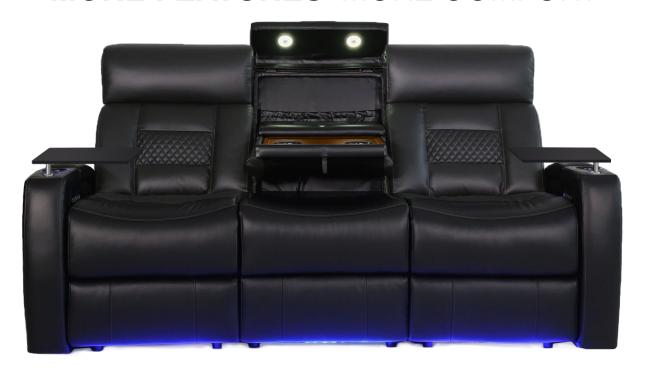

#### MORE FEATURES. MORE COMFORT.

**POWER STATION** WITH USB PORTS

BASERAIL

**WIRELESS CHARGING** STATION

**WOOD GRAIN** LAMINATE TABLE

**DROP DOWN TABLE** MIDDLE SEAT

**BLACK ALUMINUM CUPHOLDERS** 

**POWER SWITCH** WITH USB PORTS

**DEEP ARM** STORAGE

**DUAL ADJUSTABLE READING LIGHTS** 

**FULL SIZED** MAGAZINE POUCH

**PREMIUM LUMBAR SUPPORT** 

FLEX HR SOFA

#### MORE FEATURES. MORE COMFORT.

REVERSIBLE LEATHER WOOD LAMINATE TABLE

**POWER SWITCH**WITH USB PORTS

LED LIGHTED CUPHOLDERS

CENTER CONSOLE STORAGE UNIT

**LED LIGHTED**BASERAIL

**DEEP ARM**STORAGE

ACCESSORY DOCK