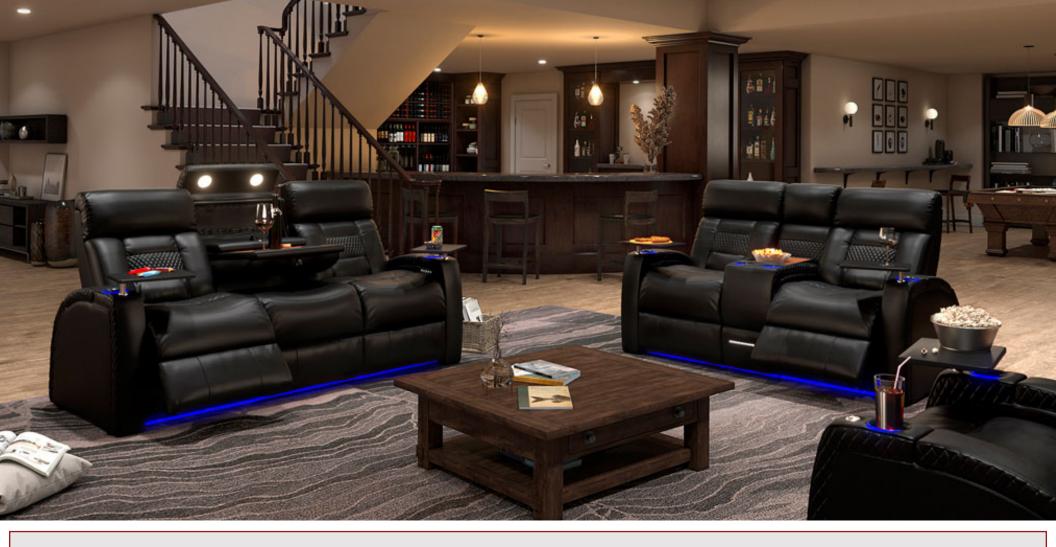

#### MORE FEATURES. MORE COMFORT.

**POWER STATION** WITH USB PORTS

BASERAIL

**WIRELESS CHARGING** STATION

**WOOD GRAIN** LAMINATE TABLE

**DROP DOWN TABLE** MIDDLE SEAT

**BLACK ALUMINUM CUPHOLDERS** 

**POWER SWITCH** WITH USB PORTS

**DEEP ARM** STORAGE

**DUAL ADJUSTABLE READING LIGHTS** 

**FULL SIZED** MAGAZINE POUCH

**PREMIUM LUMBAR SUPPORT** 

FLEX HR SOFA