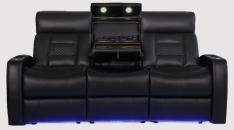

#### MORE FEATURES. MORE COMFORT.

REVERSIBLE LEATHER WOOD LAMINATE TABLE

**POWER SWITCH**WITH USB PORTS

LED LIGHTED CUPHOLDERS

CENTER CONSOLE STORAGE UNIT

**LED LIGHTED**BASERAIL

**DEEP ARM**STORAGE

ACCESSORY DOCK

CUPHOLDERS

WITH USB PORTS

**PREMIUM**LUMBAR SUPPORT

## FLEX HR LOVESEAT