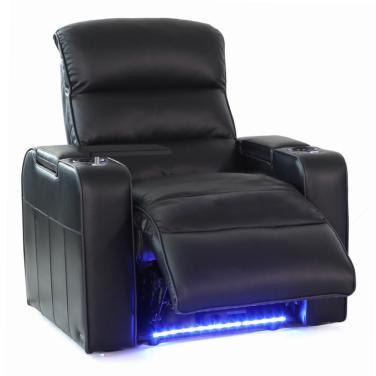

# MAGNUM LHR RECLINER

### MORE FEATURES. MORE COMFORT.

LUMBAR SYSTEM

ACCESSORY DOCK

**MOTORIZED** HEADREST

LED LIGHTED **CUPHOLDERS** 

**POWER STATION** WITH USB PORTS

LED LIGHTED BASERAIL

WIRELESS CHARGING **STATION** 

### MORE FEATURES. MORE COMFORT.

MOTORIZED LUMBAR SYSTEM

MOTORIZED HEADREST

POWER SWITCH WITH USB PORT

LED LIGHTED CUPHOLDERS

ACCESSORY DOCK

DEEP ARM STORAGE

CUPHOLDERS