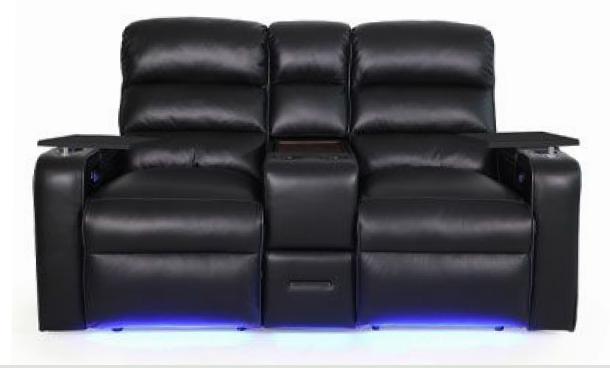

### MORE FEATURES. MORE COMFORT.

LUMBAR SYSTEM

ACCESSORY DOCK

**MOTORIZED** HEADREST

LED LIGHTED **CUPHOLDERS** 

**POWER STATION** WITH USB PORTS

LED LIGHTED BASERAIL

WIRELESS CHARGING **STATION** 

CENTER CONSOLE STORAGE UNIT

**LED LIGHTED** BASERAIL

DEEP ARM STORAGE

ACCESSORY DOCK

BLACK ALUMINUM CUPHOLDERS