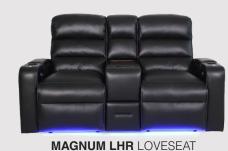

### MORE FEATURES. MORE COMFORT.

LUMBAR SYSTEM

ACCESSORY DOCK

**MOTORIZED** HEADREST

LED LIGHTED **CUPHOLDERS** 

**POWER STATION** WITH USB PORTS

LED LIGHTED BASERAIL

WIRELESS CHARGING **STATION** 

### MORE FEATURES. MORE COMFORT.

**POWER STATION** 

WITH USB PORTS

MOTORIZED HEADREST

**REVERSIBLE LEATHER** WOOD LAMINATE TABLE

POWER SWITCH WITH USB PORT

PULL OUT STORAGE DRAWER

CUPHOLDERS