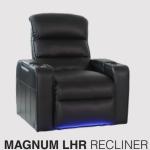

### MORE FEATURES. MORE COMFORT.

MOTORIZED LUMBAR SYSTEM

MOTORIZED HEADREST

POWER SWITCH WITH USB PORT

LED LIGHTED CUPHOLDERS

ACCESSORY DOCK

DEEP ARM STORAGE

CUPHOLDERS

# MAGNUM LHR RECLINER