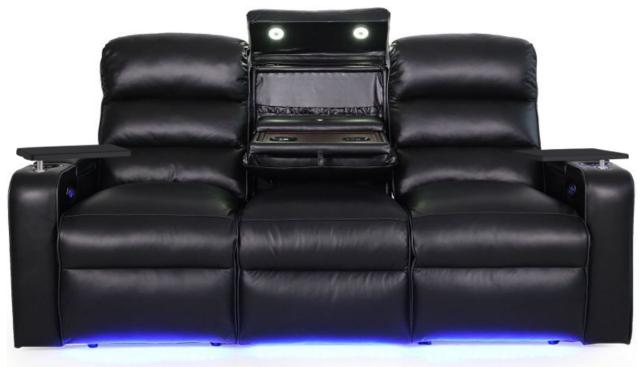

# MAGNUM LHR SERIES

MAGNUM LHR SOFA 84" W X 39.75" D X 44" H

74" W X 39.75" D X 44" H

37" W X 39.75" D X 44" H

### MORE FEATURES. MORE COMFORT.

LUMBAR SYSTEM

ACCESSORY DOCK

**MOTORIZED** HEADREST

LED LIGHTED **CUPHOLDERS** 

**POWER STATION** WITH USB PORTS

LED LIGHTED BASERAIL

WIRELESS CHARGING **STATION** 

**WOOD GRAIN** LAMINATE TABLE

**DROP DOWN TABLE** MIDDLE SEAT

**BLACK ALUMINUM** 

**CUPHOLDERS** 

**POWER SWITCH** WITH USB PORT

**FULL SIZED** MAGAZINE POUCH

**DUAL ADJUSTABLE READING LIGHTS** 

**DEEP ARM** 

STORAGE

CENTER CONSOLE STORAGE UNIT

**LED LIGHTED** BASERAIL

DEEP ARM STORAGE

ACCESSORY DOCK

BLACK ALUMINUM CUPHOLDERS