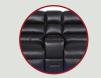

# MAGNUM LHR SERIES

MAGNUM LHR SOFA 84" W X 39.75" D X 44" H

74" W X 39.75" D X 44" H

37" W X 39.75" D X 44" H