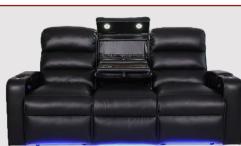

**WOOD GRAIN** LAMINATE TABLE

**DROP DOWN TABLE** MIDDLE SEAT

**BLACK ALUMINUM** 

**CUPHOLDERS** 

**POWER SWITCH** WITH USB PORT

**FULL SIZED** MAGAZINE POUCH

**DUAL ADJUSTABLE READING LIGHTS** 

**DEEP ARM** 

STORAGE

CENTER CONSOLE STORAGE UNIT

**LED LIGHTED** BASERAIL

DEEP ARM STORAGE

ACCESSORY DOCK

BLACK ALUMINUM CUPHOLDERS