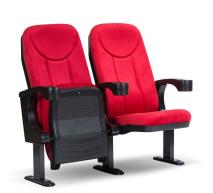

## **FEATURES**

- Cold Rolled Steel Frame
  - ABS Plastic Outer Shell

  - High Density Molded Foam
  - Several Cupholder Options
- Non-Padded Arms

- CA-117 Compliant
- Optional Flip Up Arms
- Fixed Seat
- Gravity Return Seat Mechanism
- Upholstery & Color Options