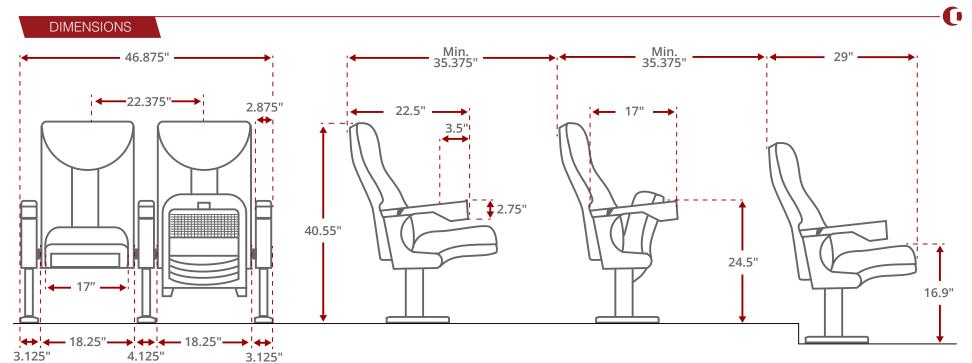

ROW OF 2 46.875 x 29 x 40.55

ROW OF 3 69.25 x 29 x 40.55

ROW OF 4 91.625 x 29 x 40.55

ROW OF 5 114 x 29 x 40.55

ROW OF 6 136.375 x 29 x 40.55

(t

ROW OF 7 158.75 x 29 x 40.55

ROW OF 8 181.125 x 29 x 40.55

ROW OF 9 203.5 x 29 x 40.55

ROW OF 10 225.875 x 29 x 40.55

ROW OF 11 248.25 x 29 x 40.55

ROW OF 12 270.625 x 29 x 40.55

ROW OF 13 293 x 29 x 40.55

ROW OF 14 315.375 x 29 x 40.55

ROW OF 15 337.75 x 29 x 40.55

ROW OF 16 360.125 x 29 x 40.55

ROW OF 17 382.5 x 29 x 40.55

ROW OF 18 404.875 x 29 x 40.55

ROW OF 19 427.25 x 29 x 40.55

ROW OF 20 449.625 x 29 x 40.55