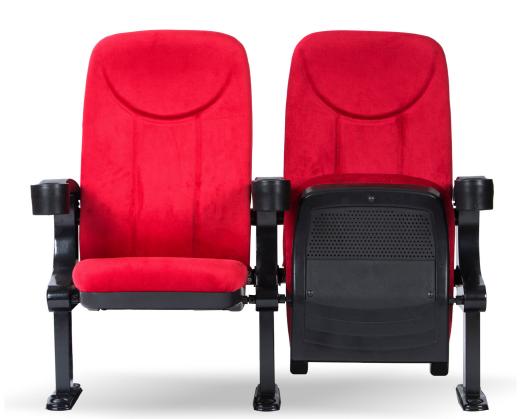

## **FEATURES**

- Cold Rolled Steel Frame
  - ABS Plastic Outer Shell

  - High Density Molded Foam
  - Several Cupholder Options
- Non-Padded Arms

- CA-117 Compliant
- Optional Flip Up Arms
- Fixed Seat
- Gravity Return Seat Mechanism
- Upholstery & Color Options