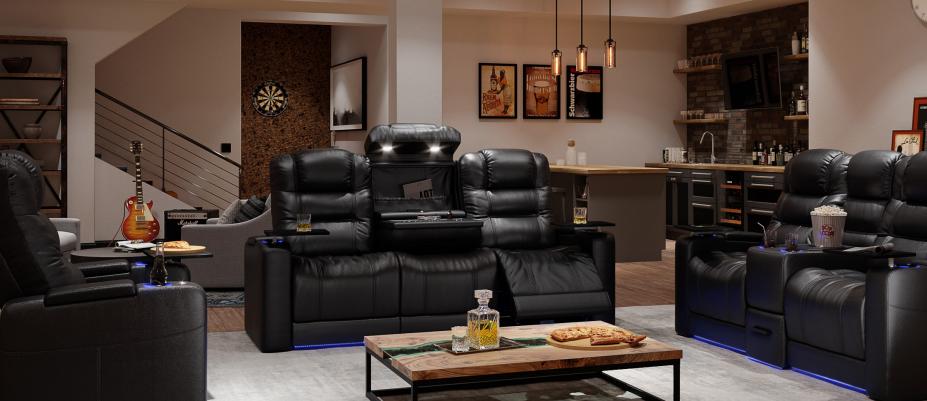

# NERO XL MAX SOFA NERO XL MAX LOVESEAT NERO XL MAX RECLINER 94" W X 41.75" D X 47.5" H 81" W X 41.75" D X 47.5" H 41" W X 41.75" D X 47.5" H NERO XL MAX SERIES

## BIG & TALL MAX SERIES 400 LB WEIGHT CAPACITY • TALLER BACK • WIDER SEAT

**POWER** RECLINE

**POWER STATION** WITH USB PORTS

LED LIGHTED BASERAIL

**STATION** 

**WOOD GRAIN** LAMINATE TABLE

**DROP DOWN TABLE** MIDDLE SEAT

**BLACK ALUMINUM CUPHOLDERS** 

**DUAL ADJUSTABLE READING LIGHTS** 

**DEEP ARM** STORAGE

FULL SIZED

MAGAZINE POUCH

ACCESSORY DOCK

PREMIUM LUMBAR SUPPORT

## NERO XL MAX SOFA