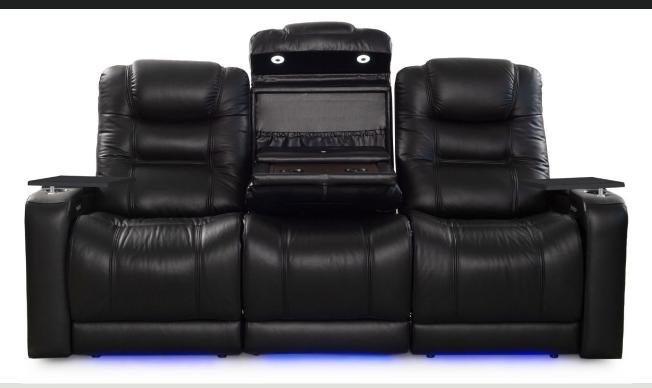

## BIG & TALL MAX SERIES 400 LB WEIGHT CAPACITY • TALLER BACK • WIDER SEAT

**POWER** RECLINE

**POWER STATION** WITH USB PORTS

LED LIGHTED BASERAIL

**STATION** 

**WOOD GRAIN** LAMINATE TABLE

**DROP DOWN TABLE** MIDDLE SEAT

### **BIG & TALL** MAX SERIES 400 LB WEIGHT CAPACITY • TALLER BACK • WIDER SEAT

**REVERSIBLE LEATHER** 

WOOD LAMINATE TABLE

**POWER SWITCH** WITH USB PORT

#### **PULL OUT STORAGE** DRAWER

LED LIGHTED **CUPHOLDERS** 

**CENTER CONSOLE** STORAGE UNIT

BASERAIL

**DEEP ARM** STORAGE

ACCESSORY DOCK

**BLACK ALUMINUM CUPHOLDERS** 

**POWER STATION** WITH USB PORTS

### BIG & TALL MAX SERIES 400 LB WEIGHT CAPACITY • TALLER BACK • WIDER SEAT

POWER RECLINE

**POWER SWITCH** WITH USB PORT

**LED LIGHTED CUPHOLDERS** 

LED LIGHTED BASERAIL

PREMIUM LUMBAR SUPPORT

ACCESSORY DOCK