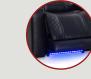

## BIG & TALL MAX SERIES 400 LB WEIGHT CAPACITY • TALLER BACK • WIDER SEAT

**POWER** RECLINE

**POWER STATION** WITH USB PORTS

LED LIGHTED BASERAIL

**STATION** 

**WOOD GRAIN** LAMINATE TABLE

**DROP DOWN TABLE** MIDDLE SEAT

#### **PULL OUT STORAGE** DRAWER

LED LIGHTED **CUPHOLDERS** 

**CENTER CONSOLE** STORAGE UNIT

BASERAIL

**DEEP ARM** STORAGE

ACCESSORY DOCK

**BLACK ALUMINUM CUPHOLDERS** 

**POWER STATION** WITH USB PORTS

### BIG & TALL MAX SERIES 400 LB WEIGHT CAPACITY • TALLER BACK • WIDER SEAT

POWER RECLINE

**POWER SWITCH** WITH USB PORT

**LED LIGHTED CUPHOLDERS** 

LED LIGHTED BASERAIL

PREMIUM LUMBAR SUPPORT

ACCESSORY DOCK