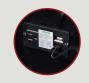

## BIG & TALL MAX SERIES 400 LB WEIGHT CAPACITY • TALLER BACK • WIDER SEAT

**POWER** RECLINE

**POWER STATION** WITH USB PORTS

LED LIGHTED BASERAIL

**STATION** 

**WOOD GRAIN** LAMINATE TABLE

**DROP DOWN TABLE** MIDDLE SEAT

### **BIG & TALL** MAX SERIES 400 LB WEIGHT CAPACITY • TALLER BACK • WIDER SEAT

**REVERSIBLE LEATHER** 

WOOD LAMINATE TABLE

**POWER SWITCH** WITH USB PORT

### BIG & TALL MAX SERIES 400 LB WEIGHT CAPACITY • TALLER BACK • WIDER SEAT

POWER RECLINE

**POWER SWITCH** WITH USB PORT

**LED LIGHTED CUPHOLDERS** 

LED LIGHTED BASERAIL

PREMIUM LUMBAR SUPPORT

ACCESSORY DOCK