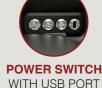

### **BIG & TALL** MAX SERIES 400 LB WEIGHT CAPACITY • TALLER BACK • WIDER SEAT

**REVERSIBLE LEATHER** 

WOOD LAMINATE TABLE

**POWER SWITCH** WITH USB PORT

### BIG & TALL MAX SERIES 400 LB WEIGHT CAPACITY • TALLER BACK • WIDER SEAT

POWER RECLINE

**POWER SWITCH** WITH USB PORT

**LED LIGHTED CUPHOLDERS** 

LED LIGHTED BASERAIL

PREMIUM LUMBAR SUPPORT

ACCESSORY DOCK