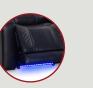

## BIG & TALL MAX SERIES 400 LB WEIGHT CAPACITY • TALLER BACK • WIDER SEAT

**POWER** RECLINE

**POWER STATION** WITH USB PORTS

LED LIGHTED BASERAIL

**STATION** 

**WOOD GRAIN** LAMINATE TABLE

**DROP DOWN TABLE** MIDDLE SEAT