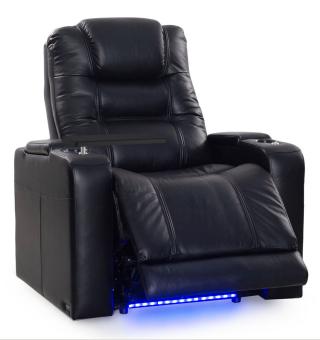

### BIG & TALL MAX SERIES 400 LB WEIGHT CAPACITY • TALLER BACK • WIDER SEAT

POWER RECLINE

**POWER SWITCH** WITH USB PORT

**LED LIGHTED CUPHOLDERS** 

LED LIGHTED BASERAIL

PREMIUM LUMBAR SUPPORT

ACCESSORY DOCK

**DEEP ARM** STORAGE

**CUPHOLDERS** 

**NERO** XL MAX RECLINER