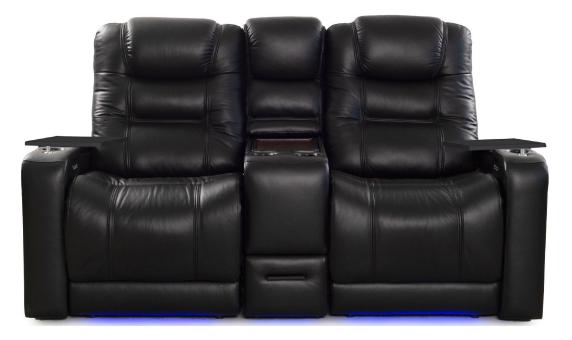

## BIG & TALL MAX SERIES 400 LB WEIGHT CAPACITY • TALLER BACK • WIDER SEAT

**POWER** RECLINE

**POWER STATION** WITH USB PORTS

LED LIGHTED BASERAIL

**STATION** 

**WOOD GRAIN** LAMINATE TABLE

**DROP DOWN TABLE** MIDDLE SEAT

**BLACK ALUMINUM CUPHOLDERS** 

**DUAL ADJUSTABLE READING LIGHTS** 

**DEEP ARM** STORAGE

FULL SIZED

MAGAZINE POUCH

ACCESSORY DOCK

PREMIUM LUMBAR SUPPORT

#### **PULL OUT STORAGE** DRAWER

LED LIGHTED **CUPHOLDERS** 

**CENTER CONSOLE** STORAGE UNIT

BASERAIL

**DEEP ARM** STORAGE

ACCESSORY DOCK

**BLACK ALUMINUM CUPHOLDERS** 

**POWER STATION** WITH USB PORTS

### BIG & TALL MAX SERIES 400 LB WEIGHT CAPACITY • TALLER BACK • WIDER SEAT

POWER RECLINE

**POWER SWITCH** WITH USB PORT

**LED LIGHTED CUPHOLDERS** 

LED LIGHTED BASERAIL

PREMIUM LUMBAR SUPPORT

ACCESSORY DOCK