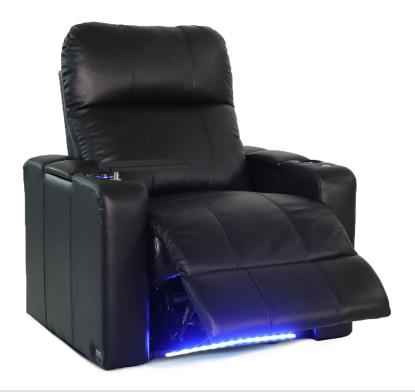

#### MORE FEATURES. MORE COMFORT.

**POWER RECLINE** 

**POWER SWITCH** WITH USB PORT

**LED LIGHTED CUPHOLDERS** 

**LED LIGHTED BASERAIL** 

**ACCESSORY** DOCK

WITH USB PORTS

**REVERSIBLE LEATHER** WOOD LAMINATE TABLE

### MORE FEATURES. MORE COMFORT.

**POWER** RECLINE

POWER SWITCH WITH USB PORT

**LED LIGHTED**CUPHOLDERS

**LED LIGHTED**BASERAIL

ACCESSORY DOCK

**DEEP ARM**STORAGE

BLACK ALUMINUM CUPHOLDERS