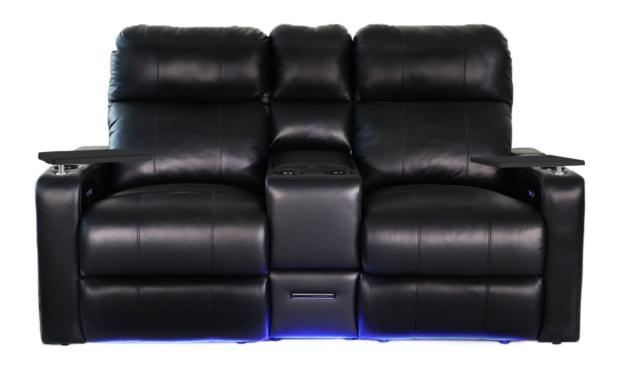

## TURBO XL700 LOVESEAT

### MORE FEATURES. MORE COMFORT.

**POWER** RECLINE

POWER SWITCH WITH USB PORT

**LED LIGHTED**CUPHOLDERS

**LED LIGHTED**BASERAIL

ACCESSORY DOCK

**DEEP ARM**STORAGE

BLACK ALUMINUM CUPHOLDERS