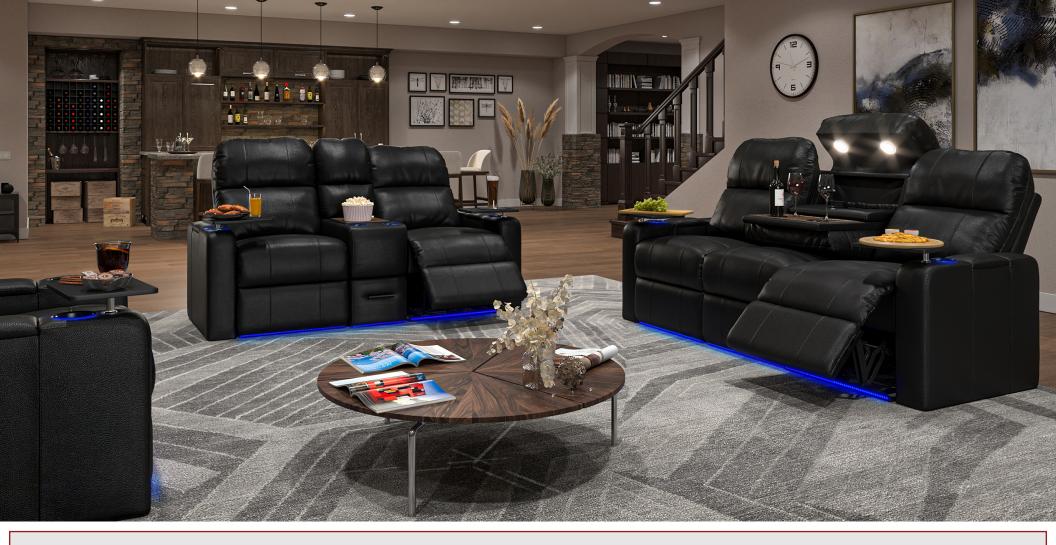

#### MORE FEATURES. MORE COMFORT.

**POWER RECLINE** 

**LED LIGHTED** 

**CUPHOLDERS** 

**POWER STATION** WITH USB PORTS

**WIRESS CHARGING STATION** 

**DROP DOWN TABLE** 

MIDDLE SEAT

#### MORE FEATURES. MORE COMFORT.

**POWER RECLINE** 

**POWER SWITCH** WITH USB PORT

**LED LIGHTED CUPHOLDERS** 

**LED LIGHTED BASERAIL** 

**ACCESSORY** DOCK

WITH USB PORTS

**REVERSIBLE LEATHER** WOOD LAMINATE TABLE