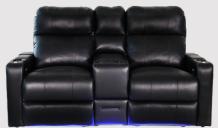

**TURBO XL700** SOFA 87" W X 36" D X 43.5" H

**TURBO XL700** LOVESEAT 75.5" W X 36" D X 43.5" H

**TURBO XL700** RECLINER 37.5" W X 36" D X 43.5" H

**BLACK ALUMINUM CUPHOLDERS** 

**DUAL ADJUSTABLE READING LIGHTS** 

**DEEP ARM** STORAGE

**POWER SWITCH** WITH USB PORT

**FULL SIZED** MAGAZINE POUCH

**PREMIUM LUMBAR SUPPORT** 