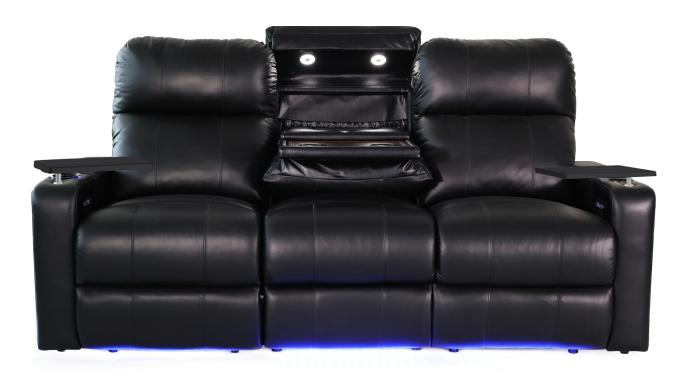

**TURBO XL700** SOFA 87" W X 36" D X 43.5" H

**TURBO XL700** LOVESEAT 75.5" W X 36" D X 43.5" H

**TURBO XL700** RECLINER 37.5" W X 36" D X 43.5" H

# TURBO XL700 SERIES

#### MORE FEATURES. MORE COMFORT.

**POWER RECLINE** 

**LED LIGHTED** 

**CUPHOLDERS** 

**POWER STATION** WITH USB PORTS

**WIRESS CHARGING STATION** 

**DROP DOWN TABLE** 

MIDDLE SEAT

**PULL OUT STORAGE DRAWER** 

**CENTER CONSOLE** STORAGE UNIT

STORAGE

**CUPHOLDERS** 