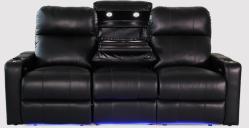

## TURBO XL700 LOVESEAT

### MORE FEATURES. MORE COMFORT.

**POWER** RECLINE

POWER SWITCH WITH USB PORT

**LED LIGHTED**CUPHOLDERS

**LED LIGHTED**BASERAIL

ACCESSORY DOCK

**DEEP ARM**STORAGE

BLACK ALUMINUM CUPHOLDERS

**PULL OUT STORAGE DRAWER** 

**CENTER CONSOLE** STORAGE UNIT

STORAGE

**CUPHOLDERS** 