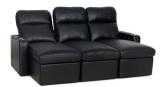

## **OCTANE** TURBO XL700 CHAISE

99.5 x 66 x 43.5

86.5 x 66 x 43.5

86.5 x 66 x 43.5

124 x 66 x 43.5

130.5 x 66 x 43.5

130.5 x 66 x 43.5

124 x 66 x 43.5

111 x 66 x 43.5

111 x 66 x 43.5

124 x 66 x 43.5

124 x 66 x 43.5