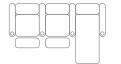

## MOST POPULAR LAYOUTS

66.5 x 66 x 43.5

66.5 x 66 x 43.5

66.5 x 66 x 43.5

99.5 x 66 x 43.5

99.5 x 66 x 43.5

93 x 66 x 43.5

93 x 66 x 43.5