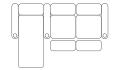

## **OCTANE** TURBO XL700 CHAISE

99.5 x 66 x 43.5

86.5 x 66 x 43.5

86.5 x 66 x 43.5

124 x 66 x 43.5

130.5 x 66 x 43.5

130.5 x 66 x 43.5

124 x 66 x 43.5