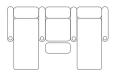

## **OCTANE** TURBO XL700 CHAISE

99.5 x 66 x 43.5

86.5 x 66 x 43.5

86.5 x 66 x 43.5

124 x 66 x 43.5

130.5 x 66 x 43.5

130.5 x 66 x 43.5

124 x 66 x 43.5

111 x 66 x 43.5

111 x 66 x 43.5

124 x 66 x 43.5

124 x 66 x 43.5