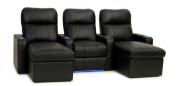

## **OCTANE** TURBO XL700 CHAISE

99.5 x 66 x 43.5

86.5 x 66 x 43.5

86.5 x 66 x 43.5

124 x 66 x 43.5

130.5 x 66 x 43.5

130.5 x 66 x 43.5

124 x 66 x 43.5