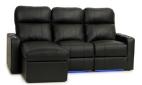

## **OCTANE** TURBO XL700 CHAISE

## **OCTANE** TURBO XL700 CHAISE

99.5 x 66 x 43.5

86.5 x 66 x 43.5

86.5 x 66 x 43.5

124 x 66 x 43.5

130.5 x 66 x 43.5

130.5 x 66 x 43.5

124 x 66 x 43.5