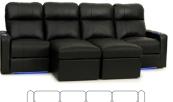

## MOST POPULAR LAYOUTS

66.5 x 66 x 43.5

66.5 x 66 x 43.5

66.5 x 66 x 43.5

99.5 x 66 x 43.5

99.5 x 66 x 43.5

93 x 66 x 43.5

93 x 66 x 43.5

86.5 x 66 x 43.5

86.5 x 66 x 43.5