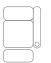

## **SPECIFICATIONS**

Two Arm 37.5 x 36 x 43.5

**Right Arm** 31 x 36 x 43.5

**Left Arm** 31 x 36 x 43.5

**Armless** 24.5 x 36 x 43.5

Two Arm 37.5 x 66 x 43.5

Right Chaise 31 x 66 x 43.5

**Left Chaise** 31 x 66 x 43.5