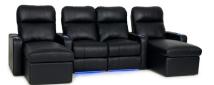

## **OCTANE** TURBO XL700 CHAISE

99.5 x 66 x 43.5

86.5 x 66 x 43.5

86.5 x 66 x 43.5

124 x 66 x 43.5

130.5 x 66 x 43.5

130.5 x 66 x 43.5

124 x 66 x 43.5