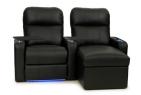

## MOST POPULAR LAYOUTS

66.5 x 66 x 43.5

66.5 x 66 x 43.5

66.5 x 66 x 43.5

99.5 x 66 x 43.5

99.5 x 66 x 43.5

93 x 66 x 43.5

93 x 66 x 43.5