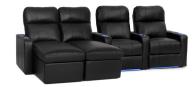

## **OCTANE** TURBO XL700 CHAISE

99.5 x 66 x 43.5

86.5 x 66 x 43.5

86.5 x 66 x 43.5

124 x 66 x 43.5

130.5 x 66 x 43.5

130.5 x 66 x 43.5

124 x 66 x 43.5

111 x 66 x 43.5

111 x 66 x 43.5

124 x 66 x 43.5

124 x 66 x 43.5