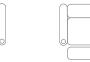

## **SPECIFICATIONS**

Two Arm 37.5 x 36 x 43.5

**Right Arm** 31 x 36 x 43.5

**Left Arm** 31 x 36 x 43.5

**Armless** 24.5 x 36 x 43.5

Two Arm 37.5 x 66 x 43.5

Right Chaise 31 x 66 x 43.5

**Left Chaise** 31 x 66 x 43.5

Armless Chaise 24.5 x 66 x 43.5