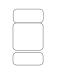

## **OCTANE** TURBO XL700 CHAISE

## **SPECIFICATIONS**



Two Arm 37.5 x 36 x 43.5



**Right Arm** 31 x 36 x 43.5



**Left Arm** 31 x 36 x 43.5



**Armless** 24.5 x 36 x 43.5



Two Arm 37.5 x 66 x 43.5



Right Chaise 31 x 66 x 43.5



**Left Chaise** 31 x 66 x 43.5



Armless Chaise 24.5 x 66 x 43.5



## MOST POPULAR LAYOUTS





66.5 x 66 x 43.5





66.5 x 66 x 43.5





66.5 x 66 x 43.5











99.5 x 66 x 43.5





99.5 x 66 x 43.5





93 x 66 x 43.5





93 x 66 x 43.5





86.5 x 66 x 43.5





86.5 x 66 x 43.5

## **OCTANE** TURBO XL700 CHAISE





99.5 x 66 x 43.5





86.5 x 66 x 43.5





86.5 x 66 x 43.5





124 x 66 x 43.5





130.5 x 66 x 43.5





130.5 x 66 x 43.5





124 x 66 x 43.5





111 x 66 x 43.5





111 x 66 x 43.5





124 x 66 x 43.5





124 x 66 x 43.5