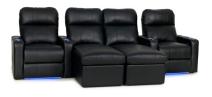

## MOST POPULAR LAYOUTS

66.5 x 66 x 43.5

66.5 x 66 x 43.5

66.5 x 66 x 43.5

99.5 x 66 x 43.5

99.5 x 66 x 43.5

93 x 66 x 43.5

93 x 66 x 43.5

86.5 x 66 x 43.5

86.5 x 66 x 43.5

## **OCTANE** TURBO XL700 CHAISE

99.5 x 66 x 43.5

86.5 x 66 x 43.5

86.5 x 66 x 43.5

124 x 66 x 43.5

130.5 x 66 x 43.5

130.5 x 66 x 43.5

124 x 66 x 43.5

111 x 66 x 43.5

111 x 66 x 43.5

124 x 66 x 43.5

124 x 66 x 43.5