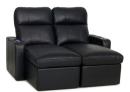

## **OCTANE** TURBO XL700 CHAISE

## **OCTANE** TURBO XL700 CHAISE

99.5 x 66 x 43.5

86.5 x 66 x 43.5

86.5 x 66 x 43.5

124 x 66 x 43.5

130.5 x 66 x 43.5

130.5 x 66 x 43.5

124 x 66 x 43.5