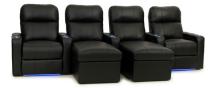

## MOST POPULAR LAYOUTS

66.5 x 66 x 43.5

66.5 x 66 x 43.5

66.5 x 66 x 43.5

99.5 x 66 x 43.5

99.5 x 66 x 43.5

93 x 66 x 43.5

93 x 66 x 43.5

86.5 x 66 x 43.5

86.5 x 66 x 43.5

## **OCTANE** TURBO XL700 CHAISE

99.5 x 66 x 43.5

86.5 x 66 x 43.5

86.5 x 66 x 43.5

124 x 66 x 43.5

130.5 x 66 x 43.5

130.5 x 66 x 43.5

124 x 66 x 43.5

111 x 66 x 43.5

111 x 66 x 43.5

124 x 66 x 43.5

124 x 66 x 43.5