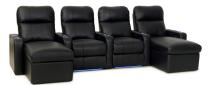

## **OCTANE** TURBO XL700 CHAISE

99.5 x 66 x 43.5

86.5 x 66 x 43.5

86.5 x 66 x 43.5

124 x 66 x 43.5

130.5 x 66 x 43.5

130.5 x 66 x 43.5

124 x 66 x 43.5