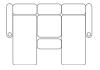

## MOST POPULAR LAYOUTS

66.5 x 66 x 43.5

66.5 x 66 x 43.5

66.5 x 66 x 43.5

99.5 x 66 x 43.5

99.5 x 66 x 43.5

93 x 66 x 43.5

93 x 66 x 43.5