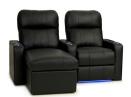

## MOST POPULAR LAYOUTS

66.5 x 66 x 43.5

66.5 x 66 x 43.5

66.5 x 66 x 43.5

99.5 x 66 x 43.5

99.5 x 66 x 43.5

93 x 66 x 43.5

93 x 66 x 43.5