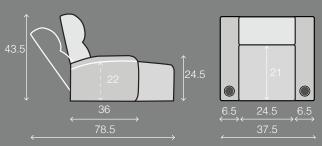

## **SPECIFICATIONS**

Two Arm 37.5 x 36 x 43.5

**Right Arm** 31 x 36 x 43.5

**Left Arm** 31 x 36 x 43.5

**Armless** 24.5 x 36 x 43.5

Two Arm 37.5 x 66 x 43.5

Right Chaise 31 x 66 x 43.5

**Left Chaise** 31 x 66 x 43.5