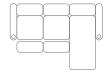

## MOST POPULAR LAYOUTS

66.5 x 66 x 43.5

66.5 x 66 x 43.5

66.5 x 66 x 43.5

99.5 x 66 x 43.5

99.5 x 66 x 43.5

93 x 66 x 43.5

93 x 66 x 43.5