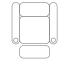

## **OCTANE** TURBO XL700 CHAISE

## **SPECIFICATIONS**

Two Arm 37.5 x 36 x 43.5

**Right Arm** 31 x 36 x 43.5

**Left Arm** 31 x 36 x 43.5

**Armless** 24.5 x 36 x 43.5

Two Arm 37.5 x 66 x 43.5

Right Chaise 31 x 66 x 43.5

**Left Chaise** 31 x 66 x 43.5