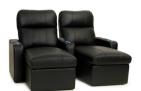

## **OCTANE** TURBO XL700 CHAISE

## **OCTANE** TURBO XL700 CHAISE

99.5 x 66 x 43.5

86.5 x 66 x 43.5

86.5 x 66 x 43.5

124 x 66 x 43.5

130.5 x 66 x 43.5

130.5 x 66 x 43.5

124 x 66 x 43.5