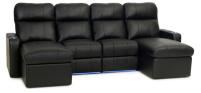

## **OCTANE** TURBO XL700 CHAISE

99.5 x 66 x 43.5

86.5 x 66 x 43.5

86.5 x 66 x 43.5

124 x 66 x 43.5

130.5 x 66 x 43.5

130.5 x 66 x 43.5

124 x 66 x 43.5

111 x 66 x 43.5

111 x 66 x 43.5

124 x 66 x 43.5

124 x 66 x 43.5