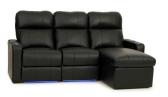

## **OCTANE** TURBO XL700 CHAISE

## MOST POPULAR LAYOUTS

66.5 x 66 x 43.5

66.5 x 66 x 43.5

66.5 x 66 x 43.5

99.5 x 66 x 43.5

99.5 x 66 x 43.5

93 x 66 x 43.5

93 x 66 x 43.5