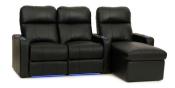

## **OCTANE** TURBO XL700 CHAISE

## **OCTANE** TURBO XL700 CHAISE

99.5 x 66 x 43.5

86.5 x 66 x 43.5

86.5 x 66 x 43.5

124 x 66 x 43.5

130.5 x 66 x 43.5

130.5 x 66 x 43.5

124 x 66 x 43.5