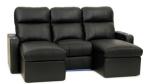

## **OCTANE** TURBO XL700 CHAISE

## **SPECIFICATIONS**

Two Arm 37.5 x 36 x 43.5

**Right Arm** 31 x 36 x 43.5

**Left Arm** 31 x 36 x 43.5

**Armless** 24.5 x 36 x 43.5

Two Arm 37.5 x 66 x 43.5

Right Chaise 31 x 66 x 43.5

**Left Chaise** 31 x 66 x 43.5

Armless Chaise 24.5 x 66 x 43.5