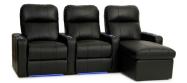

## MOST POPULAR LAYOUTS

66.5 x 66 x 43.5

66.5 x 66 x 43.5

66.5 x 66 x 43.5

99.5 x 66 x 43.5

99.5 x 66 x 43.5

93 x 66 x 43.5

93 x 66 x 43.5