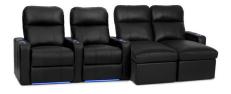

## MOST POPULAR LAYOUTS

66.5 x 66 x 43.5

66.5 x 66 x 43.5

66.5 x 66 x 43.5

99.5 x 66 x 43.5

99.5 x 66 x 43.5

93 x 66 x 43.5

93 x 66 x 43.5

86.5 x 66 x 43.5

86.5 x 66 x 43.5