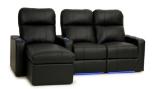

## **OCTANE** TURBO XL700 CHAISE

99.5 x 66 x 43.5

86.5 x 66 x 43.5

86.5 x 66 x 43.5

124 x 66 x 43.5

130.5 x 66 x 43.5

130.5 x 66 x 43.5

124 x 66 x 43.5