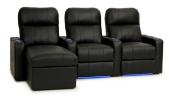

## **OCTANE** TURBO XL700 CHAISE

## **OCTANE** TURBO XL700 CHAISE

99.5 x 66 x 43.5

86.5 x 66 x 43.5

86.5 x 66 x 43.5

124 x 66 x 43.5

130.5 x 66 x 43.5

130.5 x 66 x 43.5

124 x 66 x 43.5